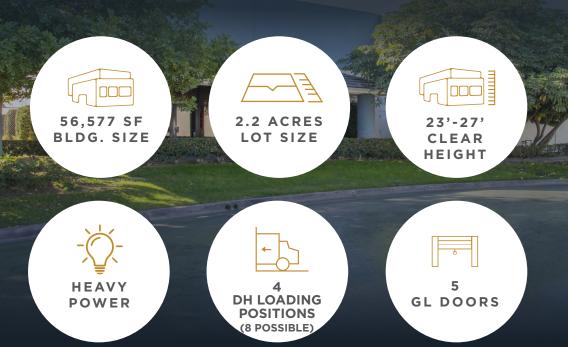

# FOR LEASE 11804 SANTA FE SPRINGS, CA 90670

**PROPERTY HIGHLIGHTS** 

- Free-Standing Industrial Building
- ±7,430 SF of Office Space
- ±5,723 SF of Bonus Office & Mezzanine Space (Not included in SF)
- Heavy Power (3000 amps, 277/480 V, 3 phase, 4 W) Tenant to verify
- Natural Gas Service to the Building
- Large Paved/Secure Yard
- Newly renovated with updated Landscaping
- Nearby freeway access to the 5 and 605 freeways