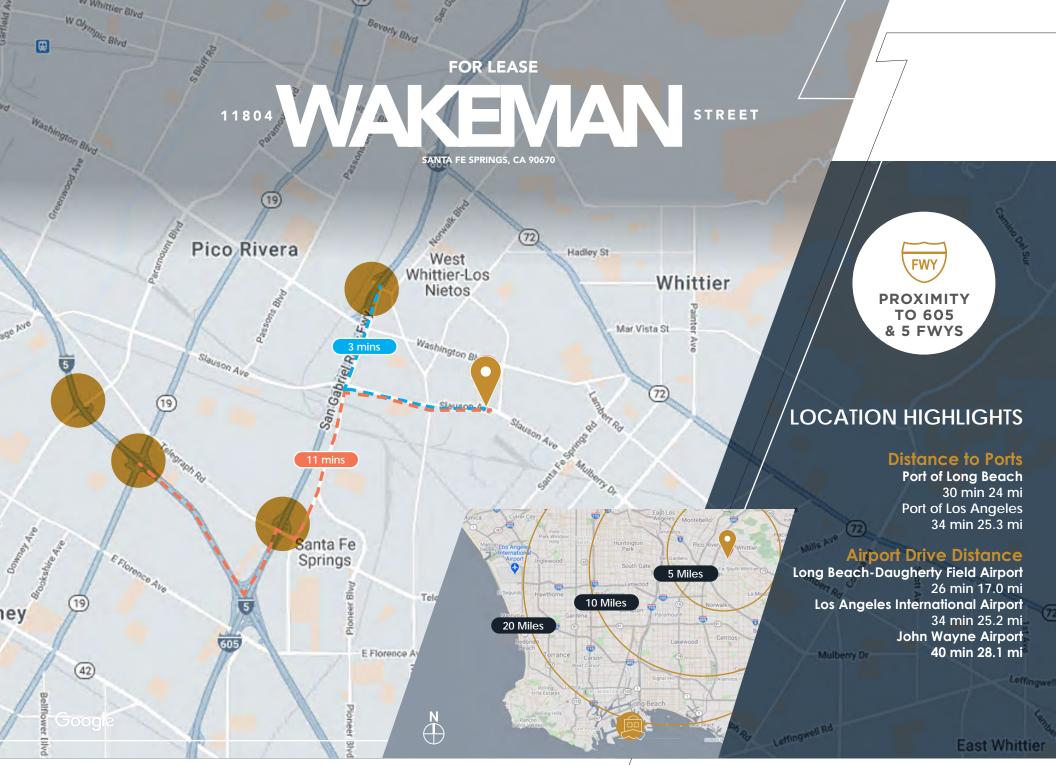

# FOR LEASE 11804 VARENAR STREET SANTA FE SPRINGS, CA 90670

EXCLUSIVE LISTING TEAM:

NATE ORTEGA P: 562.207.3307 | M: 562.544.8258 E: nate.ortega@daumcommercial.cor CA DRE License#01989242

CASEY MUNGO P: 562.207.3301 E: casey.mungo@daumcommercial.com CA DRE License#01490279