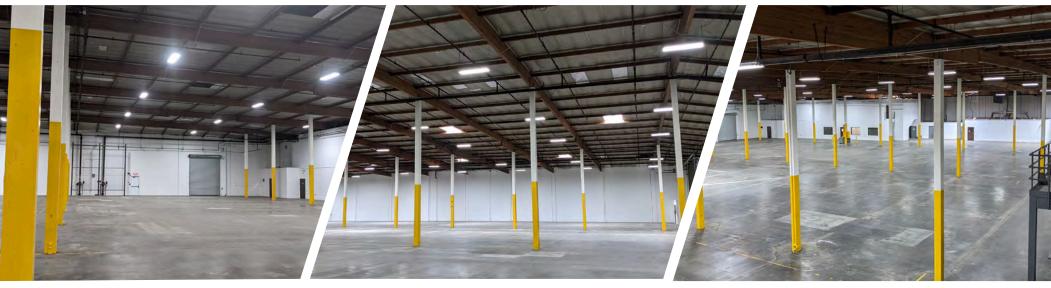

# FOR LEASE 11804 SANTA FE SPRINGS, CA 90670

**PROPERTY HIGHLIGHTS** 

- Free-Standing Industrial Building
- ±7,430 SF of Office Space
- ±5,723 SF of Bonus Office & Mezzanine Space (Not included in SF)
- Heavy Power (3000 amps, 277/480 V, 3 phase, 4 W) Tenant to verify
- Natural Gas Service to the Building
- Large Paved/Secure Yard
- Newly renovated with updated Landscaping
- Nearby freeway access to the 5 and 605 freeways