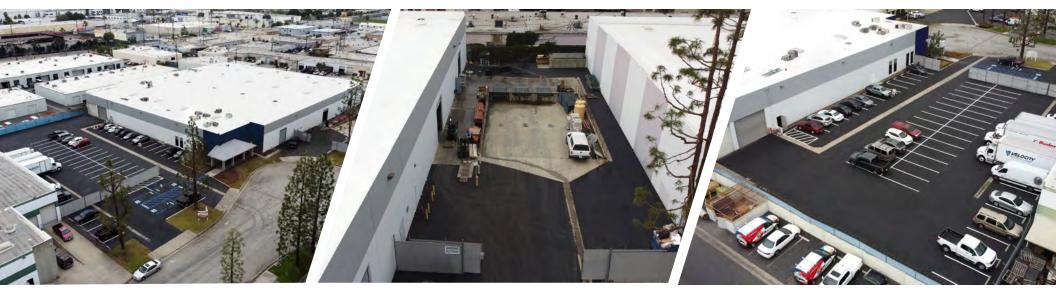

# FOR LEASE 11804 SANTA FE SPRINGS, CA 90670

**PROPERTY HIGHLIGHTS** 

- Free-Standing Industrial Building
- ±7,430 SF of Office Space
- ±5,723 SF of Bonus Office & Mezzanine Space (Not included in SF)
- Heavy Power (3000 amps, 277/480 V, 3 phase, 4 W) Tenant to verify
- Natural Gas Service to the Building
- Large Paved/Secure Yard
- Newly renovated with updated Landscaping
- Nearby freeway access to the 5 and 605 freeways