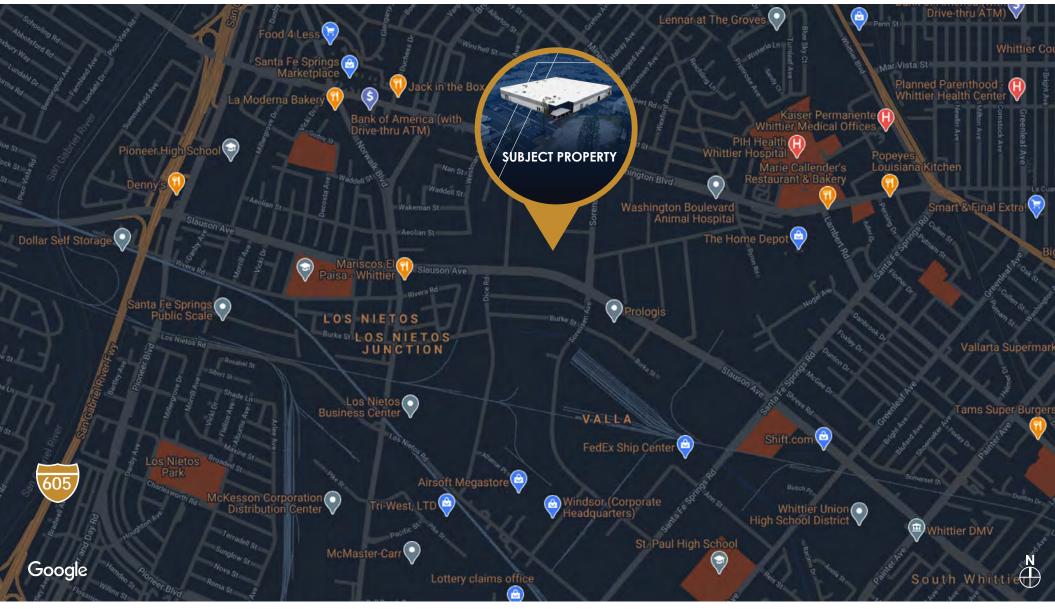

GO P: 562.207.3301 E: casey.mungo@daumcommercial.com CA DRE License#01490279



# FOR LEASE 11804 SANTA FE SPRINGS, CA 90670

**PROPERTY HIGHLIGHTS** 



- Free-Standing Industrial Building
- ±7,430 SF of Office Space
- ±5,723 SF of Bonus Office & Mezzanine Space (Not included in SF)
- Heavy Power (3000 amps, 277/480 V, 3 phase, 4 W) Tenant to verify
- Natural Gas Service to the Building
- Large Paved/Secure Yard
- Newly renovated with updated Landscaping
- Nearby freeway access to the 5 and 605 freeways

EXCLUSIVE LISTING TEAM:

NATE ORTEGA P: 562.207.3307 | M: 562.544.8258 E: nate.ortega@daumcommercial.com CA DRE License#01989242

### CASEY MUNGO P: 562.207.3301 E: casey.mungo@daumcommercial.com CA DRE License#01490279







SITE PLAN

## **FLOOR PLAN**











## **AMENITIES MAP**



# FOR LEASE 11804 VARENAR STREET SANTA FE SPRINGS, CA 90670

EXCLUSIVE LISTING TEAM:

NATE ORTEGA P: 562.207.3307 | M: 562.544.8258 E: nate.ortega@daumcommercial.cor CA DRE License#01989242

CASEY MUNGO P: 562.207.3301 E: casey.mungo@daumcommercial.com CA DRE License#01490279





# TIRE SPRINGS, CA 90670

### **EXCLUSIVE LISTING TEAM:**

NATE ORTEGA P: 562.207.3307 | M: 562.544.8258 E: nate.ortega@daumcommercial.com CA DRE License#01989242

CASEY MUNGO P: 562.207.3301 E: casey.mungo@daumcommercial.com CA DRE License#01490279