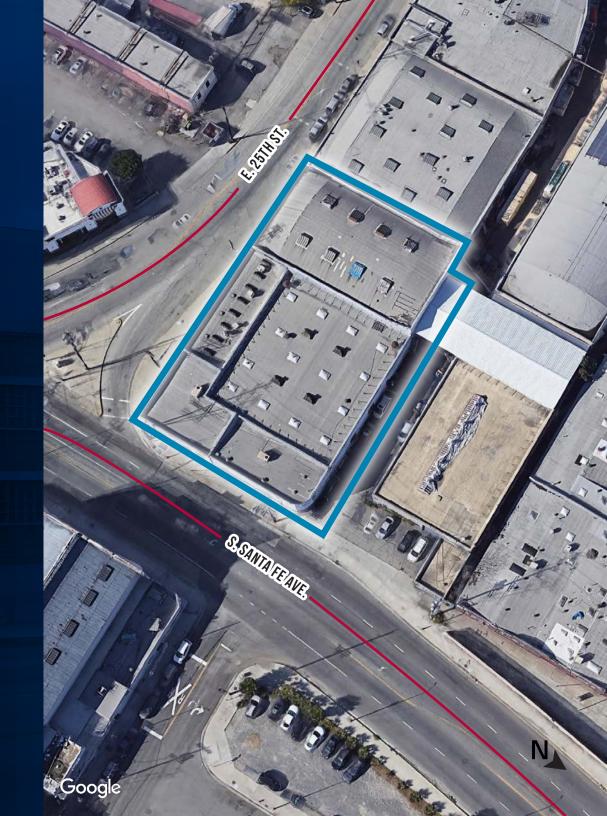

# FOR LEASE 29,760 SF INDUSTRIAL

# **2445** South Santa Fe Ave. Los Angeles Ca

FOR MORE INFORMATION, CONTACT:



JERRY SACKLER | E.V.P. O: 213.270.2267 JSACKLER@DAUMCRE.COM CA LIC# 01098039



BRYAN ABAYAN | ASSOCIATE P: 310.883.8476 BABAYAN@DAUMCRE.COM CA LIC# 02005294

D/AQ Corp. #01129558. Maps Courtesy ©Google & ©Microsoft. Although all information is furnished regarding for sale, rental or financing is from sources deemed reliable, such information has not been verified and no express representation is made nor is any to be implied as to the accuracy thereof, and it is submitted subject to errors, omissions, changes of price, rental or other conditions, prior sale, lease or financing, or withdrawal without notice.



### FOR LEASE 29,760 SF INDUSTRIAL





# **2445** SOUTH SANTA FE AVE. LOS ANGELES | CA

D/AQ Corp. #01129558. Maps Courtesy ©Google & ©Microsoft. Although all information is furnished regarding for sale, rental or financing is from sources deemed reliable, such information has not been verified and no express representation is made nor is any to be implied as to the accuracy thereof, and it is submitted subject to errors, omissions, changes of price, rental or other conditions, prior sale, lease or financing, or withdrawal without notice.

JERRY SACKLER | E.V.P.

JSACKLER@DAUMCRE.COM

O: 213.270.2267

CA LIC# 01098039

BRYAN ABAYAN | ASSOCIATE P: 310.883.8476 BABAYAN@DAUMCRE.COM CA LIC# 02005294

#### **PROPERTY FEATURES**







### 2445 SOUTH SANTA FE AVE. LOS ANGELES CA

FOR MORE INF