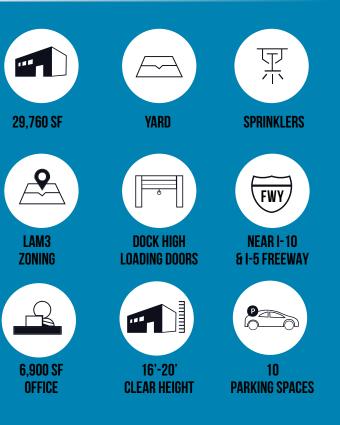

# FOR LEASE 29,760 SF INDUSTRIAL

# **2445** South Santa Fe Ave. Los Angeles Ca

FOR MORE INFORMATION, CONTACT:



JERRY SACKLER | E.V.P. O: 213.270.2267 JSACKLER@DAUMCRE.COM CA LIC# 01098039



BRYAN ABAYAN | ASSOCIATE P: 310.883.8476 BABAYAN@DAUMCRE.COM CA LIC# 02005294

D/AQ Corp. #01129558. Maps Courtesy ©Google & ©Microsoft. Although all information is furnished regarding for sale, rental or financing is from sources deemed reliable, such information has not been verified and no express representation is made nor is any to be implied as to the accuracy thereof, and it is submitted subject to errors, omissions, changes of price, rental or other conditions, prior sale, lease or financing, or withdrawal without notice.



### FOR LEASE 29,760 SF INDUSTRIAL





# **2445** SOUTH SANTA FE AVE. LOS ANGELES | CA

D/AQ Corp. #01129558. Maps Courtesy ©Google & ©Microsoft. Although all information is furnished regarding for sale, rental or financing is from sources deemed reliable, such information has not been verified and no express representation is made nor is any to be implied as to the accuracy thereof, and it is submitted subject to errors, omissions, changes of price, rental or other conditions, prior sale, lease or financing, or withdrawal without notice.

JERRY SACKLER | E.V.P.

JSACKLER@DAUMCRE.COM

O: 213.270.2267

CA LIC# 01098039

BRYAN ABAYAN | ASSOCIATE P: 310.883.8476 BABAYAN@DAUMCRE.COM CA LIC# 02005294

#### **PROPERTY FEATURES**







### 2445 SOUTH SANTA FE AVE. LOS ANGELES CA

FOR MORE INFORMATION, PLEASE CONTACT: JERRY SACKLE