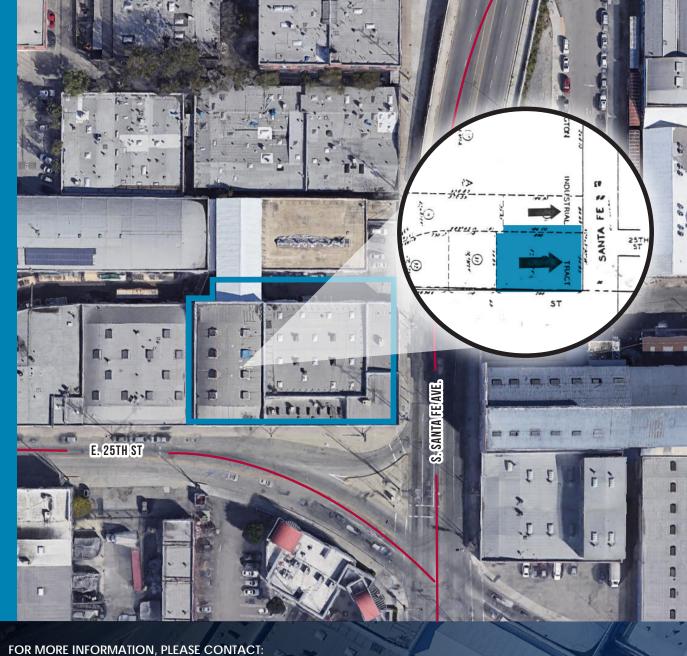

# FOR LEASE 29,760 SF INDUSTRIAL

# **2445** South Santa Fe Ave. Los Angeles Ca

FOR MORE INFORMATION, CONTACT:



JERRY SACKLER | E.V.P. O: 213.270.2267 JSACKLER@DAUMCRE.COM CA LIC# 01098039



BRYAN ABAYAN | ASSOCIATE P: 310.883.8476 BABAYAN@DAUMCRE.COM CA LIC# 02005294

D/AQ Corp. #01129558. Maps Courtesy ©Google & ©Microsoft. Although all information is furnished regarding for sale, rental or financing is from sources deemed reliable, such information has not been verified and no express representation is made nor is any to be implied as to the accuracy thereof, and it is submitted subject to errors, omissions, changes of price, rental or other conditions, prior sale, lease or financing, or withdrawal without notice.



### FOR LEASE 29,760 SF INDUSTRIAL





# **2445** SOUTH SANTA FE AVE. LOS ANGELES | CA

D/AQ Corp. #01129558. Maps Courtesy ©Google & ©Microsoft. Although all information is furnished regarding for sale, rental or financing is from sources deemed reliable, such information has not been verified and no express representation is made nor is any to be implied as to the accuracy thereof, and it is submitted subject to errors, omissions, changes of price, rental or other conditions, prior sale, lease or financing, or withdrawal without notice.

JERRY SACKLER | E.V.P.

JSACKLER@DAUMCRE.COM

O: 213.270.2267

CA LIC# 01098039

BRYAN ABAYAN | ASSOCIATE P: 310.883.8476 BABAYAN@DAUMCRE.COM CA LIC# 02005294

#### **PROPERTY FEATURES**







### 2445 SOUTH SANTA FE AVE. LOS ANGELES CA

FOR MORE INFORMATION, PLEASE CONTACT: JERRY SACKLER