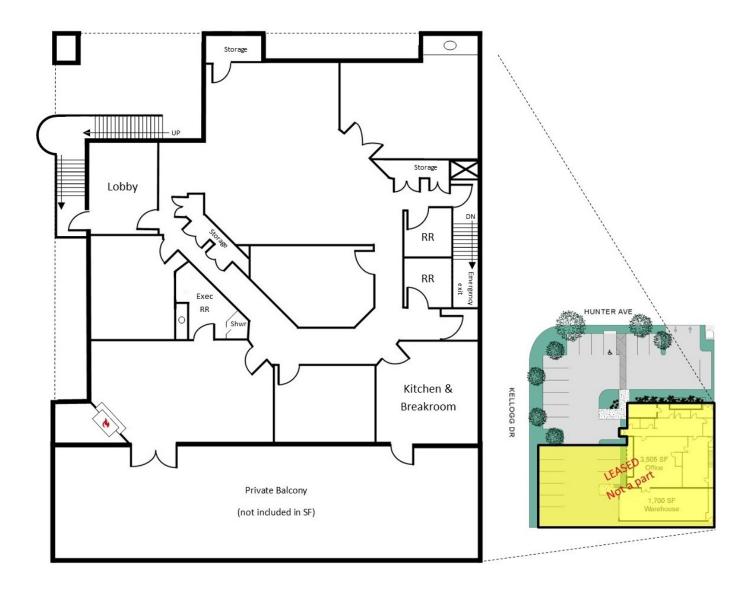

## FOR LEASE

2,864± SF OFFICE SPACE

## **PROPERTY HIGHLIGHTS**

- Private Second Floor Suite
- 10 Parking Spaces
- Covered Patio (Not Included in Square Footage)
- Full Kitchen | Break Room
- Master Office with Executive Restroom
- Nearby Retail Amenities
- Flexible Lease Terms
- Available Now