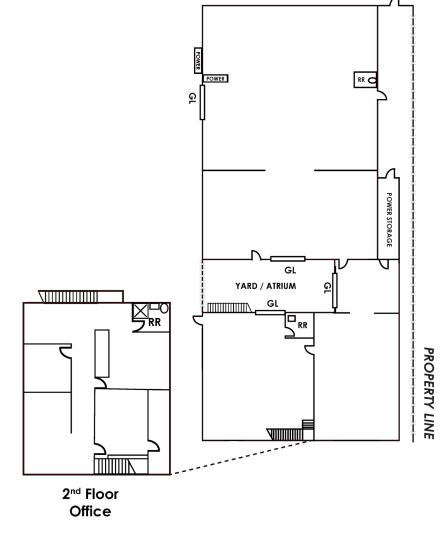

Close to Freeways



# FOR MORE INFORMATION CONTACT: CHARLIE WINN

Vice President P: 949.242.1715 | M: 714.271.2963 Charlie.Winn@daumcommercial.com CA License: #01151176



ONCOR INTERNATIONAL www.daumcommercial.com

Although all information is furnished regarding for sale, rental or financing is from sources deemed reliable, such information has not been verified and no express representation is made nor is any to be implied as to the occuracy thereof, and it is subject to errors, omissions, changes of price, rental or other conditions, prior sale, lease or financing, or withdrawal without notice. All maps courtesy of Google Maps, Bing, and Google Earth. D/AQ Corp. # 01 129558

# 8,500 SF FOR LEASE

## 1018 E CHESTNUT AVE., UNIT A & B SANTA ANA | CA, 92701

### SITE PLAN | FLOOR PLAN











## FOR MORE INFORMATION CONTACT:

#### **CHARLIE WINN**

Vice President P: 949.242.1715 | M: 714.271.2963 Charlie.Winn@daumcommercial.com CA License: #01151176