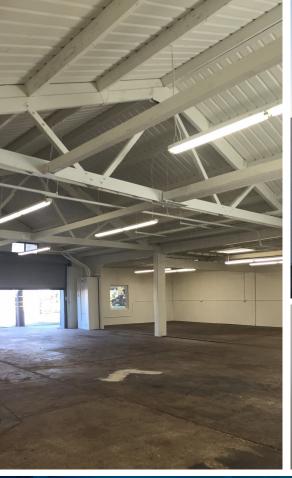

### **PROPERTY FEATURES:**

- Excellent for Heavy Manufacturing, Showroom, or Display
- 800A, 480V, 3Ph Power
- Small Private Yard
- 4 GL Doors
- 1,320 SF of Office
- Grade Level Loading
- M1 Zoning
- Close to Freeways