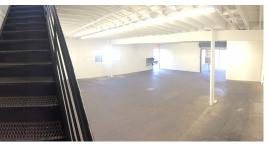

### **PROPERTY FEATURES:**

- Excellent for Heavy Manufacturing, Showroom, or Display
- 800A, 480V, 3Ph Power
- Small Private Yard
- 4 GL Doors
- 1,320 SF of Office
- Grade Level Loading
- M1 Zoning
- Close to Freeways