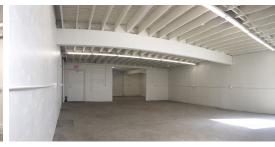

### **PROPERTY FEATURES:**

- Excellent for Heavy Manufacturing, Showroom, or Display
- 800A, 480V, 3Ph Power
- Small Private Yard
- 4 GL Doors
- 1,320 SF of Office
- Grade Level Loading
- M1 Zoning
- Close to Freeways