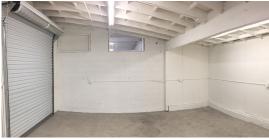

### **PROPERTY FEATURES:**

- Excellent for Heavy Manufacturing, Showroom, or Display
- 800A, 480V, 3Ph Power
- Small Private Yard
- 4 GL Doors
- 1,320 SF of Office
- Grade Level Loading
- M1 Zoning
- Close to Freeways