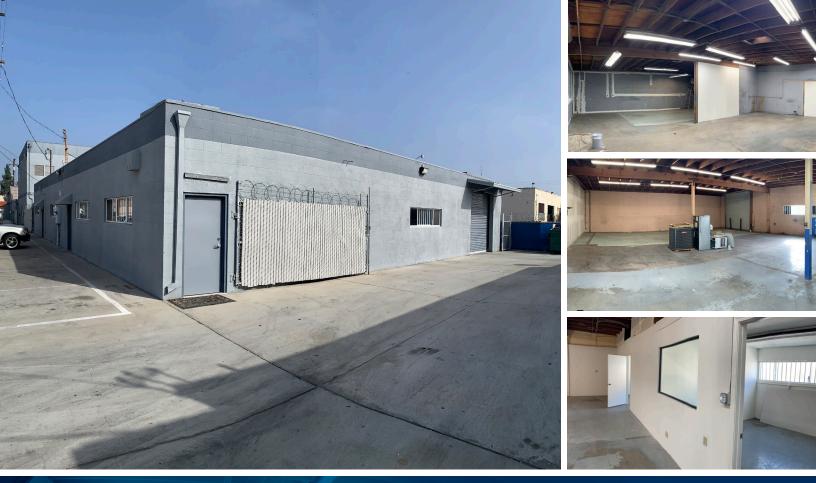

## 4,800 SF FOR LEASE

### **PROPERTY FEATURES:**

- 4,800 SF
- 400 SF Office
- 600 Amps
- Small Private Yard
- 2 GL Doors
- 12-14' Clearance
- Available Now

## 1018 E CHESTNUT AVE., UNIT C & D SANTA ANA | CA, 92701