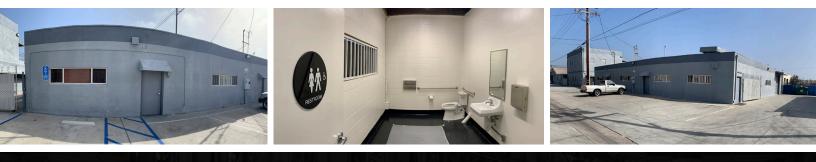

### **PROPERTY FEATURES:**

- 4,800 SF
- 400 SF Office
- 600 Amps
- Small Private Yard
- 2 GL Doors
- 12-14' Clearance
- Available Now