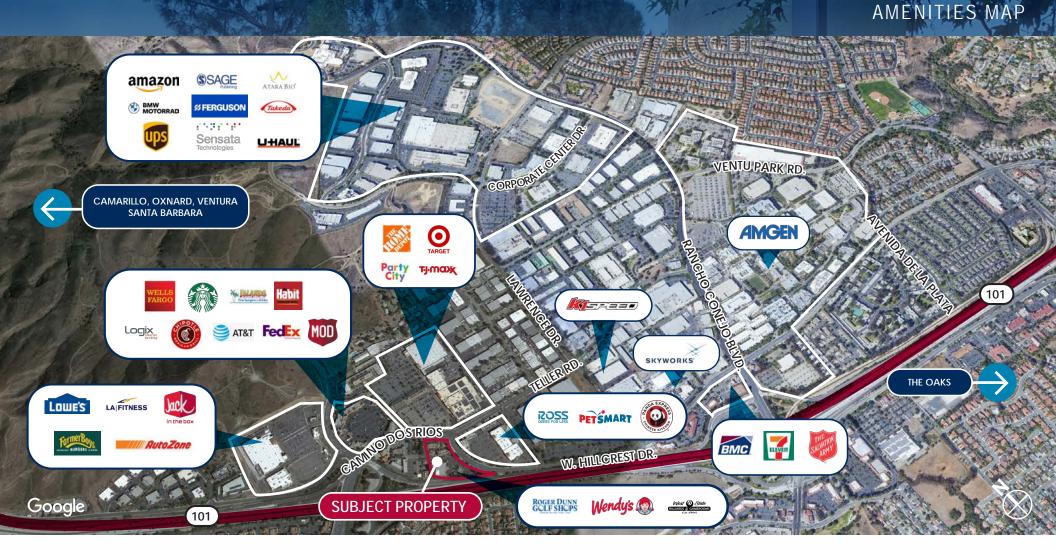

## HILCREST CENTRE LOCATION MAP & DEMOGRAPHICS

| Street              | Traffic Volume | Distance from Property |
|---------------------|----------------|------------------------|
| Ventura Fwy.        | 155,631        | .21 Miles              |
| Ventura Freeway     | 135,734        | .23 Miles              |
| W. Hillcrest Dr.    | 13,052         | .26 Miles              |
| Rancho Conejo Blvd. | 19,197         | .63 Miles              |

| 3 Miles Radius    |               |
|-------------------|---------------|
| Population        | 50,969        |
| Households        | 17,969        |
| Consumer Spending | \$856,393,832 |

FOR MORE INFORMATION, PLEASE CONTACT: MICHAEL WURTZEL | Associate P: 805.384.8843 | M: 213.705.6454 mwurtzel@daumcre.com CADRE #01916821