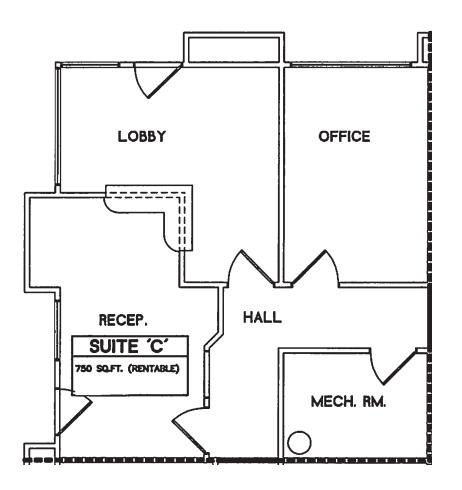

## HILLCREST CENTRE

FLOORPLAN | C

PLEASE CONTACT: mwurtzel@daumcre.com

MICHAEL WURTZEL | Associate FOR MORE INFORMATION, P: 805.384.8843 | M: 213.705.6454 CADRE #01916821

#### **2824 CAMINO DOS RIOS** SUITE C

- RSF : 750
- PSF Rate : \$1.75 •
- Corner Unit with 2 Entrances, Good Visbility, Reception with Granite Counters and High Ceiling