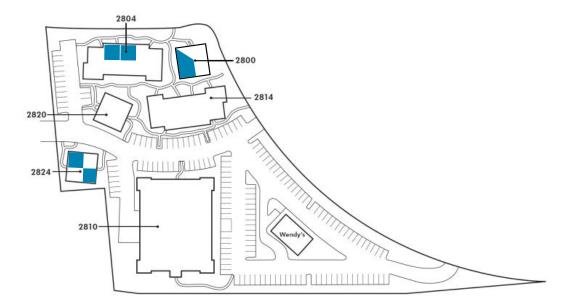

| Building | Suite | RSF   | Rate   |
|----------|-------|-------|--------|
| 2800     | 101-B | 1,259 | \$1.75 |
| 2804     | 203   | 798   | \$1.75 |
| 2804     | 204   | 441   | \$1.95 |
| 2824     | Α     | 750   | \$1.75 |
| 2824     | С     | 750   | \$1.75 |

# HILLCREST

MICHAEL WURTZEL | Associate

mwurtzel@daumcre.com CADRE #01916821

P: 805.384.8843 | M: 213.705.6454

**CENTRE** FLOORPLAN | 101-B

- RSF : 1,259
- PSF Rate : \$1.75
- End Unit, Kitchenette, High Ceilings, Street Visibility

## HILCREST CENTRE FLOORPLAN | 203 & 204

## HILLCREST CENTRE

THE OWNER AND TH RECEP. REST RM STORAGE HALL STORAGE SUITE 'A' 750 SQ.FT. (RENTABLE) OFFICE OFFICE SUPPLY

FOR MORE INFORMATION, P: 805.384.8843 | M: 21 PLEASE CONTACT: mwurtzel@daumcre.com

## HILLCREST CENTRE

FLOORPLAN | C

PLEASE CONTACT: mwurtzel@daumcre.com

MICHAEL WURTZEL | Associate FOR MORE INFORMATION, P: 805.384.8843 | M: 213.705.6454 CADRE #01916821