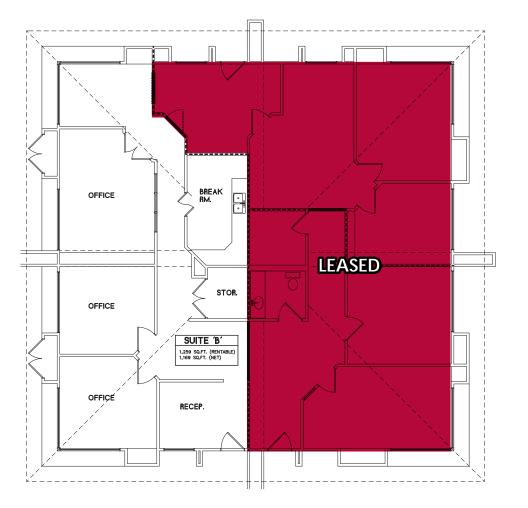

# HILLCREST

MICHAEL WURTZEL | Associate

mwurtzel@daumcre.com CADRE #01916821

P: 805.384.8843 | M: 213.705.6454

**CENTRE** FLOORPLAN | 101-B

- RSF : 1,259
- PSF Rate : \$1.75
- End Unit, Kitchenette, High Ceilings, Street Visibility