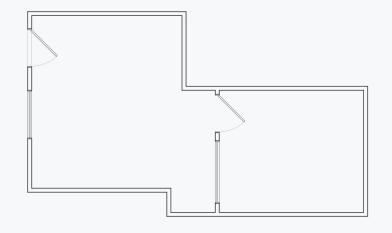

## HILCREST CENTRE FLOORPLAN | 203 & 204

#### 2804 CAMINO DOS RIOS SUITE 203

- RSF : 798
- PSF Rate : \$1.75
- Restroom in Suite, Vinyl Plank
  Flooring, Street Visbility

#### 2804 CAMINO DOS RIOS SUITE 204

- RSF : 441
- PSF Rate : \$1.95
- Vinyl Plank Flooring, Street Visbility

FOR MORE INFORMATION, PLEASE CONTACT: MICHAEL WURTZEL | Associate P: 805.384.8843 | M: 213.705.6454 mwurtzel@daumcre.com CADRE #01916821