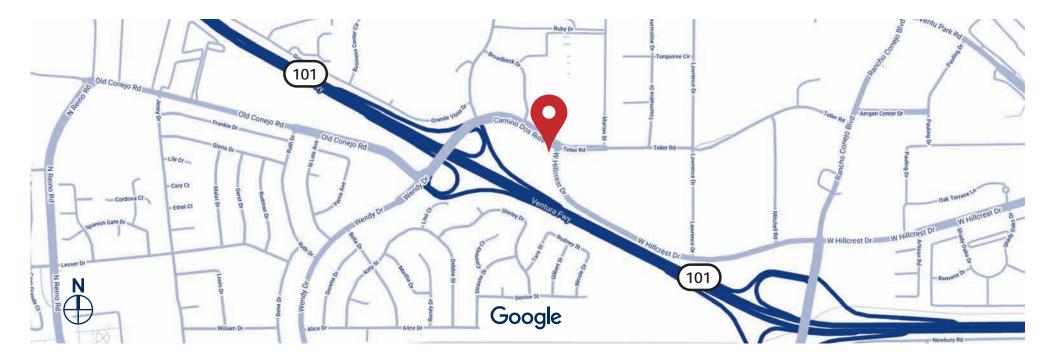

## HILCREST CENTRE LOCATION MAP & DEMOGRAPHICS

| Street              | Traffic Volume | Distance from Property |
|---------------------|----------------|------------------------|
| Ventura Fwy.        | 155,631        | .21 Miles              |
| Ventura Freeway     | 135,734        | .23 Miles              |
| W. Hillcrest Dr.    | 13,052         | .26 Miles              |
| Rancho Conejo Blvd. | 19,197         | .63 Miles              |

| 3 Miles Radius    |               |
|-------------------|---------------|
| Population        | 50,969        |
| Households        | 17,969        |
| Consumer Spending | \$856,393,832 |

FOR MORE INFORMATION, PLEASE CONTACT: MICHAEL WURTZEL | Associate P: 805.384.8843 | M: 213.705.6454 mwurtzel@daumcre.com CADRE #01916821