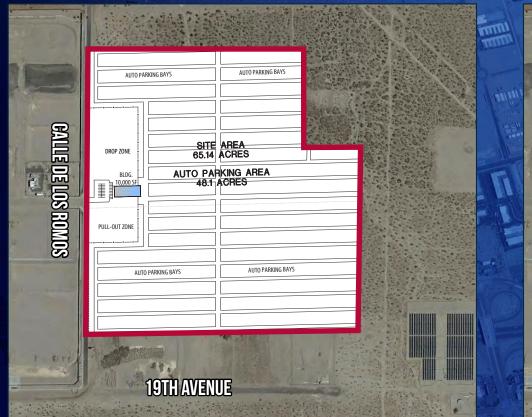

NATUE MORONGO ROAD

2,300 TRAILER
PARKING SPACES OR
+/-31,300 AUTO
PARKING SPACES

SECURED FACILITY

65ACRES

TOTAL SPACE AVAILABLE

**10 FWY** 

**CLOSE PROXIMITY** 

ZONED I-L OR LIGHT INDUSTRIAL

Potential for outside storage, distribution industrial or fleet vehicle storage

Improvements Built-to-Suit

2,300 Trailer
Parking Spaces or
+/-±1,300 Auto
Parking Spaces

Fenced Secured Facility

Project being developed by Transwestern Development Company

**PROPERTY HIGHLIGHTS** 