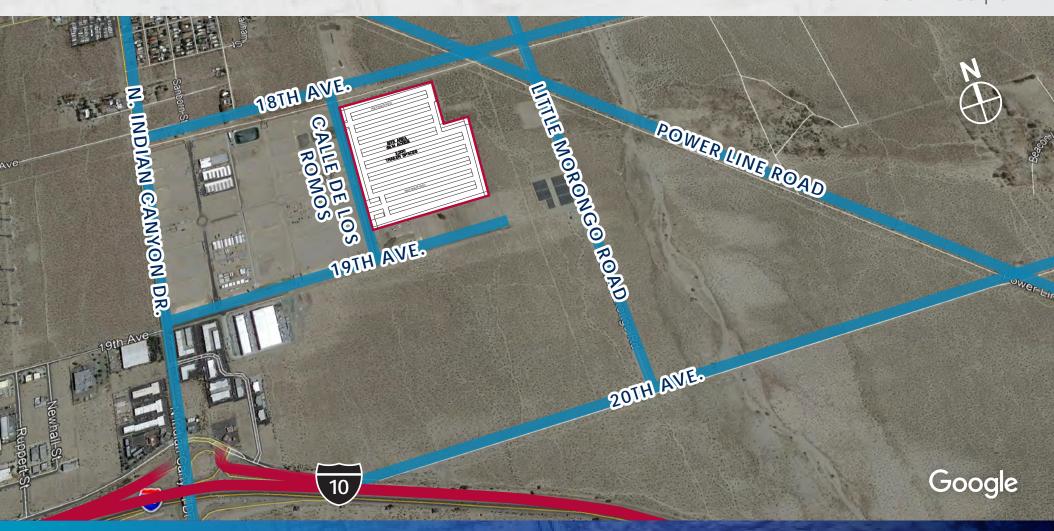

### **LOCATION**

# **65 ACRES FOR LEASE**

E. CALLE DE LOS ROMOS **DESERT HOT SPRINGS | CA** 

**APN** 666-350-008 & 666-360-016 FOR MORE INFORMATION, CONTACT:

# 65 ACRES FOR LEASE

E. CALLE DE LOS ROMOS DESERT HOT SPRINGS | CA

LOCATED ONE BLOCK FROM THE INDIAN CANYON ON/OFF RAMPS FROM THE 10 FREEWAY AT THE BORDER OF PALM SPRINGS AND DESERT HOT SPRINGS.

20TH AVE

NATUE MORONGO ROAD

2,300 TRAILER
PARKING SPACES OR
+/-31,300 AUTO
PARKING SPACES

SECURED FACILITY

65ACRES

TOTAL SPACE AVAILABLE

**10 FWY** 

**CLOSE PROXIMITY** 

ZONED I-L OR LIGHT INDUSTRIAL