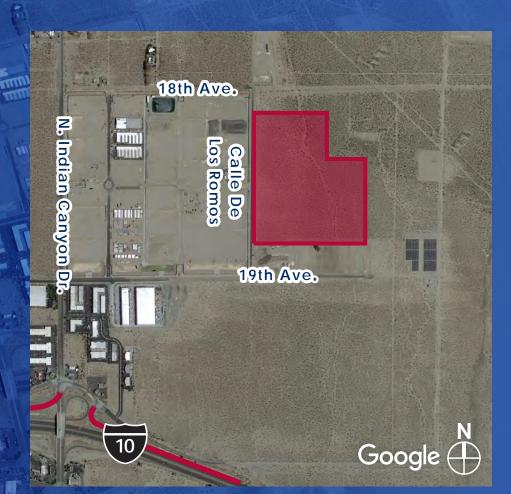

### **LOCATION**

# **65 ACRES FOR LEASE**

E. CALLE DE LOS ROMOS **DESERT HOT SPRINGS | CA**  FOR MORE INFORMATION, CONTACT:

# **65 ACRES FOR LEASE**

E. CALLE DE LOS ROMOS **DESERT HOT SPRINGS | CA** 

**APN** 666-350-008 & 666-360-016 FOR MORE INFORMATION, CONTACT:

## **65 ACRES FOR LEASE**

E. CALLE DE LOS ROMOS DESERT HOT SPRINGS | CA

FOR MORE INFORMATION, CONTACT: