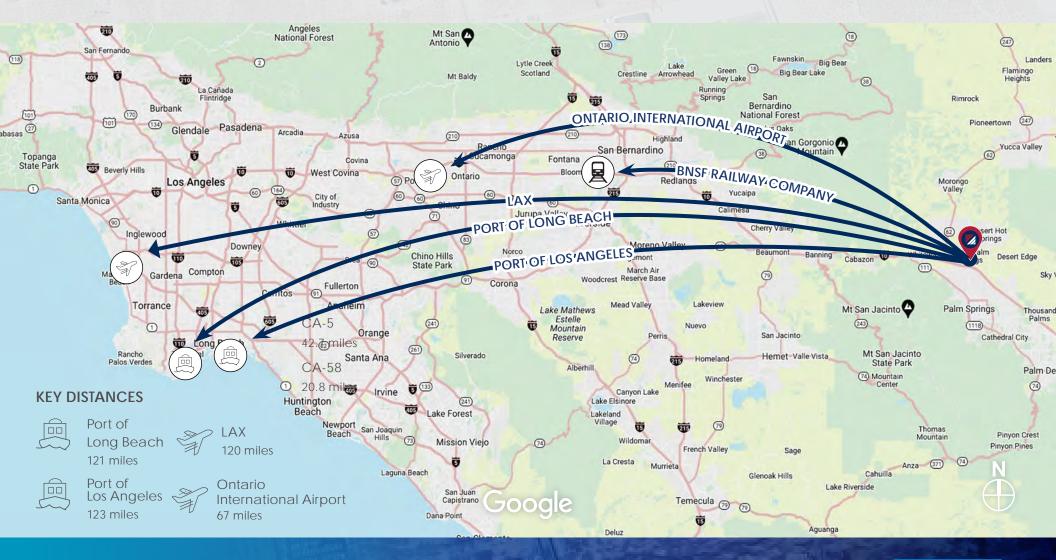

### **DRAYAGE MAP**

# **65 ACRES FOR LEASE**

E. CALLE DE LOS ROMOS DESERT HOT SPRINGS | CA FOR MORE INFORMATION, CONTACT: