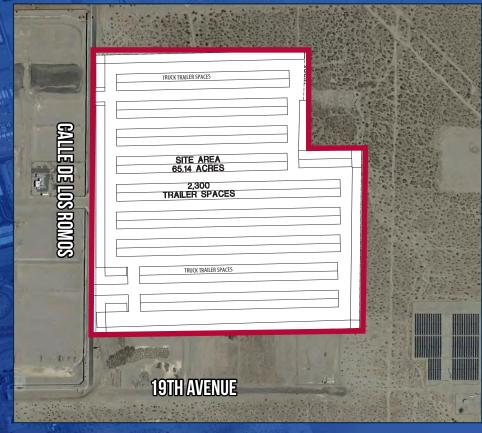

NATUE MORONGO ROAD

2,300 TRAILER
PARKING SPACES OR
+/-31,300 AUTO
PARKING SPACES

SECURED FACILITY

65ACRES

TOTAL SPACE AVAILABLE

**10 FWY** 

**CLOSE PROXIMITY** 

ZONED I-L OR LIGHT INDUSTRIAL

Potential for outside storage, distribution industrial or fleet vehicle storage

Improvements Built-to-Suit

2,300 Trailer
Parking Spaces or
+/-±1,300 Auto
Parking Spaces

Fenced Secured Facility

Project being developed by Transwestern Development Company

### E. CALLE DE LOS ROMOS DESERT HOT SPRINGS | CA

FLEET VEHICLE PARKING

2,300 TRAILER PARKING SPACES