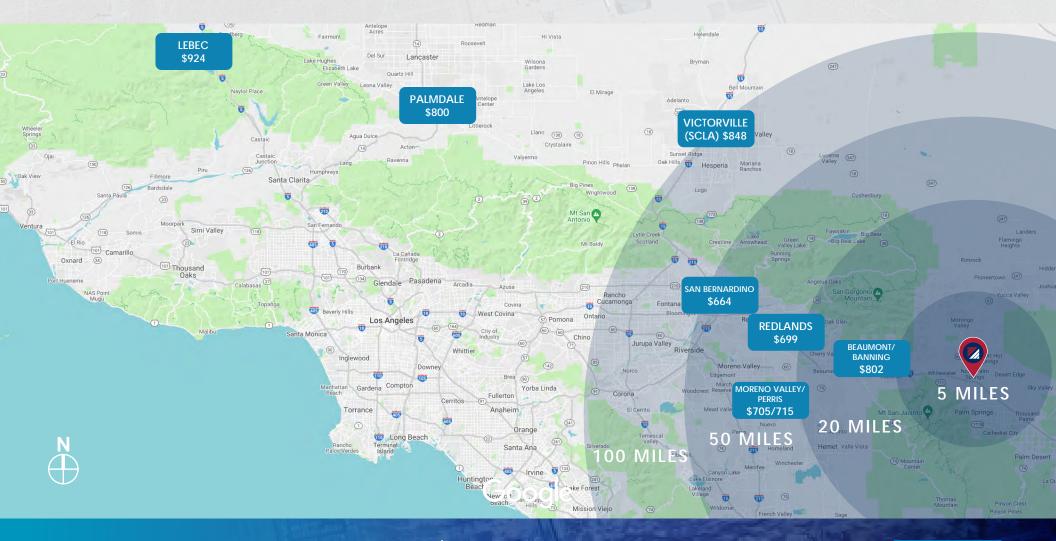

### **DRAYAGE MAP**

# **65 ACRES FOR LEASE**

E. CALLE DE LOS ROMOS DESERT HOT SPRINGS | CA FOR MORE INFORMATION, CONTACT: