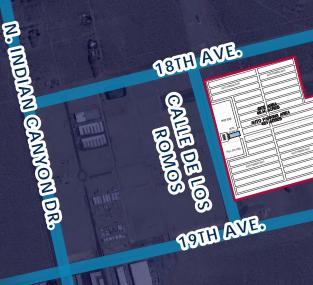

### **LOCATION**

# **65 ACRES FOR LEASE**

E. CALLE DE LOS ROMOS **DESERT HOT SPRINGS | CA**  FOR MORE INFORMATION, CONTACT:

# **65 ACRES FOR LEASE**

E. CALLE DE LOS ROMOS **DESERT HOT SPRINGS | CA** 

**APN** 666-350-008 & 666-360-016 FOR MORE INFORMATION, CONTACT:

## **65 ACRES FOR LEASE**

E. CALLE DE LOS ROMOS DESERT HOT SPRINGS | CA

FOR MORE INFORMATION, CONTACT: