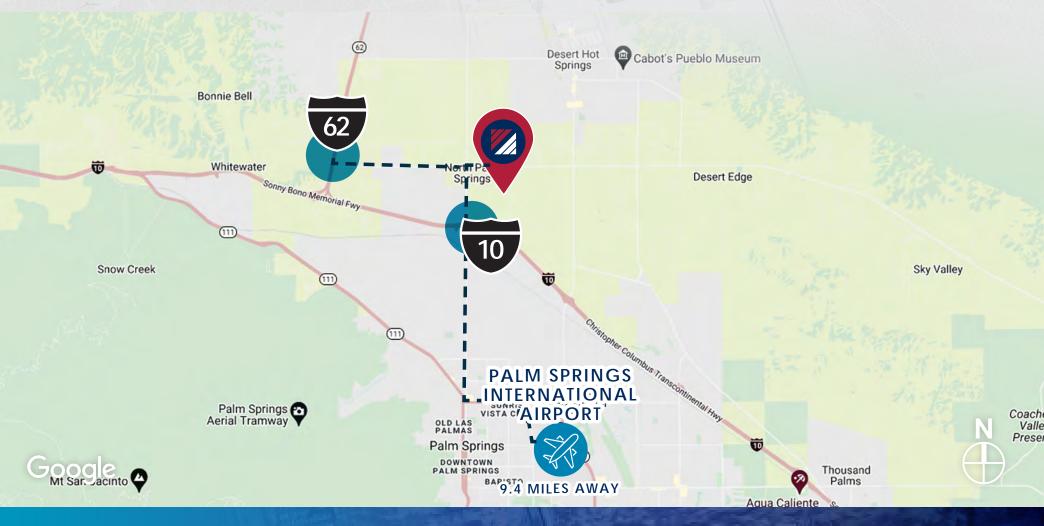

### **LOCATION**

# **65 ACRES FOR LEASE**

E. CALLE DE LOS ROMOS **DESERT HOT SPRINGS | CA**  FOR MORE INFORMATION, CONTACT:

# FOR LEASE

E. CALLE DE LOS ROMOS DESERT HOT SPRINGS | CA

65 acres for lease

Zoned I-L or Light Industrial

Located one block from the Indian Canyon on/off ramps from the 10

Freeway at the border of Palm Springs and Desert Hot Springs.