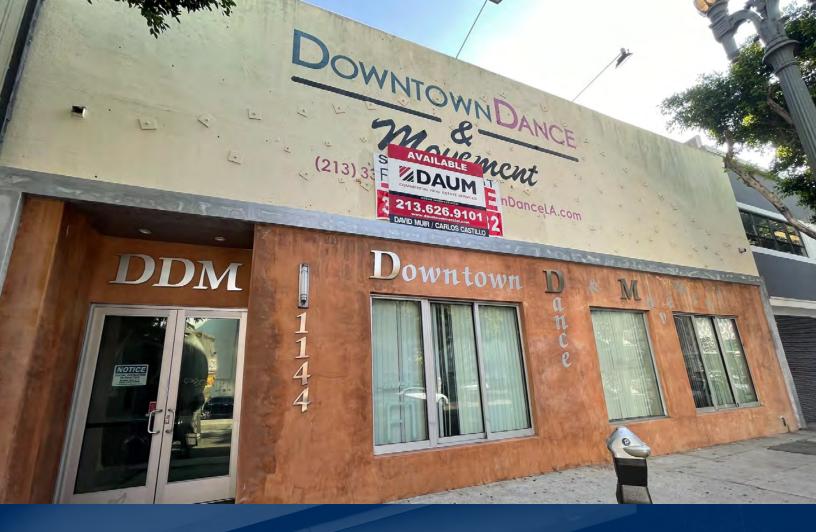

## 1144 HOPE STREET LOS ANGELES | CA, 90037

|            | <i>E −−−</i> ]  |         | $\bigcirc$ |
|------------|-----------------|---------|------------|
| Level      | <b>7,841 SF</b> | R5-4D-O | DTLA       |
| topography | LOT SIZE        | zoning  | LOCATION   |

## 1144 HOPE STREET LOS ANGELES | CA

#### **PROPERTY HIGHLIGHTS**

- Incredible Downtown LA location located in the "Heart" of South Park District
- Walking distance to STAPLES Center, Los Angeles Convention Center, Santee Alley as well as several new housing and retail developments
- The property is conveniently located across from a large public parking lot and offers excellent visibility and frontage
- Immediately off the 110 Harbor Fwy
- Prime first floor retail space with high ceilings available (former dance studio)
- Contact agent for showing