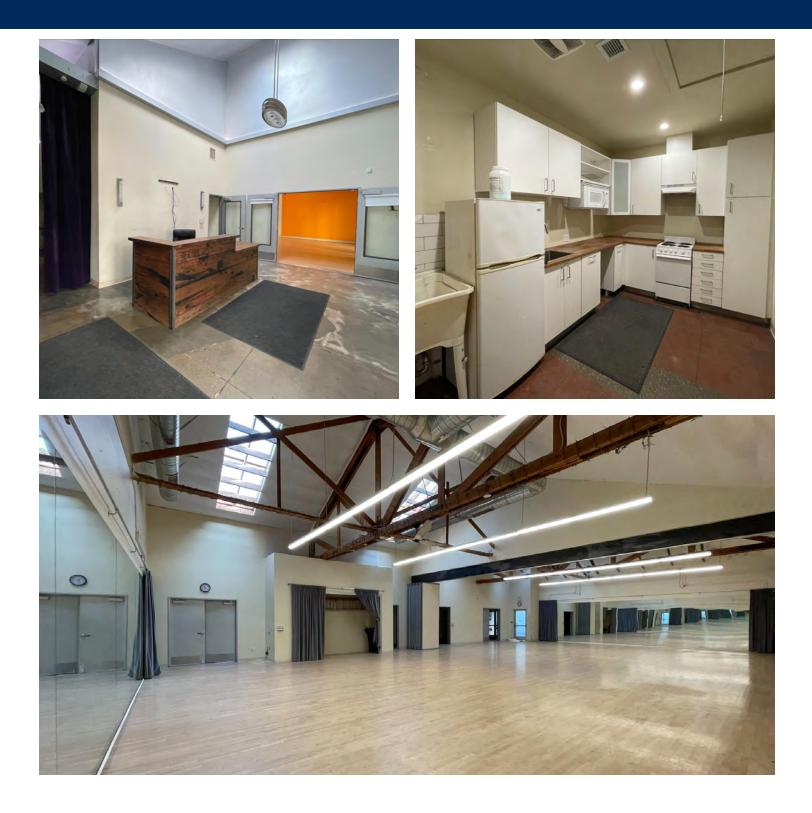

#### **PROPERTY HIGHLIGHTS**

- Incredible Downtown LA location located in the "Heart" of South Park District
- Walking distance to STAPLES Center, Los Angeles Convention Center, Santee Alley as well as several new housing and retail developments
- The property is conveniently located across from a large public parking lot and offers excellent visibility and frontage
- Immediately off the 110 Harbor Fwy
- Prime first floor retail space with high ceilings available (former dance studio)
- Contact agent for showing