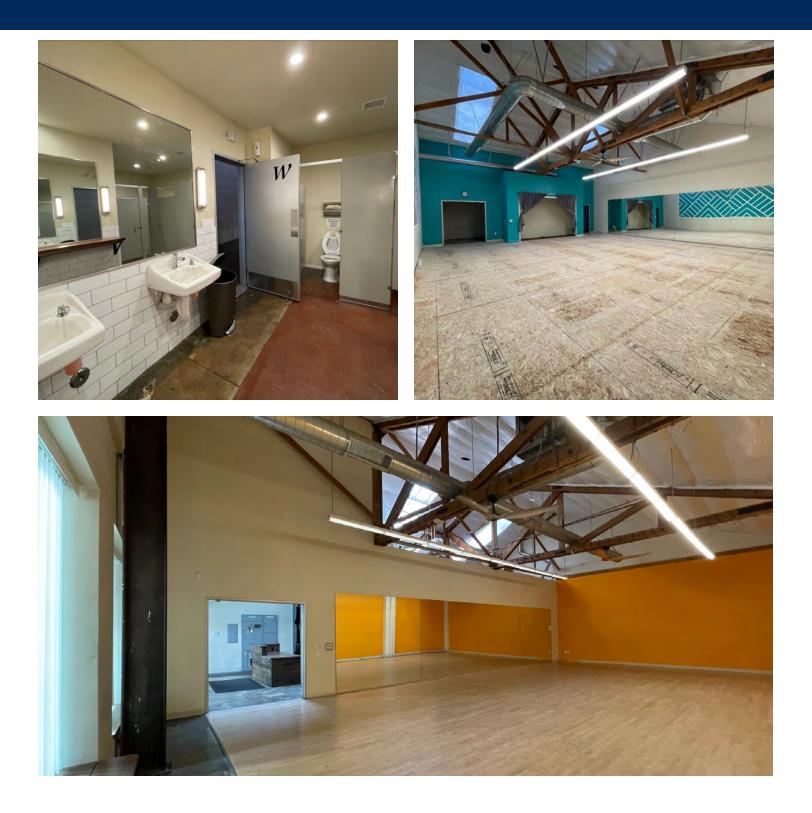

#### **PROPERTY HIGHLIGHTS**

- Incredible Downtown LA location located in the "Heart" of South Park District
- Walking distance to STAPLES Center, Los Angeles Convention Center, Santee Alley as well as several new housing and retail developments
- The property is conveniently located across from a large public parking lot and offers excellent visibility and frontage
- Immediately off the 110 Harbor Fwy
- Prime first floor retail space with high ceilings available (former dance studio)
- Contact agent for showing