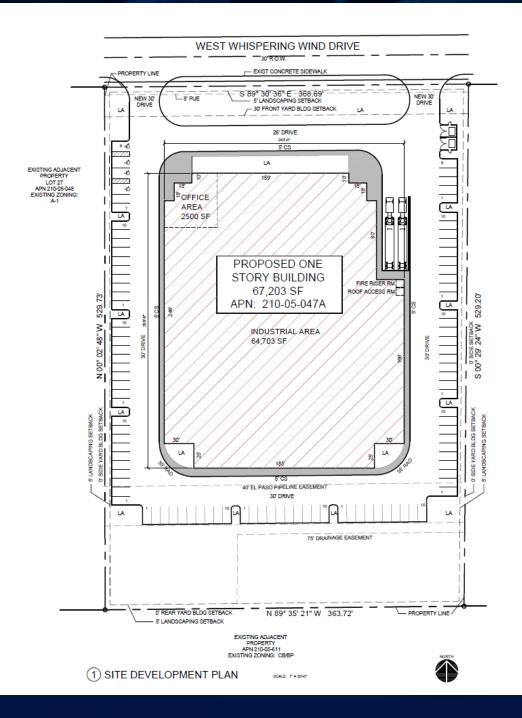

### PROPERTY HIGHLIGHTS

- Close Proximity to TSMC Chip Plant
- 4.5 Acres
- APN: 210-05-047A
- SW 19th Ave. & Whispering Wind

- Adjacent to 6.5 million SF USAA campus, The Shops at Norterra, and Happy Valley Towne Center
- Immediate access to I-17 and Loop 101-Full Diamond Interchange at I-17 and Happy Valley Road

#### PROPERTY HIGHLIGHTS

- Close Proximity to TSMC Chip Plant
- 4.5 Acres
- APN: 210-05-047A
- SW 19th Ave. & Whispering Wind

- Adjacent to 6.5 million SF USAA campus, The Shops at Norterra, and Happy Valley Towne Center
- Immediate access to I-17 and Loop 101-Full Diamond Interchange at I-17 and Happy Valley Road