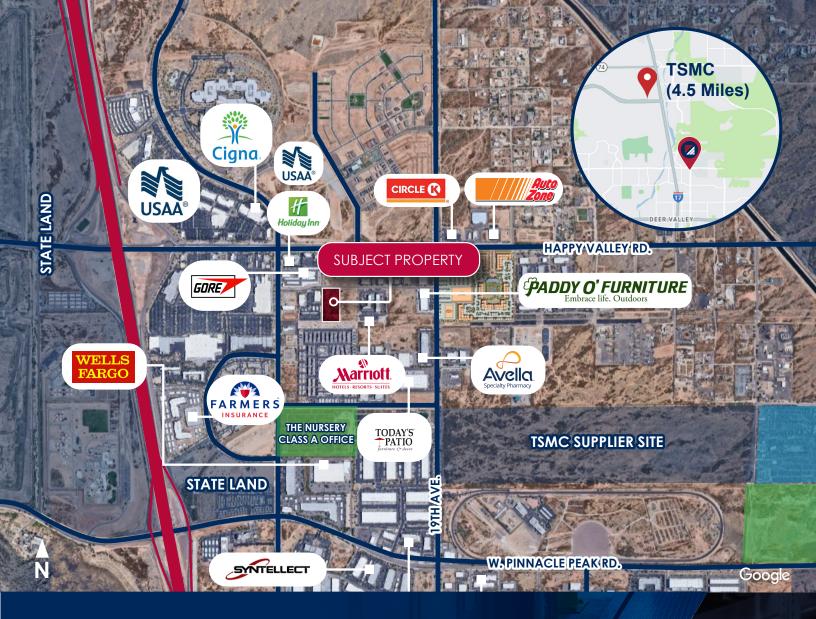

SW 19TH AVE & WHISPERING WIND - LOT 26 - FULLY IMPROVED

### PROPERTY HIGHLIGHTS

- Close Proximity to TSMC Chip Plant
- 4.5 Acres
- APN: 210-05-047A
- SW 19th Ave. & Whispering Wind

- Adjacent to 6.5 million SF USAA campus, The Shops at Norterra, and Happy Valley Towne Center
- Immediate access to I-17 and Loop 101-Full Diamond Interchange at I-17 and Happy Valley Road