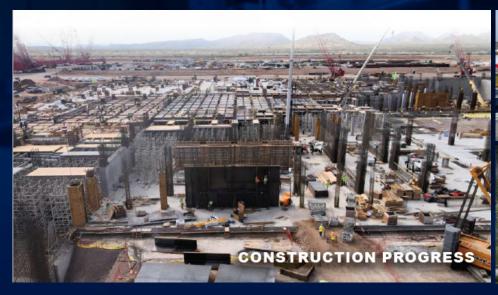

### INSIDE TSMC, THE TAIWANESE CHIPMAKING GIANT THAT'S BUILDING A NEW PLANT IN PHOENIX

Taiwan Semiconductor Manufacturing Co. (TSMC) is building the massive chip-making facility on a large 1129 acres of land, with an even larger \$12 billion investment. TSMC's new facility is near Interstate 17 and Loop 303, which the Taiwanese giant purchased back in December 2020.

The new facility in Arizona should be operational by 2024. "Structural construction of the fabrication facility, called the fab, is nearing completion, and the office building has about half of its glasswork completed., there are currently 38 cranes working on the massive site".

TSMC is training around 500 employees from Arizona, over in Taiwan right now where TSMC has its feet firmly planted. But in 2023, TSMC is expected to have over 2000 people working in the Arizona plant.