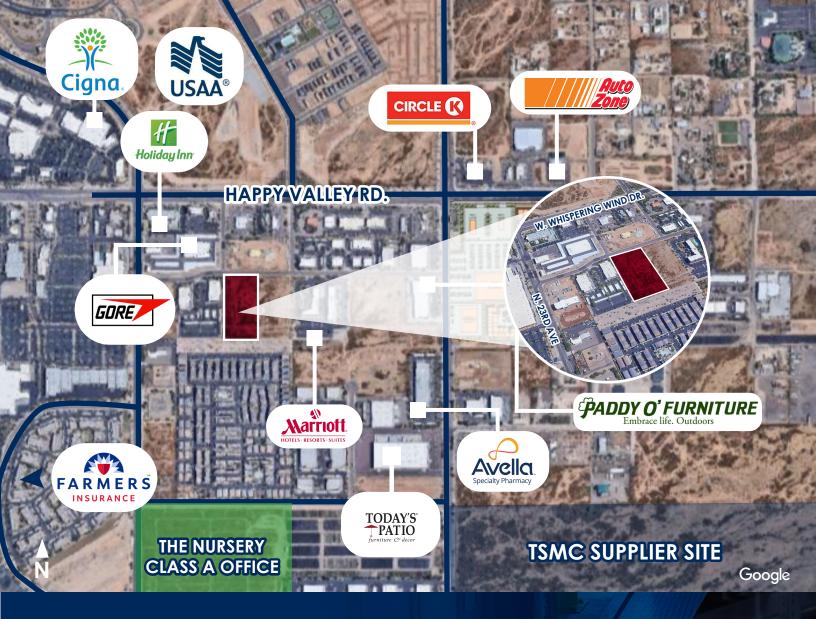

#### PROPERTY HIGHLIGHTS

- Close Proximity to TSMC Chip Plant
- 4.5 Acres
- APN: 210-05-047A
- SW 19th Ave. & Whispering Wind

- Adjacent to 6.5 million SF USAA campus, The Shops at Norterra, and Happy Valley Towne Center
- Immediate access to I-17 and Loop 101-Full Diamond Interchange at I-17 and Happy Valley Road