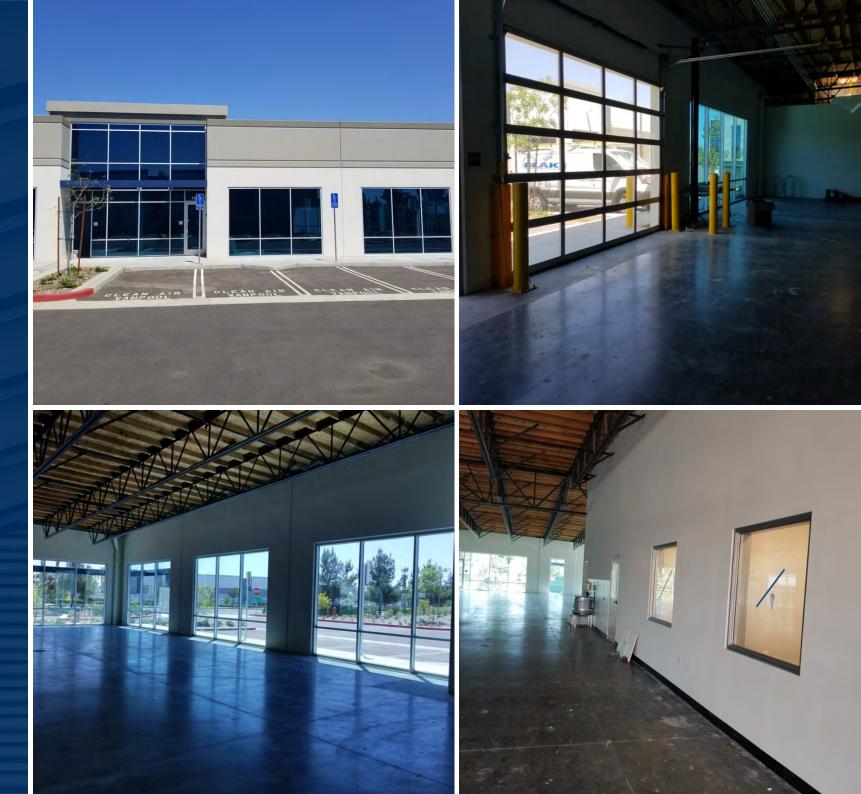

# PROPERTY INFO 21850 VAN BUREN BLVD, BLDG. 10

Industrial Showroom Property | ± 9,400 SF

### PROPERTY DESCRIPTION

**FEATURES** 

Approximately 9,400 Sf of Industrial Showroom, Part of the Greater MS Van Buren II Business Park

- 9,400 SF Available
- 37 Auto Parking Spaces
- Visibility from Signalized Intersection
- Office: 1,244 SF (estimated)

- 1 Ground Level Door (10'x14')
- Sprinklers: 20 GPM/1500
- 400 Amps Available (verify)
- 12' Clear Height (verify)