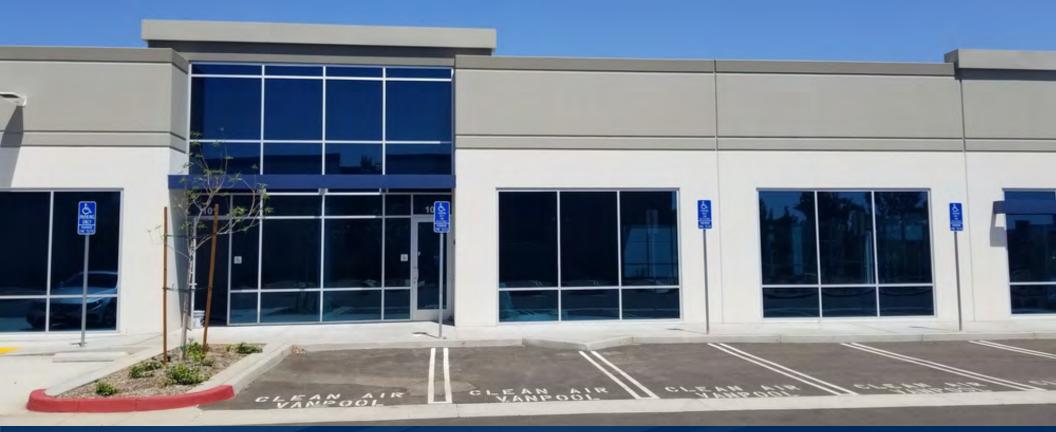

# **FOR LEASE** ±9,400 SF

## 21850 VAN BUREN BLVD, BLDG. 10 Riverside, CA 92518

# PROPERTY INFO 21850 VAN BUREN BLVD, BLDG. 10

Industrial Showroom Property | ± 9,400 SF

### PROPERTY DESCRIPTION

**FEATURES** 

Approximately 9,400 Sf of Industrial Showroom, Part of the Greater MS Van Buren II Business Park

- 9,400 SF Available
- 37 Auto Parking Spaces
- Visibility from Signalized Intersection
- Office: 1,244 SF (estimated)