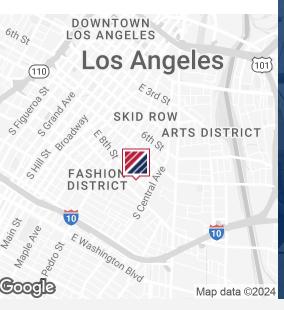

### 1104-1106

E. 8TH STREET LOS ANGELES | CA

#### PROPERTY HIGHLIGHTS

- 4,620 SF Available
- 5.228 SF Lot Size
- 200 Amps, 120/480 Volts, 3 Phase, 4
  Wire Power
- 4 Parking Spaces

- Great Building in the Latino Products
  District
- Just West of Central Ave
- Great Foot & Car Traffic
- Asking Rate: \$15,000.00 per Month