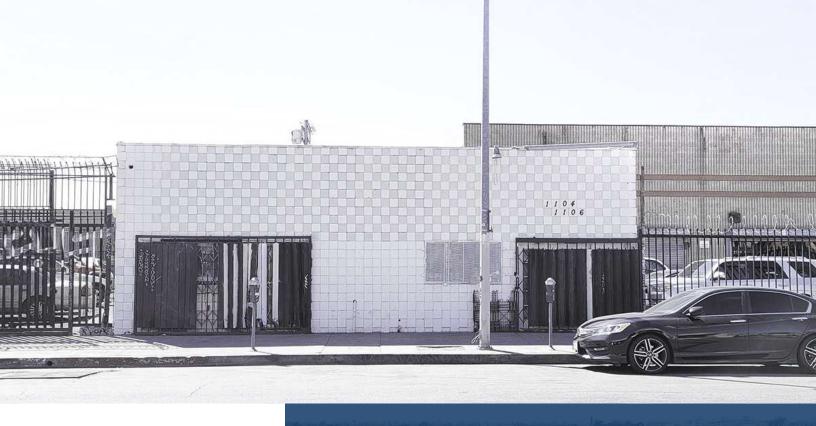

### 1104-1106

E. 8TH STREET LOS ANGELES | CA

#### PROPERTY HIGHLIGHTS

- 4,620 SF Available
- 5.228 SF Lot Size
- 200 Amps, 120/480 Volts, 3 Phase, 4
  Wire Power
- 4 Parking Spaces

- Great Building in the Latino Products
  District
- Just West of Central Ave
- Great Foot & Car Traffic
- Asking Rate: \$15,000.00 per Month