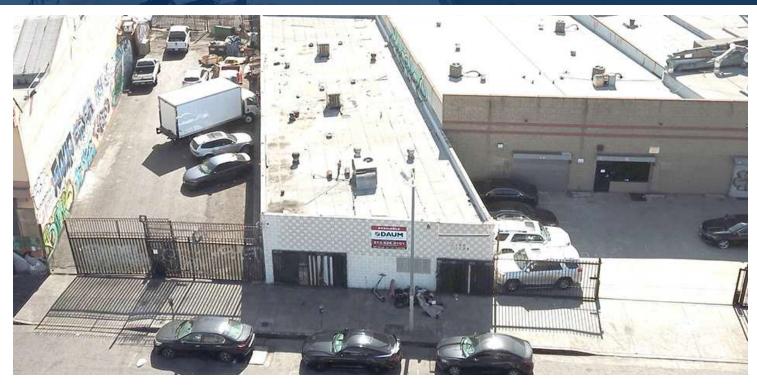

### 1104-1106

E. 8TH STREET LOS ANGELES | CA

#### PROPERTY HIGHLIGHTS

- 4,620 SF Available
- 5.228 SF Lot Size
- 200 Amps, 120/480 Volts, 3 Phase, 4
  Wire Power
- 4 Parking Spaces

- Great Building in the Latino Products
  District
- Just West of Central Ave
- Great Foot & Car Traffic
- Asking Rate: \$15,000.00 per Month