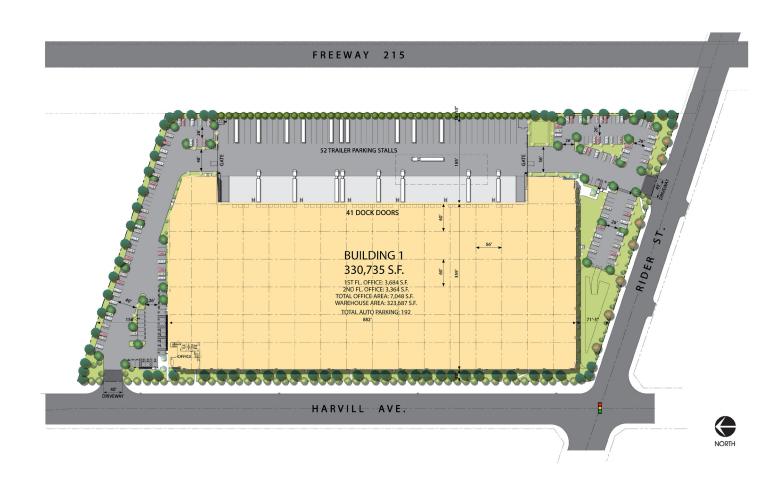

#### **FACILITY**

- ±330,735 Square Feet
- ±7,048 Square Feet of Two-Story Office Space
- 36' Clearance Height
- ESFR Sprinkler System
- 41 Dock High Positions And 2 Ground Level Door
- LED Lighting with Motion Sensors
- 2,000 Amp Service, Expandable to 4,000 Amp
- 52 Trailer Parking Stalls and 192 Auto Parking Spaces
- Fenced Yard to Gated Truck Court