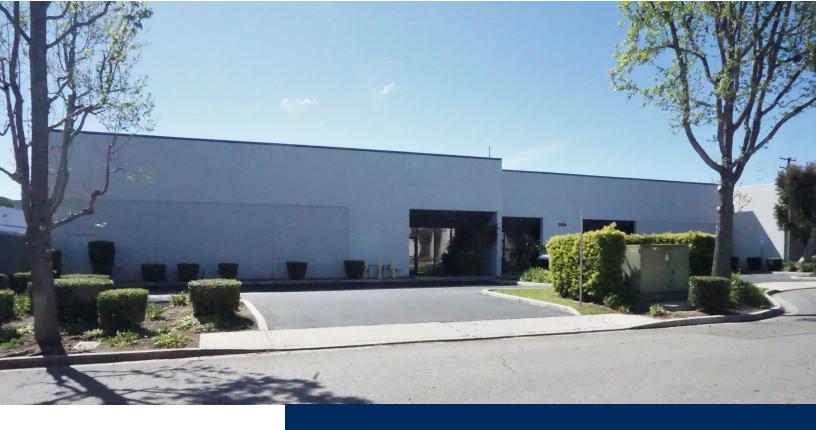

2550

AZURITE CIRCLE
NEWBURY PARK | CA

## FOR SUBLEASE

**INDUSTRIAL PROPERTY** 

## **PROPERTY HIGHLIGHTS**

- High End Office Build Out
- Possible Secured Outside Storage
- 18' Clear Height
- Sublease to February 29, 2024
- \$0.99 / psf Gross

- Four (4) Restrooms
- Truck High and Ground Level Loading
- Floor Drain and Clarifier in Warehouse