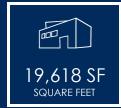

## **PROPERTY HIGHLIGHTS**

- High End Office Build Out
- Possible Secured Outside Storage
- 18' Clear Height
- Sublease to February 29, 2024
- \$0.99 / psf Gross

- Four (4) Restrooms
- Truck High and Ground Level Loading
- Floor Drain and Clarifier in Warehouse