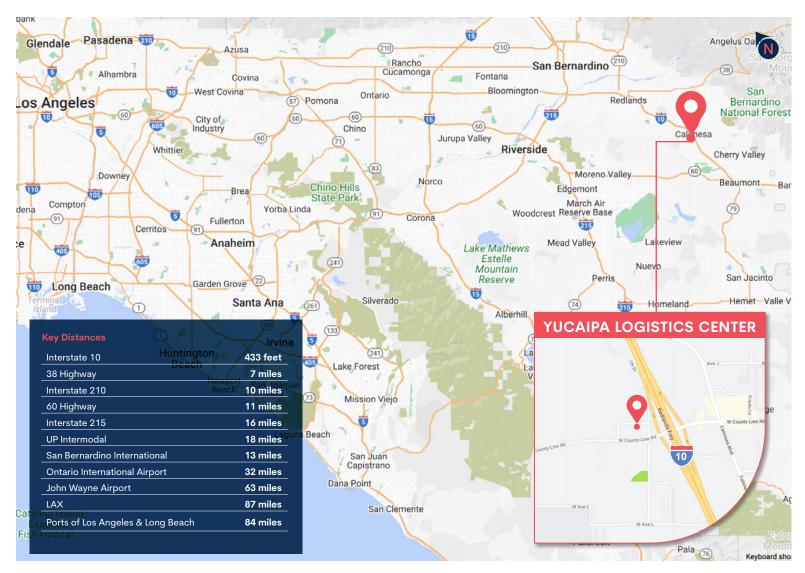

## Yucaipa Logistics Center 33800 County Line Lane | Yucaipa, CA 92320

A 363,039 sq. ft. state-of-the-art Class A distribution center, Yucaipa Logistics Center is strategically located with Interstate 10 frontage and has immediate access to key freeway arteries, rail lines and major airports. These amenities accommodate tenants looking to service or expand into the greater Inland Empire/Southern California markets.