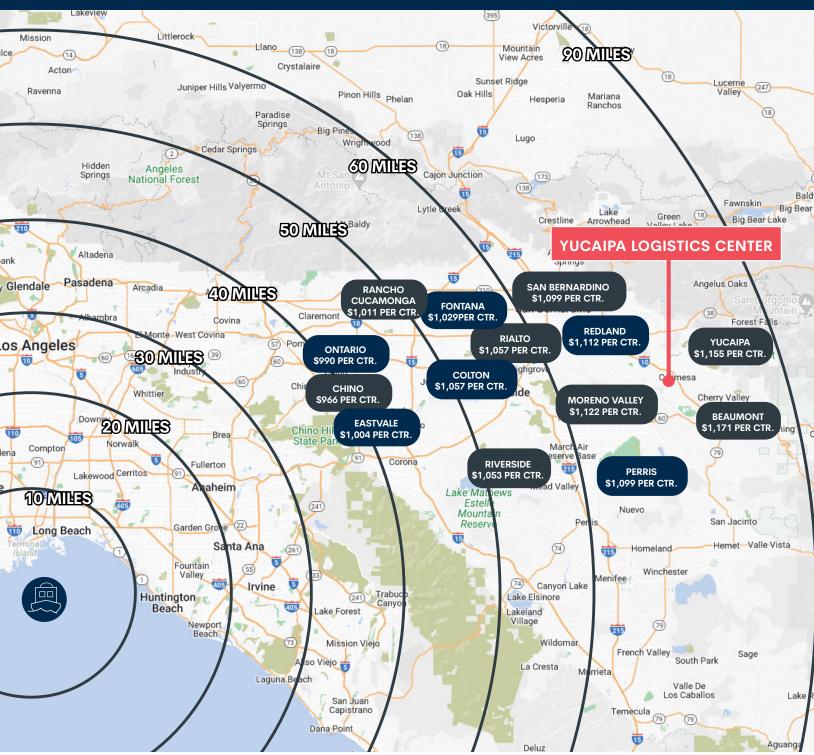

## Yucaipa Logistics Center 33800 County Line Lane | Yucaipa, CA 92320

A 363,039 sq. ft. state-of-the-art Class A distribution center, Yucaipa Logistics Center is strategically located with Interstate 10 frontage and has immediate access to key freeway arteries, rail lines and major airports. These amenities accommodate tenants looking to service or expand into the greater Inland Empire/Southern California markets.