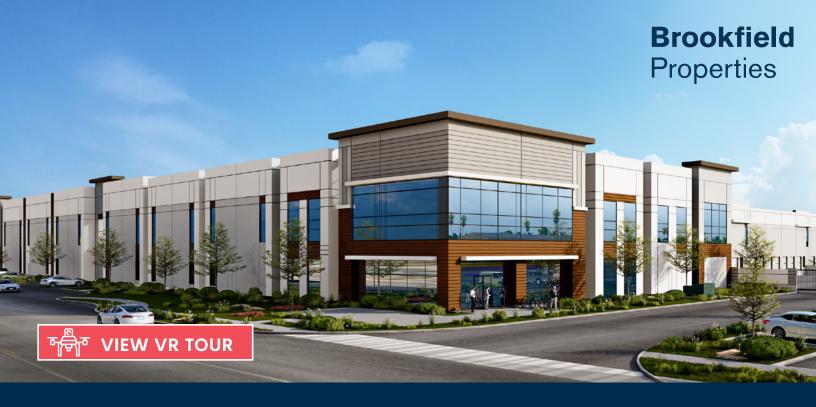

## Yucaipa Logistics Center 33800 County Line Lane | Yucaipa, CA 92320

A 363,039 sq. ft. state-of-the-art Class A distribution center, Yucaipa Logistics Center is strategically located with Interstate 10 frontage and has immediate access to key freeway arteries, rail lines and major airports. These amenities accommodate tenants looking to service or expand into the greater Inland Empire/Southern California markets.

185 ft. Concrete Truck Court

**LED Lighting throughout** 

2.5% Skylights

17 ea. 40,000-lb **Dock Levelers** 

I-10 Freeway Frontage

Specifications 363,039 Sq. Ft. AVAILABLE

8,243 Sq. Ft. OFFICE AREA

361 CLEAR HEIGHT

34 DOCK DOORS

**GROUND LEVEL DOORS** 

388 AUTO PARKING

43 TRAILER PARKING

**4000 AMPS POWER** 

**ESFR** FIRE SPRINKLERS

2024 **DELIVERING** 