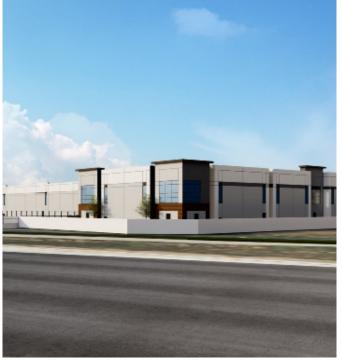

## Yucaipa Logistics Center 33800 County Line Lane | Yucaipa, CA 92320

A 363,039 sq. ft. state-of-the-art Class A distribution center, Yucaipa Logistics Center is strategically located with Interstate 10 frontage and has immediate access to key freeway arteries, rail lines and major airports. These amenities accommodate tenants looking to service or expand into the greater Inland Empire/Southern California markets.

185 ft. Concrete Truck Court

**LED Lighting throughout** 

2.5% Skylights

17 ea. 40,000-lb **Dock Levelers** 

I-10 Freeway Frontage

Specifications 363,039 Sq. Ft. AVAILABLE

8,243 Sq. Ft. OFFICE AREA

361 CLEAR HEIGHT

34 DOCK DOORS

**GROUND LEVEL DOORS** 

388 AUTO PARKING

43 TRAILER PARKING

**4000 AMPS POWER** 

**ESFR** FIRE SPRINKLERS

2024 **DELIVERING** 