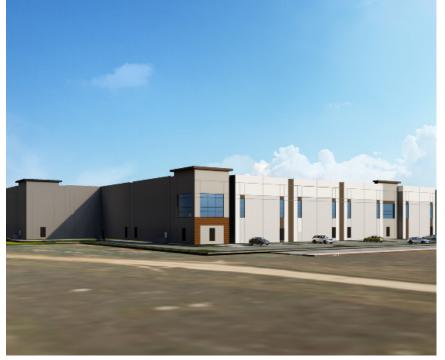

## Yucaipa Logistics Center 33800 County Line Lane | Yucaipa, CA 92320

A 363,039 sq. ft. state-of-the-art Class A distribution center, Yucaipa Logistics Center is strategically located with Interstate 10 frontage and has immediate access to key freeway arteries, rail lines and major airports. These amenities accommodate tenants looking to service or expand into the greater Inland Empire/Southern California markets.

185 ft. Concrete Truck Court

**LED Lighting throughout** 

2.5% Skylights

17 ea. 40,000-lb **Dock Levelers** 

I-10 Freeway Frontage

Specifications 363,039 Sq. Ft. AVAILABLE

8,243 Sq. Ft. OFFICE AREA

361 CLEAR HEIGHT

34 DOCK DOORS

**GROUND LEVEL DOORS** 

388 AUTO PARKING

43 TRAILER PARKING

**4000 AMPS POWER** 

**ESFR** FIRE SPRINKLERS

2024 **DELIVERING** 