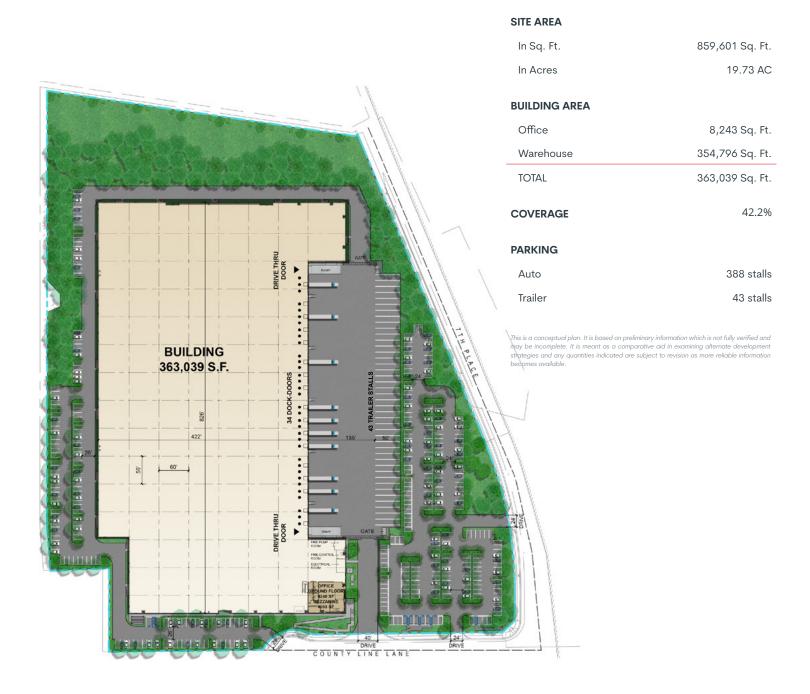

## Yucaipa Logistics Center 33800 County Line Lane | Yucaipa, CA 92320

A 363,039 sq. ft. state-of-the-art Class A distribution center, Yucaipa Logistics Center is strategically located with Interstate 10 frontage and has immediate access to key freeway arteries, rail lines and major airports. These amenities accommodate tenants looking to service or expand into the greater Inland Empire/Southern California markets.

185 ft. Concrete Truck Court

**LED Lighting throughout** 

2.5% Skylights

17 ea. 40,000-lb **Dock Levelers** 

I-10 Freeway Frontage

Specifications 363,039 Sq. Ft. AVAILABLE

8,243 Sq. Ft. OFFICE AREA

361 CLEAR HEIGHT

34 DOCK DOORS

**GROUND LEVEL DOORS** 

388 AUTO PARKING

43 TRAILER PARKING

**4000 AMPS POWER** 

**ESFR** FIRE SPRINKLERS

2024 **DELIVERING** 