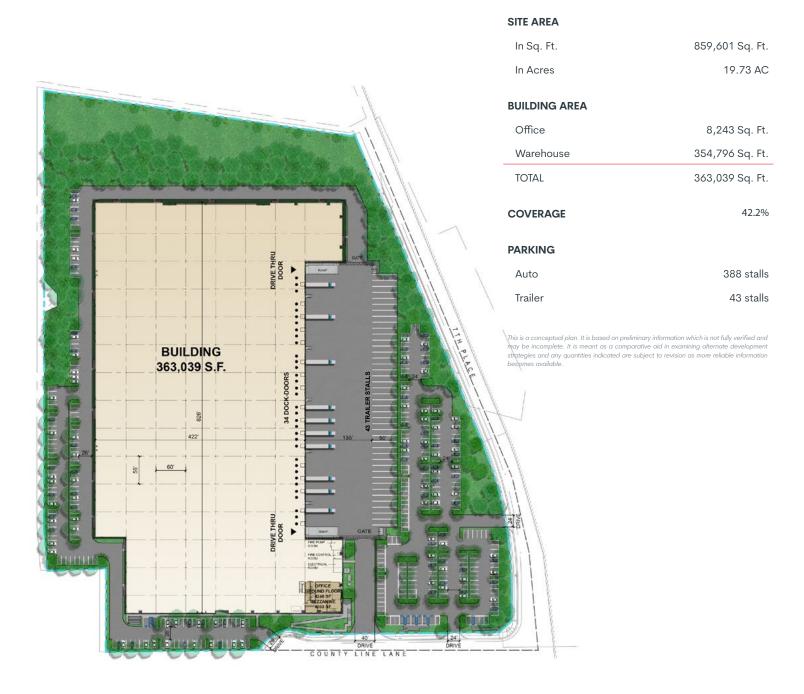

185 ft. Concrete Truck Court

**LED Lighting throughout** 

2.5% Skylights

17 ea. 40,000-lb Dock Levelers

I-10 Freeway Frontage

363,039 Sq. Ft.

8,243 Sq. Ft. OFFICE AREA

36'
CLEAR HEIGHT

34 DOCK DOORS

2
GROUND LEVEL DOORS

388 auto <u>parking</u>

43
TRAILER PARKING

4000 AMPS

**ESFR**FIRE SPRINKLERS

2024 DELIVERING