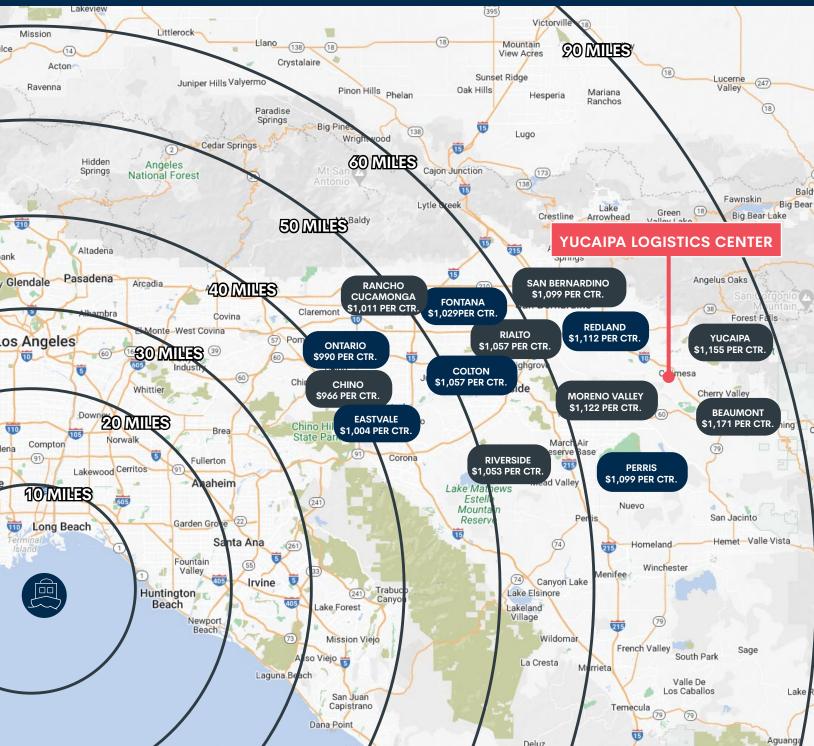

## Yucaipa Logistics Center 33800 County Line Lane | Yucaipa, CA 92320

A 363,039 sq. ft. state-of-the-art Class A distribution center, Yucaipa Logistics Center is strategically located with Interstate 10 frontage and has immediate access to key freeway arteries, rail lines and major airports. These amenities accommodate tenants looking to service or expand into the greater Inland Empire/Southern California markets.