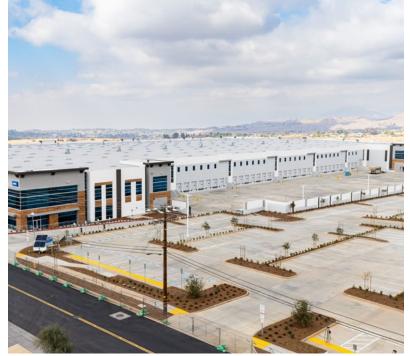

## Yucaipa Logistics Center 33800 County Line Lane | Yucaipa, CA 92320

A 363,039 sq. ft. state-of-the-art Class A distribution center, Yucaipa Logistics Center is strategically located with Interstate 10 frontage and has immediate access to key freeway arteries, rail lines and major airports. These amenities accommodate tenants looking to service or expand into the greater Inland Empire/Southern California markets.

185 ft. Concrete Truck Court

**LED Lighting throughout** 

2.5% Skylights

17 ea. 40,000-lb Dock Levelers

I-10 Freeway Frontage

363,039 Sq. Ft.

8,243 Sq. Ft. OFFICE AREA

36'
CLEAR HEIGHT

34 DOCK DOORS

2
GROUND LEVEL DOORS

388 auto <u>parking</u>

43
TRAILER PARKING

4000 AMPS

**ESFR**FIRE SPRINKLERS

2024 DELIVERING