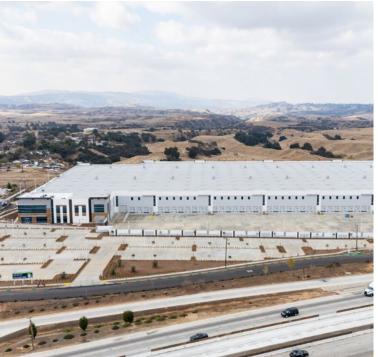

## Yucaipa Logistics Center 33800 County Line Lane | Yucaipa, CA 92320

A 363,039 sq. ft. state-of-the-art Class A distribution center, Yucaipa Logistics Center is strategically located with Interstate 10 frontage and has immediate access to key freeway arteries, rail lines and major airports. These amenities accommodate tenants looking to service or expand into the greater Inland Empire/Southern California markets.

185 ft. Concrete Truck Court

**LED Lighting throughout** 

2.5% Skylights

17 ea. 40,000-lb Dock Levelers

I-10 Freeway Frontage

363,039 Sq. Ft.

8,243 Sq. Ft. OFFICE AREA

36'
CLEAR HEIGHT

34 DOCK DOORS

2
GROUND LEVEL DOORS

388 auto <u>parking</u>

43
TRAILER PARKING

4000 AMPS

**ESFR**FIRE SPRINKLERS

2024 DELIVERING