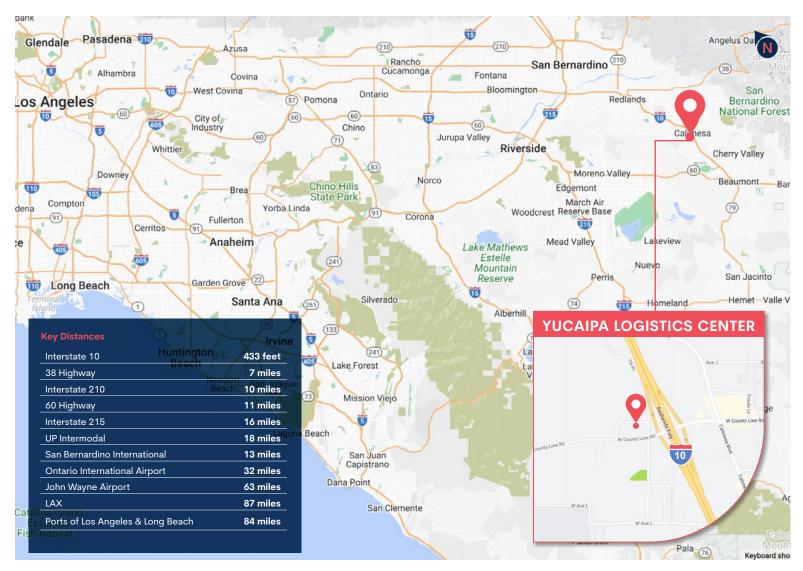

## Yucaipa Logistics Center 33800 County Line Lane | Yucaipa, CA 92320

A 363,039 sq. ft. state-of-the-art Class A distribution center, Yucaipa Logistics Center is strategically located with Interstate 10 frontage and has immediate access to key freeway arteries, rail lines and major airports. These amenities accommodate tenants looking to service or expand into the greater Inland Empire/Southern California markets.