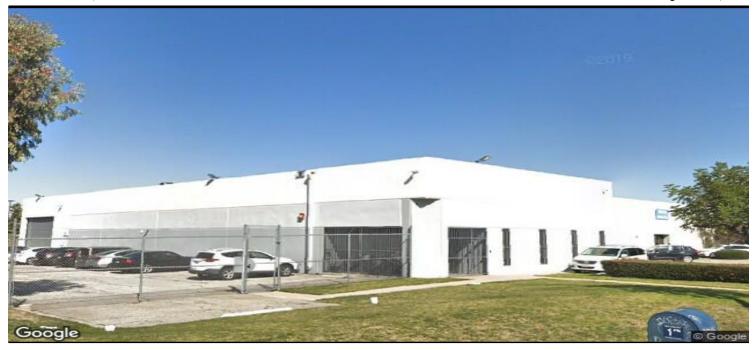

## 1145-1165 W Walnut St, Compton, CA 90220 S Anderson Ave/W Walnut St

The "Perfect Building" Immaculately Maintained
Excellent Access to 91, 110, and 710 Freeways
Centrally Located Between LAX and Ports of LA and Long Beach
4 Dock High Positions
Fenced Yard / 18.5' - 20' Minimum Clearance

To Show: Call broker
Market/Submarket: Carson/Compton
APN#: 7319-028-035

FTCF: CB000N000S000

1145-1165 W. WALNUT Industrial Property | ± 25,075 SF

\$ Rent \$1.70 SF/Month

Term
3-5 Years

- The "Perfect Building"
   Immaculately Maintained
- 3-5 Years
- 18 ½-20 FT Clear | 400 Amps | 2DH & Large GL Door
- \$0.08/SF Common Area Maintenance Fee
- High Image Building With Corner Location
- 3,500 SF Office Space, Plus 500 SF Bonus Mezz Office & 3,000 SF Mezz Storage, Both at No Charge
- Well Distributed Power With Dropcords