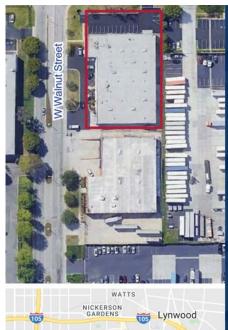

## 1145-1165 W Walnut St, Compton, CA 90220 S Anderson Ave/W Walnut St

The "Perfect Building" Immaculately Maintained
Excellent Access to 91, 110, and 710 Freeways
Centrally Located Between LAX and Ports of LA and Long Beach
4 Dock High Positions
Fenced Yard / 18.5' - 20' Minimum Clearance