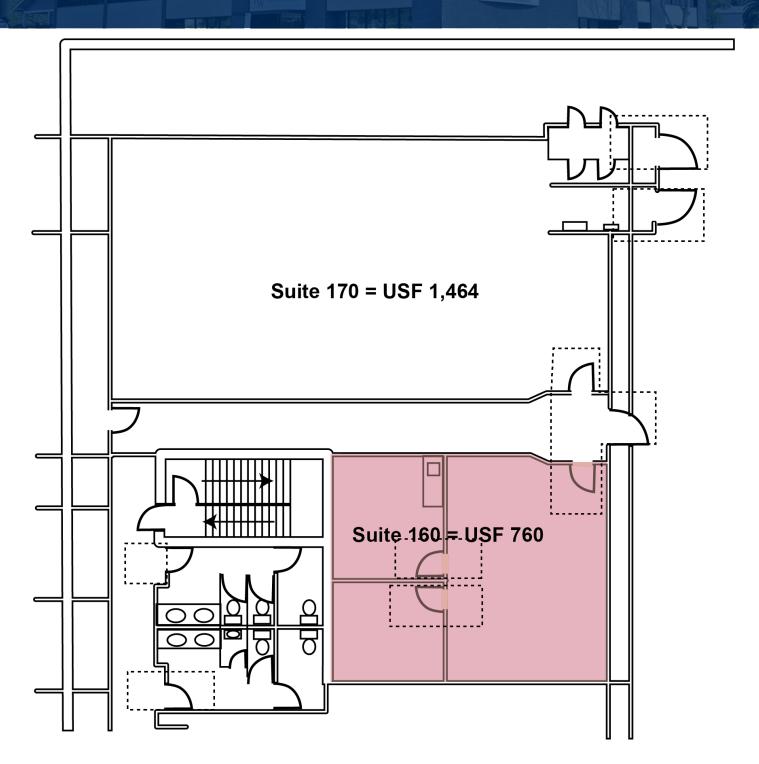

ice.





#### **DEMOGRAPHICS**

| POPULATION          | 1 MILE   | 3 MILES         | 5 MILES  |
|---------------------|----------|-----------------|----------|
| Total population    | 7,978    | 36,871          | 62,960   |
| Median age          | 38.5     | 36.4            | 38.1     |
| Median age (Male)   | 39.6     | 36.4            | 37.3     |
| Median age (Female) | 38.0     | 36.4            | 39.0     |
| HOUSEHOLDS & INCOME | 1 MILE   | 3 MILES         | 5 MILES  |
| Total households    | 3,862    | 14,438          | 24,946   |
| # of persons per HH | 2.1      | 2.6             | 2.5      |
|                     | 4.2.2.   | <b>\$71.100</b> | ¢7/ 407  |
| Average HH income   | \$69,386 | \$71,189        | \$76,487 |

<sup>\*</sup> Demographic data derived from 2010 US Census





Not to Scale\*



196 SOUTH FIR STREET VENTURA | CA

# FOR LEASE OFFICE BUILDING