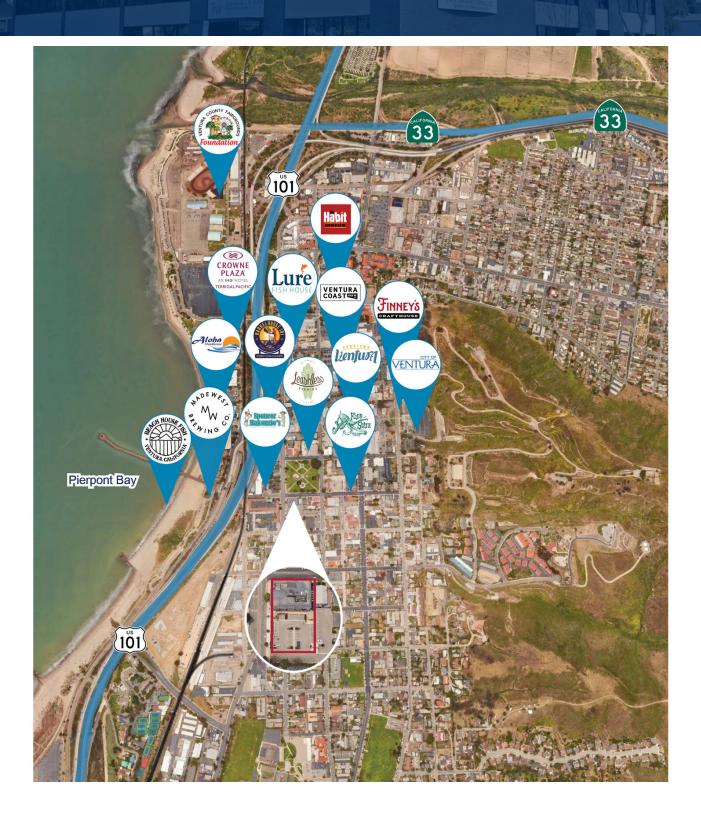

#### **PROPERTY HIGHLIGHTS**

- High Image Class A Office Building
- High End Common Area Finishes
- Restrooms with Granite Counters
- Keypad Entry for Building and Restrooms
- Historic Downtown Ventura Location
- Walking Distance to Restaurant and Retail Amenities
- Walking Distance to Beach and Ventura Pier
- Good Parking
- Easy Access to 101 Freeway