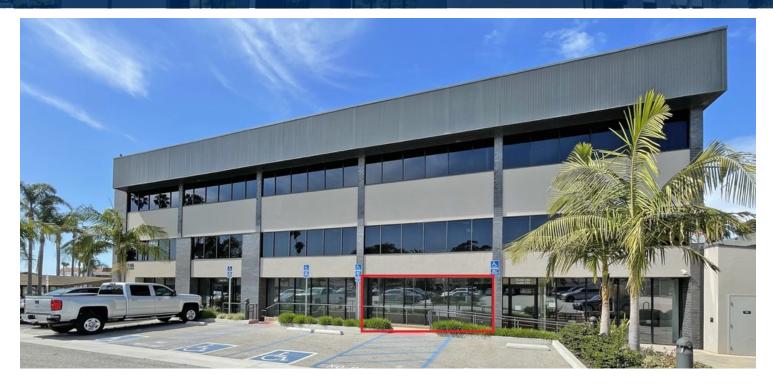

## SOUTH FIR STREET VENTURA | CA

### **FOR LEASE**

OFFICE BUILDING

#### **PROPERTY HIGHLIGHTS**

- High Image Class A Office Building
- High End Common Area Finishes
- Restrooms with Granite Counters
- Keypad Entry for Building and Restrooms
- Historic Downtown Ventura Location
- Walking Distance to Restaurant and Retail Amenities
- Walking Distance to Beach and Ventura Pier
- Good Parking
- Easy Access to 101 Freeway