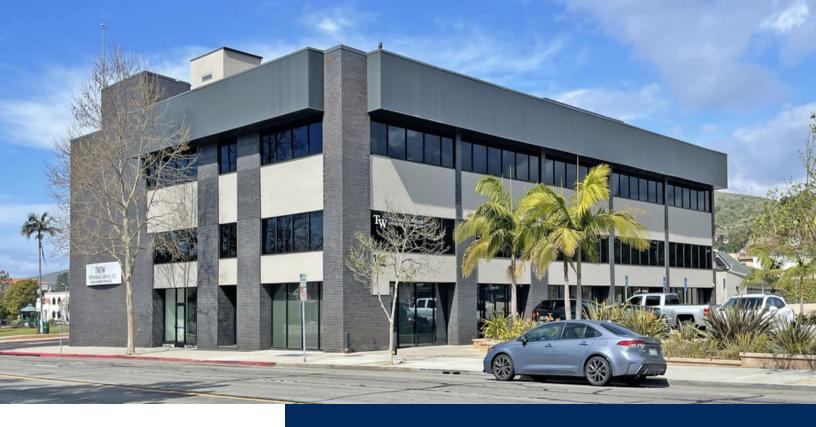

## SOUTH FIR STREET VENTURA | CA

#### **PROPERTY HIGHLIGHTS**

- High Image Class A Office Building
- High End Common Area Finishes
- Restrooms with Granite Counters
- Keypad Entry for Building and Restrooms
- Historic Downtown Ventura Location
- Walking Distance to Restaurant and Retail Amenities
- Walking Distance to Beach and Ventura Pier
- Good Parking
- Easy Access to 101 Freeway

# FOR LEASE OFFICE BUILDING