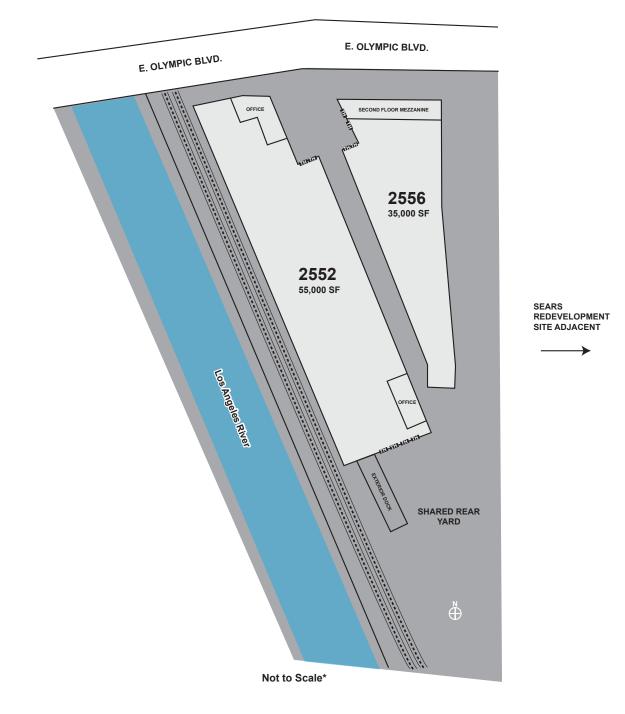

### NOW BEING OFFERED AS 35,000 SF AND 55,000 SF

## 2552-2556 OLYMPIC BLVD. LOS ANGELES | 90023

### 2552-2556 OLYMPIC BLVD. LOS ANGELES | 90023