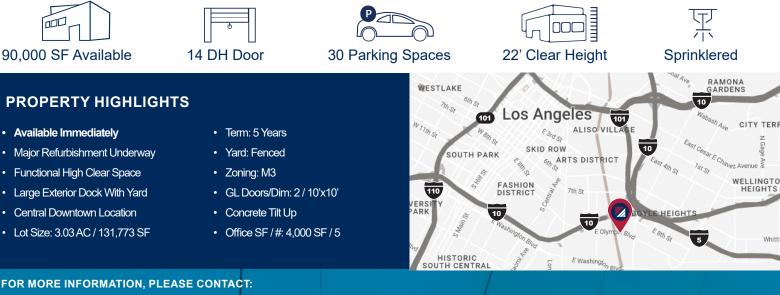

### NOW BEING OFFERED AS 35,000 SF AND 55,000 SF

## 2552-2556 OLYMPIC BLVD. LOS ANGELES | 90023

### 2552-2556 OLYMPIC BLVD. LOS ANGELES | 90023