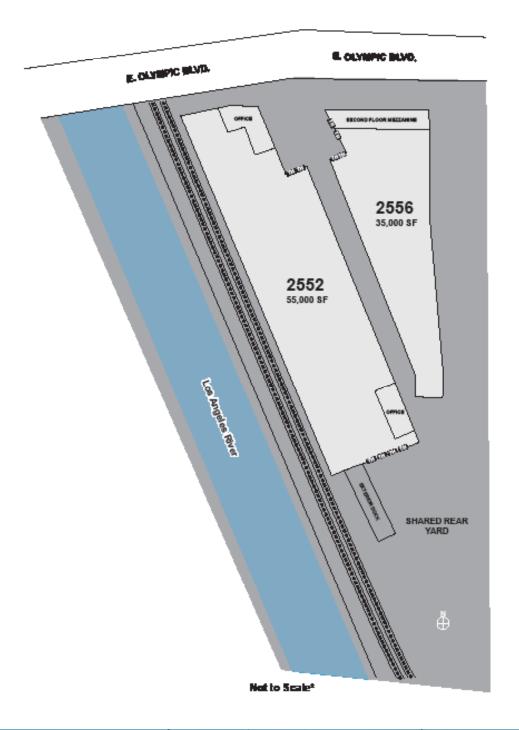

# 2552-2556 OLYMPIC BLVD. LOS ANGELES | 90023

90,000 SF Available

14 DH Door

30 Parking Spaces

22' Clear Height

#### **PROPERTY HIGHLIGHTS**

- Available Immediately
- · Major refurbishment compete
- · Functional High Clear Space
- · Large Exterior Dock With Yard
- Central Downtown Location
- Lot Size: 3.03 AC / 131,773 SF
- Term: 5 Years
- · Yard: Fenced
- Zoning: M3
- GL Doors/Dim: 2 / 10'x10'
- Concrete Tilt Up
- Office SF / #: 4,000 SF / 5