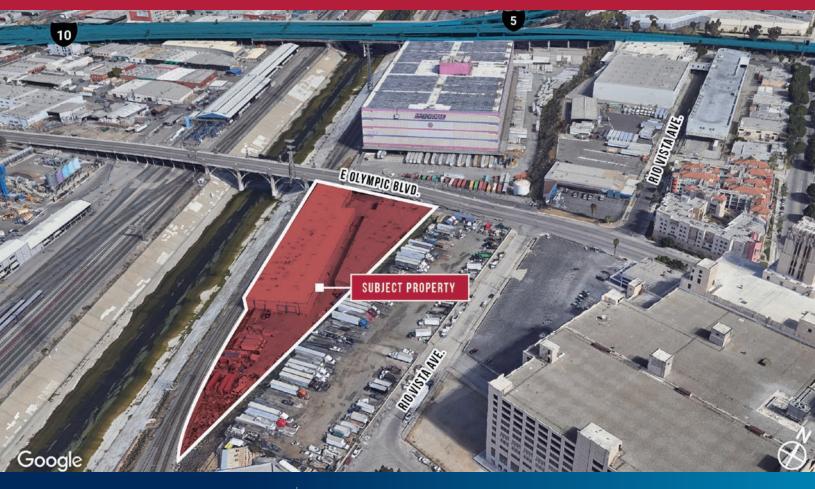

# 2552-2556 OLYMPIC BLVD. LOS ANGELES | 90023

90,000 SF Available

14 DH Door

30 Parking Spaces

22' Clear Height

#### **PROPERTY HIGHLIGHTS**

- Available Immediately
- · Major refurbishment compete
- · Functional High Clear Space
- · Large Exterior Dock With Yard
- Central Downtown Location
- Lot Size: 3.03 AC / 131,773 SF
- Term: 5 Years
- · Yard: Fenced
- Zoning: M3
- GL Doors/Dim: 2 / 10'x10'
- Concrete Tilt Up
- Office SF / #: 4,000 SF / 5

## 2552-2556 OLYMPIC BLVD. LOS ANGELES | 90023

SEARS RECEVEL DPWENT SATE ADJACENT