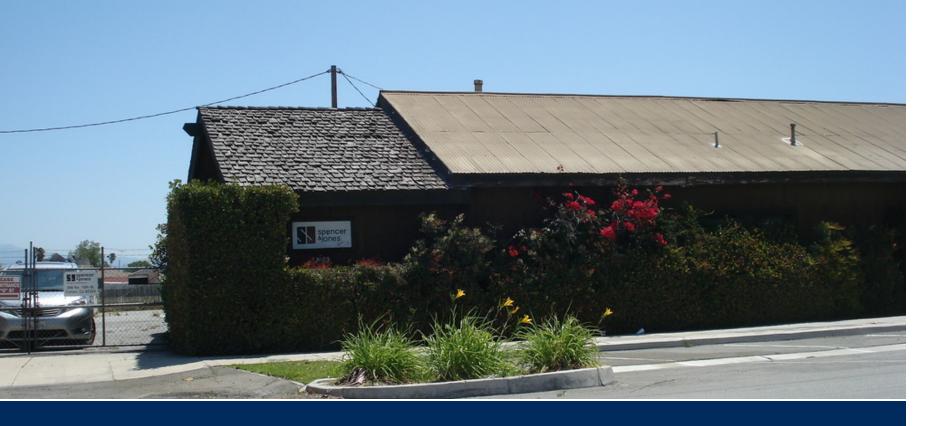

## FOR SALE

398 N 10TH ST. COLTON | CA 92324

## **Property Features**

- 2,800 SF Office Building
- Commercial Zoned
- Fully Fenced Contractor's Yard
- 2,600 SF Metal Warehouse
   Easy Freeway Access to the
   10 & 215 Freeways
- Needs Rehab
- Asking Sale Price: \$850,000