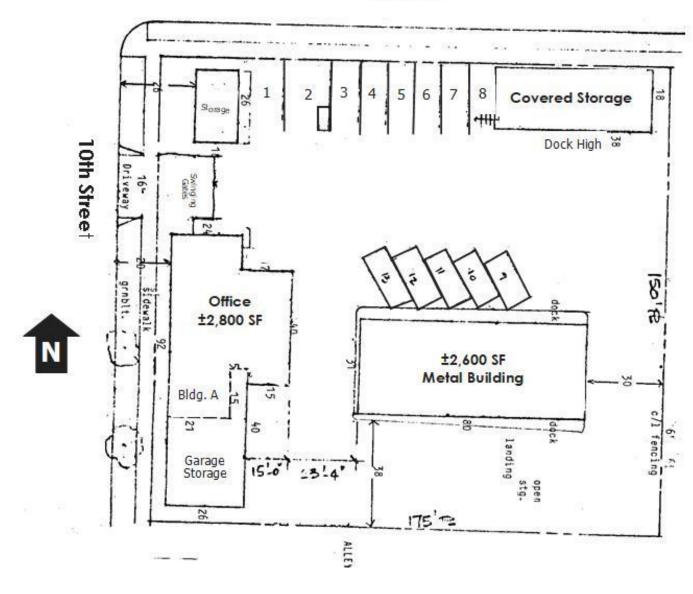

## **Property Features**

- 2,800 SF Office Building
- Commercial Zoned
- Fully Fenced Contractor's Yard
- 2,600 SF Metal Warehouse
   Easy Freeway Access to the
   10 & 215 Freeways
- Needs Rehab
- Asking Sale Price: \$850,000