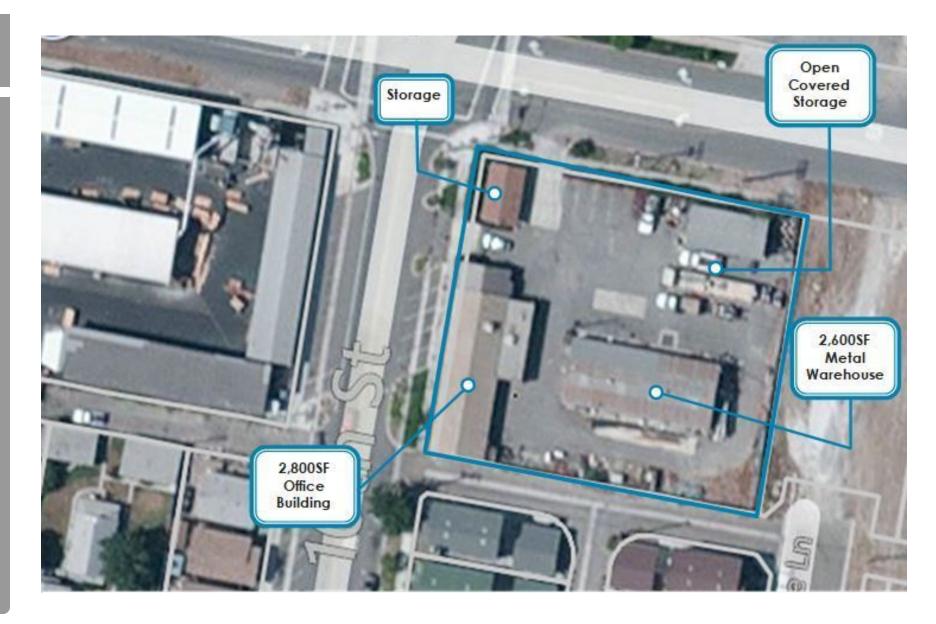

## **Property Features**

- 2,800 SF Office Building
- Commercial Zoned
- Fully Fenced Contractor's Yard
- 2,600 SF Metal Warehouse
   Easy Freeway Access to the
   10 & 215 Freeways
- Needs Rehab
- Asking Sale Price: \$850,000