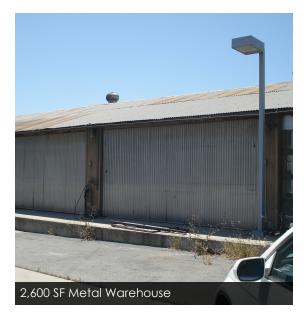

## **Property Features**

- 2,800 SF Office Building
- Commercial Zoned
- Fully Fenced Contractor's Yard
- 2,600 SF Metal Warehouse
   Easy Freeway Access to the
   10 & 215 Freeways
- Needs Rehab
- Asking Sale Price: \$850,000