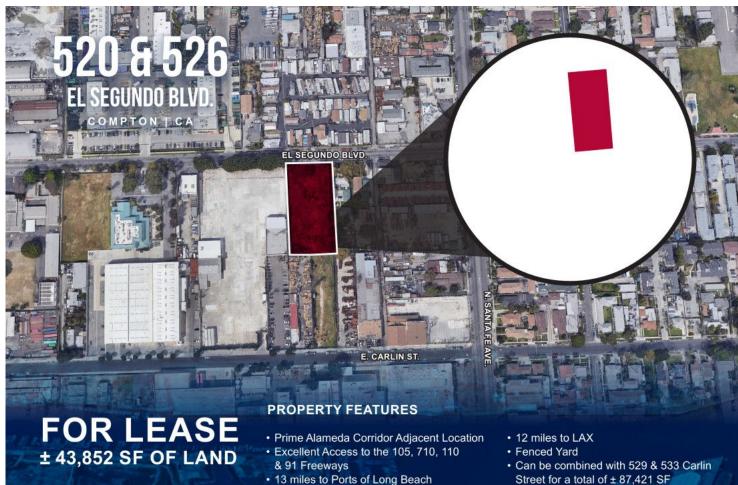

## 520-526 E El Segundo Blvd, Compton, CA 90222

## Alameda St/E El Segundo Blvd

 $\pm 1.01$  Acres Available Fenced Yard / Street to Street Access 13 Miles to LA and Long Beach Ports 12 Miles to LAX Can Be Combined With 529 & 533 Carlin St For A Total of  $\pm 87,421$  SF

|                |            |                  | ,         |           |                      |                       |
|----------------|------------|------------------|-----------|-----------|----------------------|-----------------------|
| Lease Rate/Mo: | Negotiable | Available Acres: | 1.01 Ac   | Gas:      | Specific Use:        | Industrial            |
| Lease Rate/SF: | TBD        | Available SF:    | 43,852 SF | Water:    | Zoning:              | MH-B                  |
| Lease Type:    |            | Building SF:     | 0 SF      | Sewer:    | <b>Rail Service:</b> | No                    |
| Lease Terms:   | 5-10 Years | Yard:            | Fenced    | Electric: | Market Area:         | Gardena/North Compton |
| Sale Price/SF: | NFS        |                  |           | Fiber:    | APN:                 | 6169024010            |
| Sale Price:    | NFS        |                  |           |           |                      |                       |