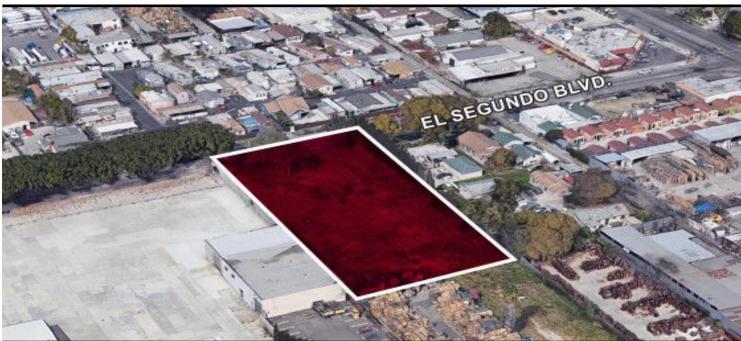

## 520-526 E El Segundo Blvd, Compton, CA 90222

## Alameda St/E El Segundo Blvd

 $\pm 1.01$  Acres Available Fenced Yard / Street to Street Access 13 Miles to LA and Long Beach Ports 12 Miles to LAX Can Be Combined With 529 & 533 Carlin St For A Total of  $\pm 87,421$  SF