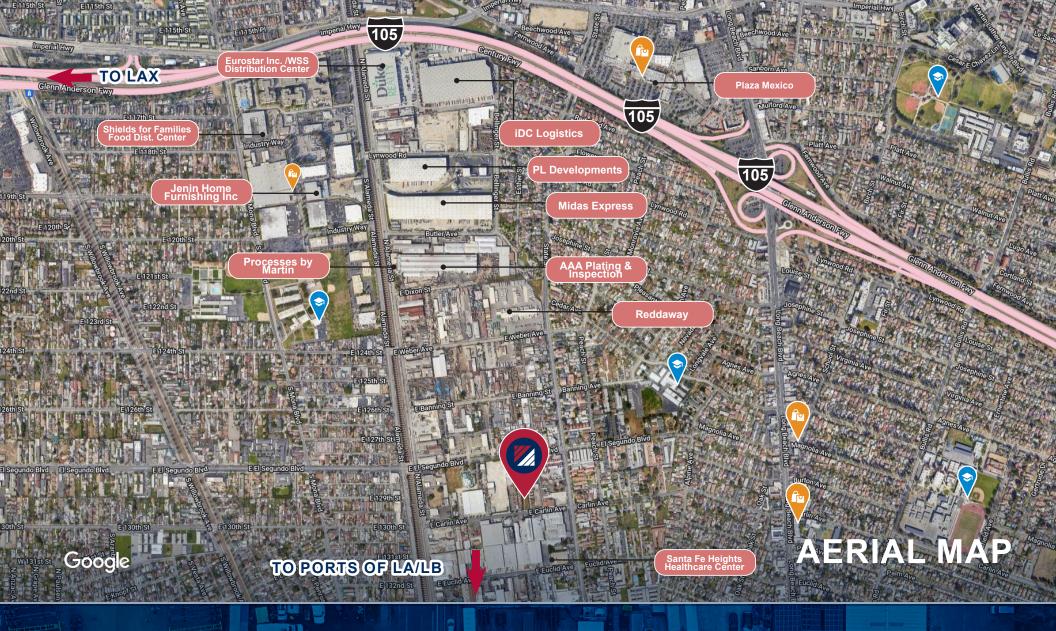

### ±43,852 SF OF LAND AVAILABLE

FENCED YARD

13 MILES FROM PORTS

105 FWY PROXIMITY

12 MILES TO LAX

FOR MORE INFORMATION, CONTACT:

Anthony Bergeman Executive Vice President 310.538.6729

abergeman@daumcommercial.com CA License #01841828 Brad Levin
Executive Vice President | Principal
310.538.6728

#### FOR LEASE ± 43,852 SF OF LAND

- Prime Alameda Corridor Adjacent Location
- Excellent Access to the 105, 710, 110& 91 Freeways
- 13 miles to Ports of Long Beach and Los Angeles

- 12 miles to LAX
- Fenced Yard
- Can be combined with 529 & 533 Carlin Street for a total of ± 87,421 SF