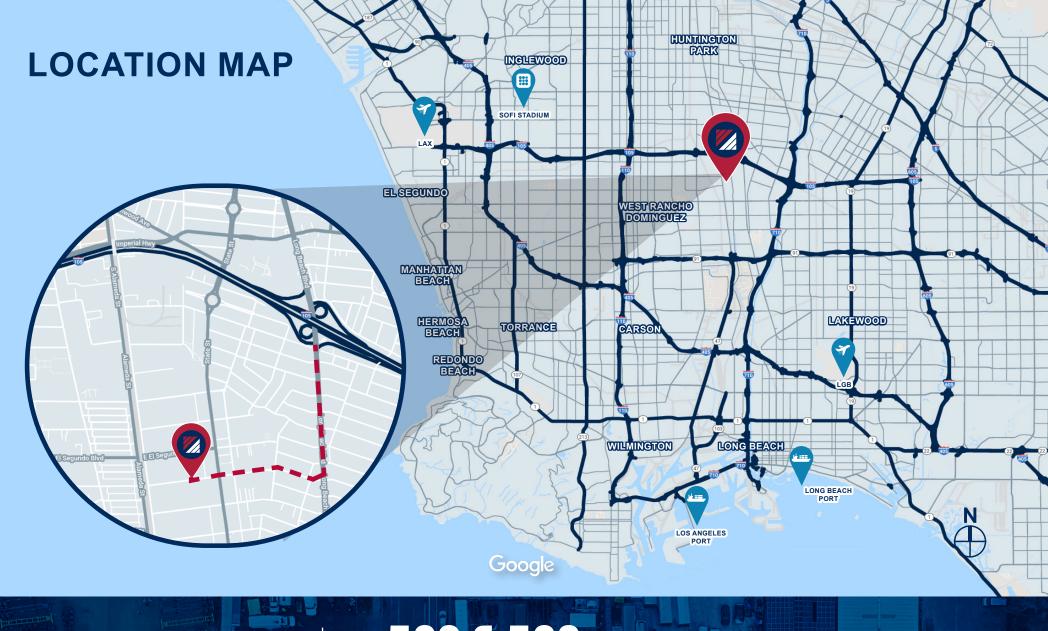

### ±43,852 SF OF LAND AVAILABLE

FENCED YARD

13 MILES FROM PORTS

105 FWY PROXIMITY

12 MILES TO LAX

FOR MORE INFORMATION, CONTACT:

Anthony Bergeman Executive Vice President 310.538.6729

abergeman@daumcommercial.com CA License #01841828 Brad Levin
Executive Vice President | Principal
310.538.6728

#### FOR LEASE ± 43,852 SF OF LAND

- Prime Alameda Corridor Adjacent Location
- Excellent Access to the 105, 710, 110& 91 Freeways
- 13 miles to Ports of Long Beach and Los Angeles

- 12 miles to LAX
- Fenced Yard
- Can be combined with 529 & 533 Carlin Street for a total of ± 87,421 SF