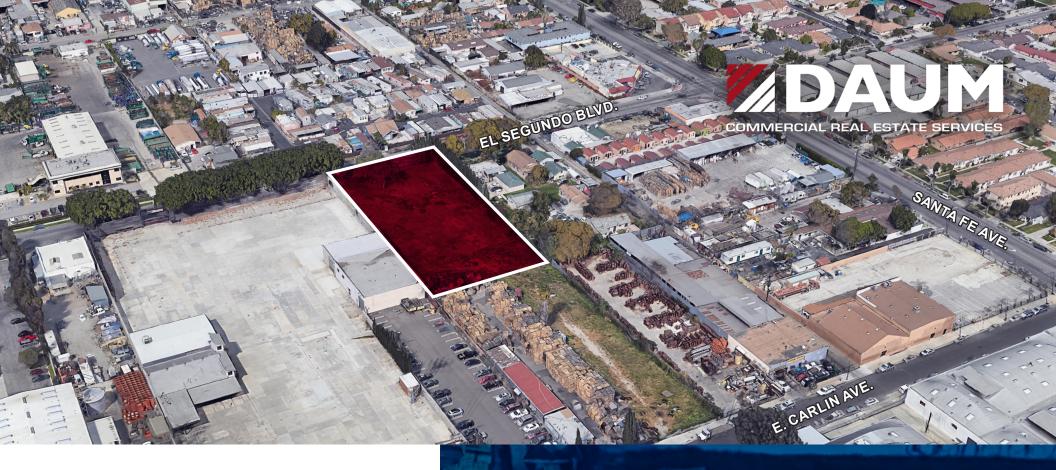

### ±43,852 SF OF LAND AVAILABLE

FENCED YARD

13 MILES FROM PORTS

105 FWY PROXIMITY

12 MILES TO LAX

FOR MORE INFORMATION, CONTACT:

Anthony Bergeman Executive Vice President 310.538.6729

abergeman@daumcommercial.com CA License #01841828 Brad Levin
Executive Vice President | Principal
310.538.6728

#### FOR LEASE ± 43,852 SF OF LAND

- Prime Alameda Corridor Adjacent Location
- Excellent Access to the 105, 710, 110& 91 Freeways
- 13 miles to Ports of Long Beach and Los Angeles

- 12 miles to LAX
- Fenced Yard
- Can be combined with 529 & 533 Carlin Street for a total of ± 87,421 SF