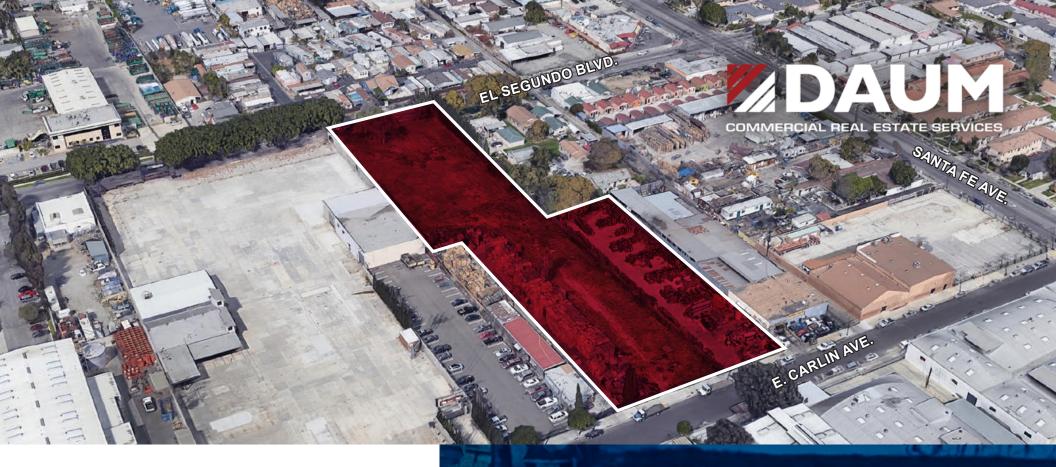

### 520 & 526 EL SEGUNDO BLVD. 529 & 533 CARLIN STREET

COMPTON | CA

## ±87,421 SF OF LAND FOR SALE OR LEASE

FENCED YARD

13 MILES FROM PORTS

105 FWY PROXIMITY

12 MILES TO LAX

# FOR SALE OR LEASE ± 87,421 SF OF LAND

- Prime Alameda Corridor Adjacent Location
- Excellent Access to the 105, 710, 110
  & 91 Freeways
- 13 miles to Ports of Long Beach and Los Angeles
- 12 miles to LAX

- Fenced Yard
- Partial Concrete Paved
- Lease Price and Sale Price are TBD
- Will consider leasing 520 & 526 El Segundo Blvd and 529 & 533 Carlin Street separately.

D/AQ Corp. #01129558. Maps Courtesy ©Google & ©Microsoft. Although all information is furnished regarding for sale, rental or financing is from sources deemed reliable, such information has not been verified and no express representation is made nor is any to be implied as to the accuracy thereof, and it is submitted subject to errors, omissions, changes of price, rental or other conditions, prior sale, lease or financing, or withdrawal without notice.