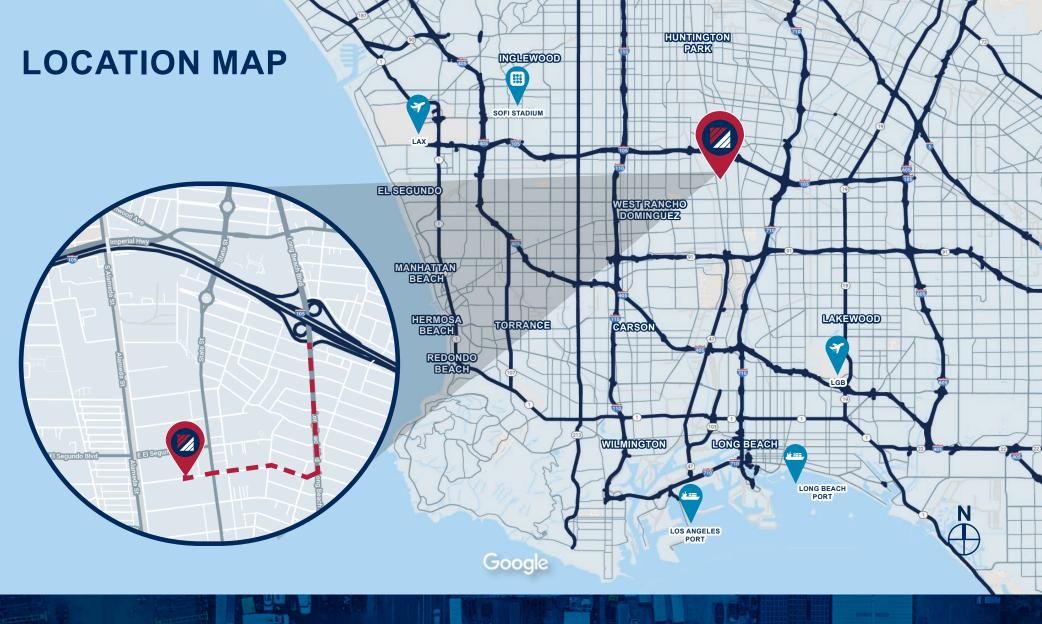

## ±87,421 SF OF LAND FOR SALE OR LEASE

FENCED YARD

13 MILES FROM PORTS

105 FWY PROXIMITY

12 MILES TO LAX

# FOR SALE OR LEASE ± 87,421 SF OF LAND

- Prime Alameda Corridor Adjacent Location
- Excellent Access to the 105, 710, 110
  & 91 Freeways
- 13 miles to Ports of Long Beach and Los Angeles
- 12 miles to LAX