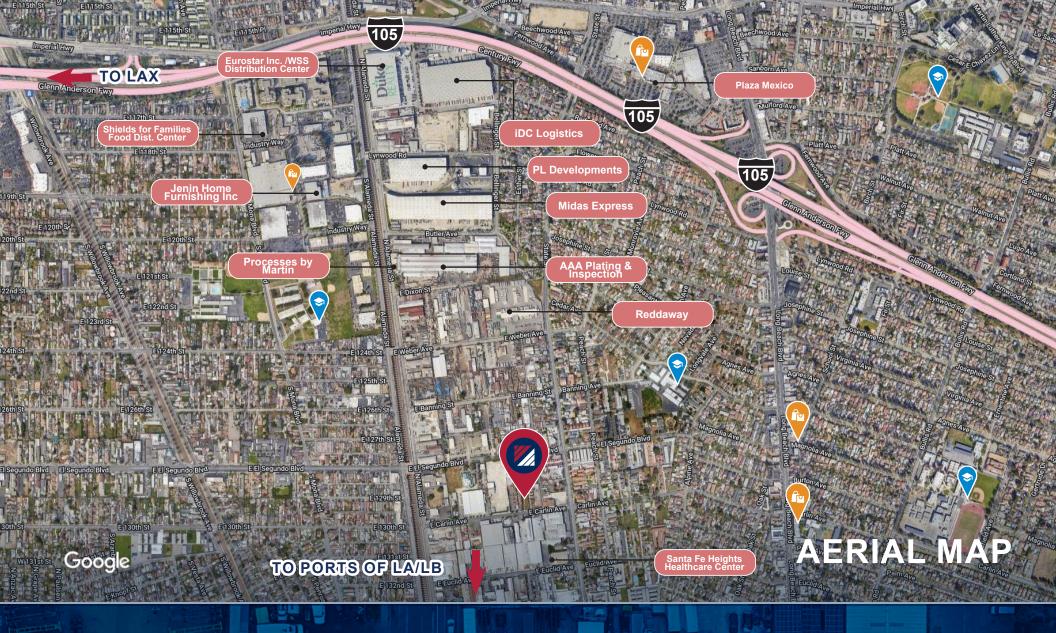

## ±87,421 SF OF LAND FOR SALE OR LEASE

FENCED YARD

13 MILES FROM PORTS

105 FWY PROXIMITY

12 MILES TO LAX

# FOR SALE OR LEASE ± 87,421 SF OF LAND

- Prime Alameda Corridor Adjacent Location
- Excellent Access to the 105, 710, 110
  & 91 Freeways
- 13 miles to Ports of Long Beach and Los Angeles
- 12 miles to LAX