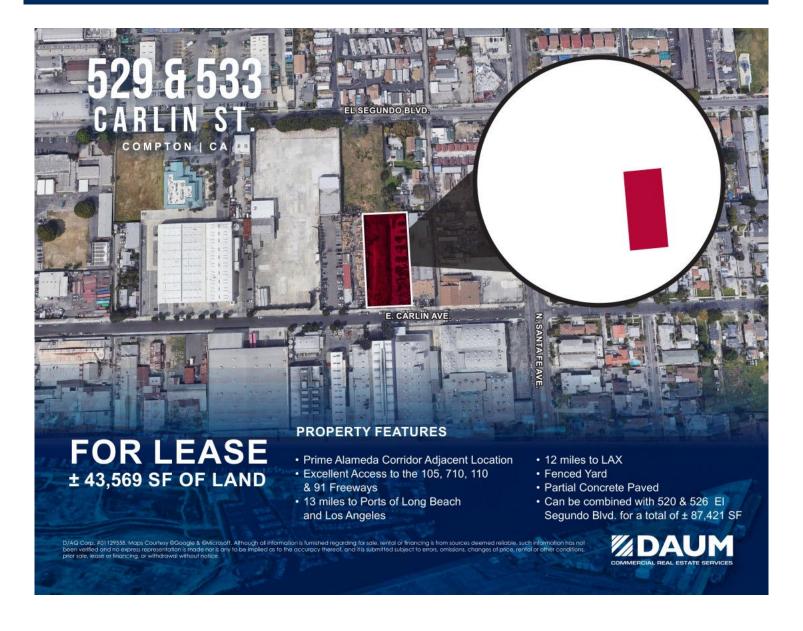

## 19191 South Vermont Avenue, Suite 850 Torrance, CA 90502 | 310-538-6700

Available Acres 1.00 Land For Lease Available SF 43,569

Address: Cross Streets:

## 529-533 E Carlin Ave, Compton, CA 90222 Alameda St/E Carlin Ave

1 Acre Available
Fenced Yard / Street to Street Access
13 Miles to LA and Long Beach Ports
12 Miles to LAX
Can Be Combined With 520 & 526 El Segundo For A Total
of ±87,421 SF

Lease Rate/Mo:NegotiableLease Rate/SF:TBDLease Type:GrossLease Terms:5-10 YearsSale Price/SF:NFSSale Price:NFS

Available Acres: 1.00 Ac Gas:
Available SF: 43,569 SF Water:
Building SF: 0 SF Sewer:
Yard: Fenced Electric:
Fiber: