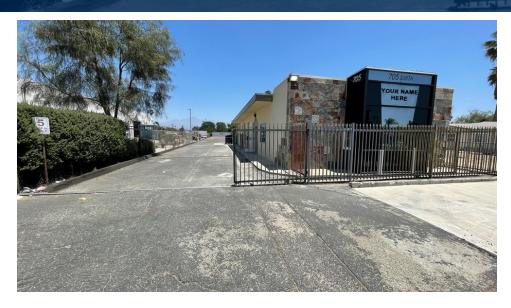

### **CLOSE TO NEARBY I-10 & I-215 FREEWAYS**

FOR SALE ±1,675 SF BUILDING ON 23,087 SF LOT 705 S. WATERMAN AVE. | SAN BERNARDINO | CA | 92408

FOR MORE INFORMATION PLEASE CONTACT:

#### **PROPERTY HIGHLIGHTS:**

- Strong Waterman Frontage
- Leased to May 31, 2023 at \$7500.00 Per Month Gross
- 1,675 SF Building on 23,087 SF Lot
- Office Industrial Park (OIP) Zoning
- Secured Yard Area
- Close Proximity to Interstates 215 & 10 Freeways
- APN: 0280-021-09