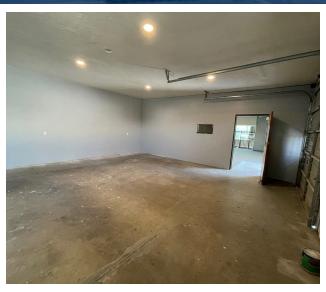

#### **PROPERTY HIGHLIGHTS:**

- Strong Waterman Frontage
- Leased to May 31, 2023 at \$7500.00 Per Month Gross
- 1,675 SF Building on 23,087 SF Lot
- Office Industrial Park (OIP) Zoning
- Secured Yard Area
- Close Proximity to Interstates 215 & 10 Freeways
- APN: 0280-021-09