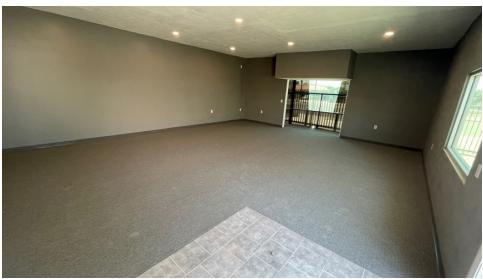

#### **PROPERTY HIGHLIGHTS:**

- Strong Waterman Frontage
- Leased to May 31, 2023 at \$7500.00 Per Month Gross
- 1,675 SF Building on 23,087 SF Lot
- Office Industrial Park (OIP) Zoning
- Secured Yard Area
- Close Proximity to Interstates 215 & 10 Freeways
- APN: 0280-021-09