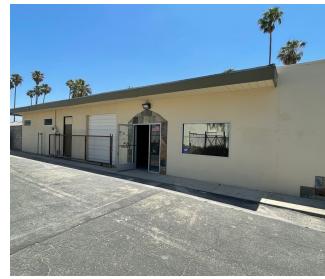

#### **PROPERTY HIGHLIGHTS:**

- Strong Waterman Frontage
- Leased to May 31, 2023 at \$7500.00 Per Month Gross
- 1,675 SF Building on 23,087 SF Lot
- Office Industrial Park (OIP) Zoning
- Secured Yard Area
- Close Proximity to Interstates 215 & 10 Freeways
- APN: 0280-021-09