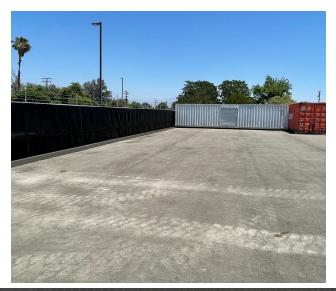

#### **PROPERTY HIGHLIGHTS:**

- Strong Waterman Frontage
- Leased to May 31, 2023 at \$7500.00 Per Month Gross
- 1,675 SF Building on 23,087 SF Lot
- Office Industrial Park (OIP) Zoning
- Secured Yard Area
- Close Proximity to Interstates 215 & 10 Freeways
- APN: 0280-021-09