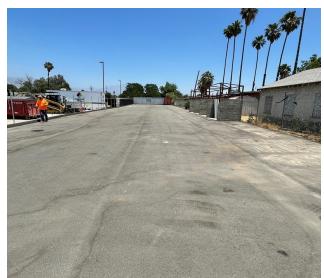

#### **PROPERTY HIGHLIGHTS:**

- Strong Waterman Frontage
- Leased to May 31, 2023 at \$7500.00 Per Month Gross
- 1,675 SF Building on 23,087 SF Lot
- Office Industrial Park (OIP) Zoning
- Secured Yard Area
- Close Proximity to Interstates 215 & 10 Freeways
- APN: 0280-021-09