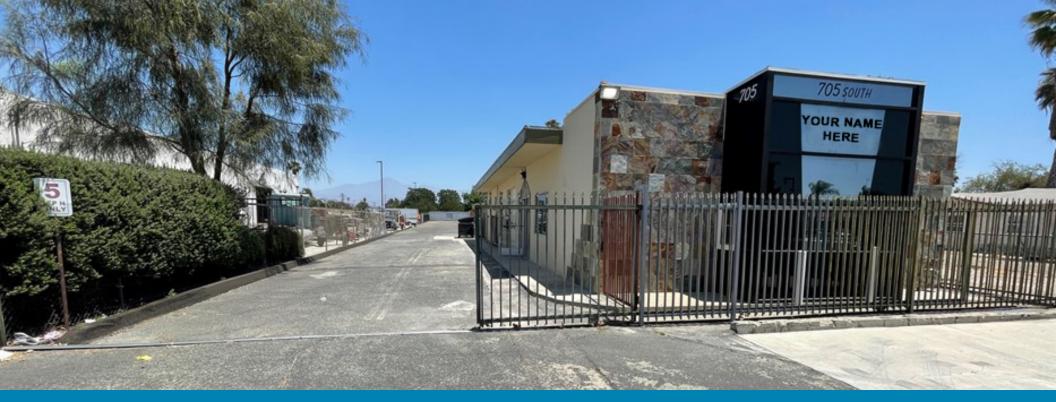

### **CLOSE TO NEARBY I-10 & I-215 FREEWAYS**

FOR SALE ±1,675 SF BUILDING ON 23,087 SF LOT 705 S. WATERMAN AVE. | SAN BERNARDINO | CA | 92408

FOR MORE INFORMATION PLEASE CONTACT:

#### **PROPERTY HIGHLIGHTS:**

- Strong Waterman Frontage
- Leased to May 31, 2023 at \$7500.00 Per Month Gross
- 1,675 SF Building on 23,087 SF Lot
- Office Industrial Park (OIP) Zoning
- Secured Yard Area
- Close Proximity to Interstates 215 & 10 Freeways
- APN: 0280-021-09