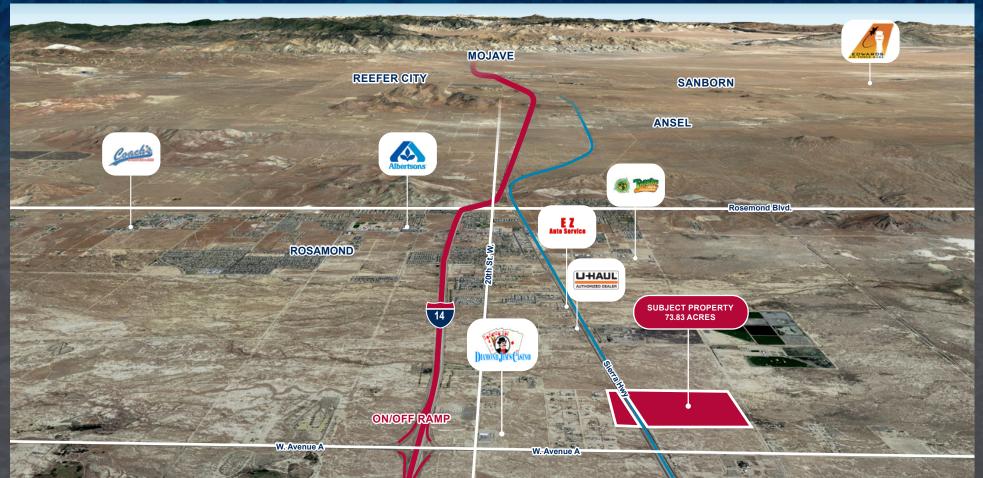

## LOCATED ONE PARCEL NORTH OF WAVE A ON SIERRA HIGHWAY VACANT LAND **±** 73.83 ACRES ROSAMOND CA

## PROPERTY HIGHLIGHTS

**± 73.83 Acres** Project Size 473-023-14-00-6

### Zoned Agricultural Potential to Rezone to M3 - Heavy Industrial

per the Kern County Planning Department please confirm with the planning department.

Located one parcel north of the Los Angeles County/Kern County Line

- W Avenue A has on/off ramps from Highway 14
- Potential to rezone to M3 or heavy industrial per the Kern County Planning Department.
- Potential for rail service.
- Asking \$2,584,050 or \$35,000 an acre or \$.80 per square foot
- Kern County is business friendly.
- Rosamond is the first City to the north of Los Angeles County when heading north on the 14 Freeway.
- Located in the Antelope Valley AQMD which does not have the annual Indirect Source Rule Fee like properties within the South Coast AQMD will.

# LOCATED ONE PARCEL NORTH OF WAVE A ON SIERRA HIGHWAY PROPERTY AERIAL ± 73.83 ACRES ROSAMOND | CA SIERRAHW ±73.83 ACRES

W.AVENUEA