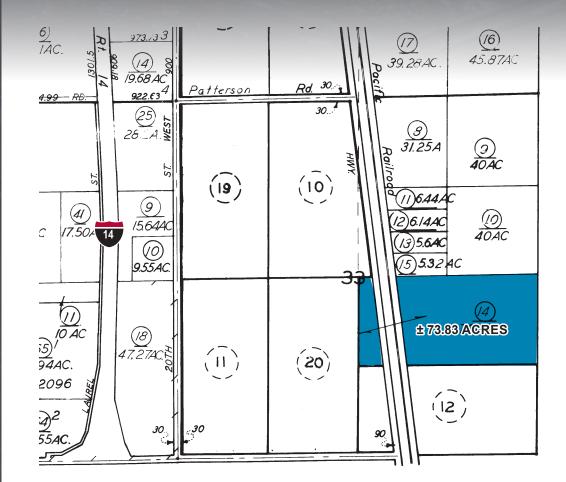

## PROPERTY HIGHLIGHTS

**± 73.83 Acres** Project Size 473-023-14-00-6

### Zoned Agricultural Potential to Rezone to M3 - Heavy Industrial

per the Kern County Planning Department please confirm with the planning department.

Located one parcel north of the Los Angeles County/Kern County Line