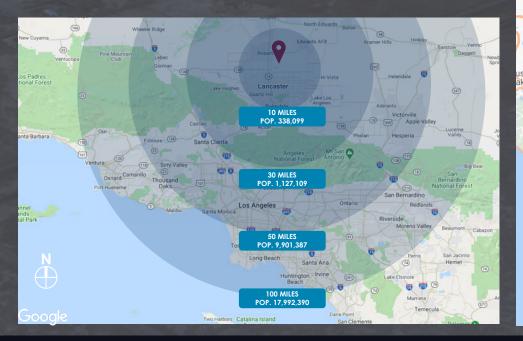

3

| DEMOGRAPHICS                              | 3 MI.                   | 5 MI.                   | 10 MI.   |  |
|-------------------------------------------|-------------------------|-------------------------|----------|--|
| 2010 Population                           | 5,938                   | 17,327                  | 109,312  |  |
| 2021 Population                           | 6,999                   | 21,118                  | 111,647  |  |
| 2026 Population Projection                | 7,295                   | 22,081                  | 111,495  |  |
| Avg Household Income                      | \$66,798                | \$75,445                | \$68,405 |  |
| Median Household Income                   | \$43,326                | \$56,971                | \$52,838 |  |
| Total Specified Consumer<br>Spending (\$) | \$68.9M                 | \$229.9M                | \$1.1B   |  |
| DESTINATIONS                              |                         | TIME/DIS.               |          |  |
| San Fernando Valley                       | 1 hr 8 Mins             | 1 hr 8 Mins / 59.8 Mi.  |          |  |
| Beverly Hills                             | 1 hr 23 Mins            | 1 hr 23 Mins / 77.7 Mi. |          |  |
| Hollywood                                 | 1 hr 9 Mins/            | 1 hr 9 Mins/ 73.5 Mi.   |          |  |
| Downtown Los Angeles                      | 1 hr 35 Mins / 81.1 Mi. |                         |          |  |
| Los Angeles Intl. Airport                 | 1 hr 49 Mins            | 1 hr 49 Mins / 84.6 Mi. |          |  |
| Port of Los Angeles                       | 2 hr 23 Mins            | 2 hr 23 Mins / 104 Mi.  |          |  |
| Port of Long Beach                        | 2 hr 26 Mins            | 2 hr 26 Mins / 106 Mi.  |          |  |