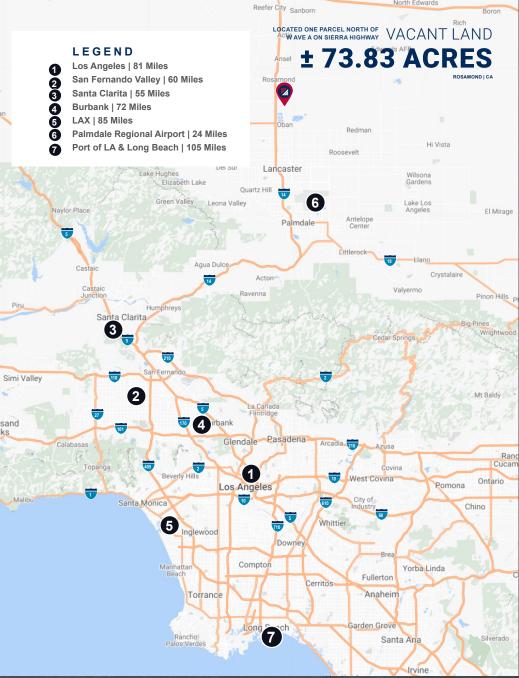

3

| DEMOGRAPHICS                              | 3 MI.                   | 5 MI.                   | 10 MI.   |  |
|-------------------------------------------|-------------------------|-------------------------|----------|--|
| 2010 Population                           | 5,938                   | 17,327                  | 109,312  |  |
| 2021 Population                           | 6,999                   | 21,118                  | 111,647  |  |
| 2026 Population Projection                | 7,295                   | 22,081                  | 111,495  |  |
| Avg Household Income                      | \$66,798                | \$75,445                | \$68,405 |  |
| Median Household Income                   | \$43,326                | \$56,971                | \$52,838 |  |
| Total Specified Consumer<br>Spending (\$) | \$68.9M                 | \$229.9M                | \$1.1B   |  |
| DESTINATIONS                              |                         | TIME/DIS.               |          |  |
| San Fernando Valley                       | 1 hr 8 Mins             | 1 hr 8 Mins / 59.8 Mi.  |          |  |
| Beverly Hills                             | 1 hr 23 Mins            | 1 hr 23 Mins / 77.7 Mi. |          |  |
| Hollywood                                 | 1 hr 9 Mins/            | 1 hr 9 Mins/ 73.5 Mi.   |          |  |
| Downtown Los Angeles                      | 1 hr 35 Mins / 81.1 Mi. |                         |          |  |
| Los Angeles Intl. Airport                 | 1 hr 49 Mins            | 1 hr 49 Mins / 84.6 Mi. |          |  |
| Port of Los Angeles                       | 2 hr 23 Mins            | 2 hr 23 Mins / 104 Mi.  |          |  |
| Port of Long Beach                        | 2 hr 26 Mins            | 2 hr 26 Mins / 106 Mi.  |          |  |