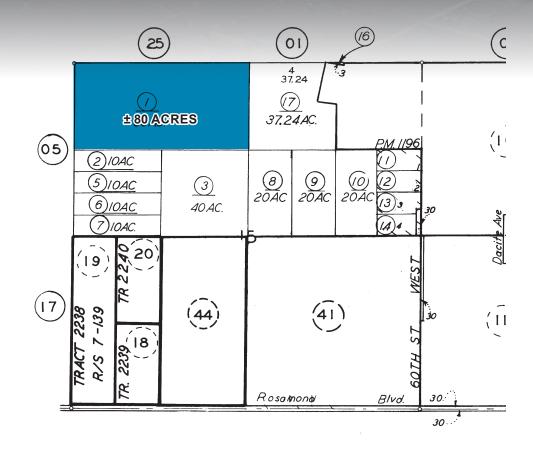

### PROPERTY HIGHLIGHTS

±80 Acres

Project Size | 252-031-01-00-6
Largest Parcel along the eastern side of
Willow Springs Raceway
+ 70th Street W is paved