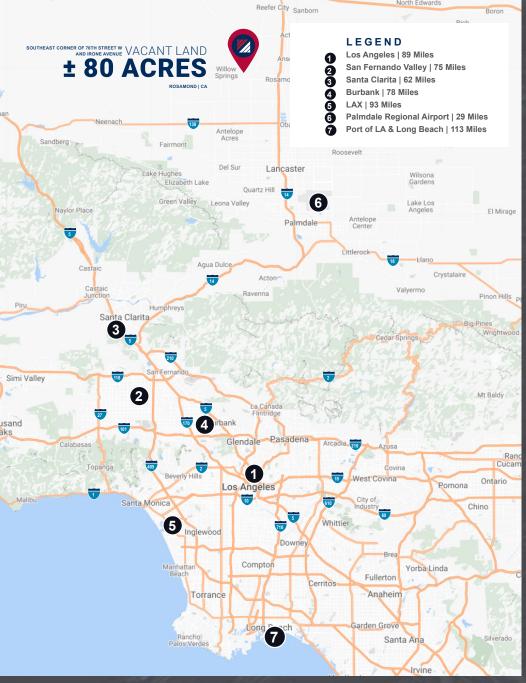

| DESTINATIONS              | TIME/DIS.              |  |
|---------------------------|------------------------|--|
| San Fernando Valley       | 1 hr 16 Mins / 75 Mi.  |  |
| Beverly Hills             | 1 hr 36 Mins / 86 Mi.  |  |
| Hollywood                 | 1 hr 20 Mins/ 82 Mi.   |  |
| Downtown Los Angeles      | 1 hr 42 Mins / 89 Mi.  |  |
| Los Angeles Intl. Airport | 1 hr 56 Mins / 93 Mi.  |  |
| Port of Los Angeles       | 2 hr 21 Mins / 112 Mi. |  |
| Port of Long Beach        | 2 hr 24 Mins / 114 Mi. |  |