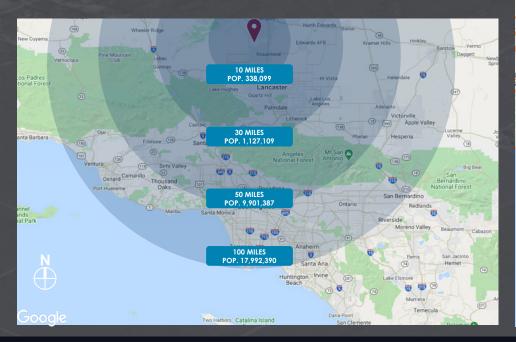

DAN FOYE | EXECUTIVE VICE PRESIDENT/PRINCIPAL D: 909.912.0009 | E: dfoye@daumcommercial.com DRE #01292002

70TH ST. W.

| DEMOGRAPHICS                              | 3 MI.    | 5 MI.    | 10 MI.   |
|-------------------------------------------|----------|----------|----------|
| 2010 Population                           | 5,938    | 17,327   | 109,312  |
| 2021 Population                           | 6,999    | 21,118   | 111,647  |
| 2026 Population Projection                | 7,295    | 22,081   | 111,495  |
| Avg Household Income                      | \$66,798 | \$75,445 | \$68,405 |
| Median Household Income                   | \$43,326 | \$56,971 | \$52,838 |
| Total Specified Consumer<br>Spending (\$) | \$68.9M  | \$229.9M | \$1.1B   |