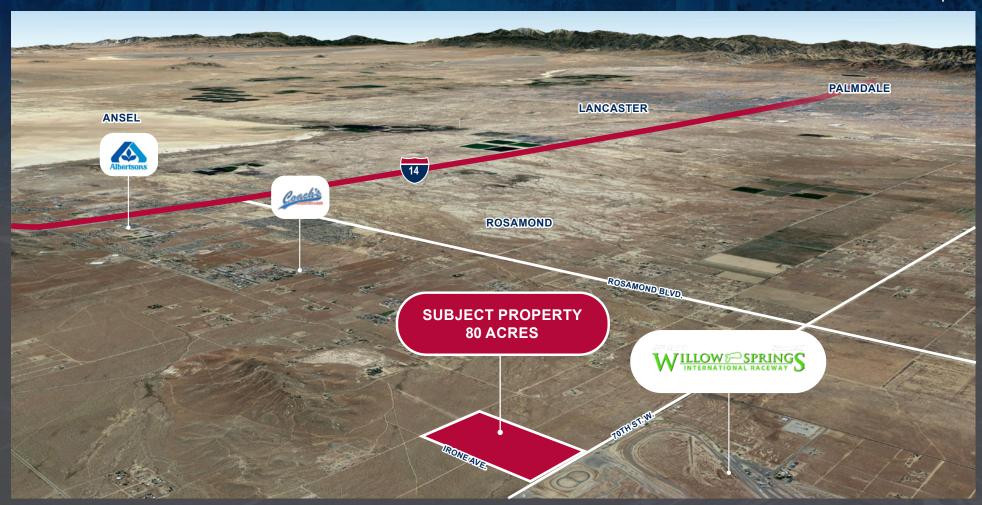

### PROPERTY AERIAL

### PROPERTY HIGHLIGHTS

±80 Acres

Project Size | 252-031-01-00-6
Largest Parcel along the eastern side of
Willow Springs Raceway
+ 70th Street W is paved

#### **ADJACENT TO:**

Bill Huth's Since 1953

WILLOW SPRINGS
INTERNATIONAL RACEWAY

Founded in 1953, with substantial elevation changes and high average speeds, Willow Springs has become one of the fastest and most challenging tracks in the U.S. Willow Springs International Motor sports Park is a 600-acre complex of eight racetracks embracing nearly every conceivable motor sports discipline. The park is located about an hour north of Los Angeles, California near Lancaster.