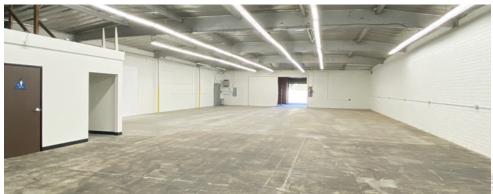

WAREHOUSE 6,307 SF

#### **BUILDING HIGHLIGHTS**

- 6,307 SF Available
- 12 ft Clear Height
- 1 Ground Level Door
- 400 amps/ 480 volts/ 3 phase, 4 wire
- 5 Parking Spaces
- Ideal for Cutting/Sewing
- Clear Span
- Updated Office/Restrooms
- Secured Parking
- Co-Op Broker 4% Bonus