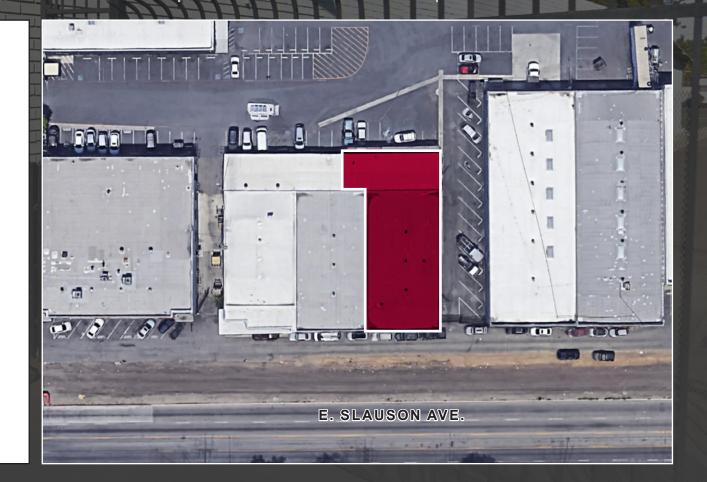

WAREHOUSE 6,307 SF

## LOS ANGELES WAREHOUSE

PARKING

AVAILABLE SF 6,307 SF RATE \$0.85 PSF MG + CAM (\$0.107 PSF) OCCUPANCY

Immediate

5 Parking Spaces

#### **BUILDING HIGHLIGHTS**

- 6,307 SF Available
- 12 ft Clear Height
- 1 Ground Level Door
- 400 amps/ 480 volts/ 3 phase, 4 wire
- 5 Parking Spaces
- Ideal for Cutting/Sewing
- Clear Span
- Updated Office/Restrooms
- Secured Parking
- Co-Op Broker 4% Bonus