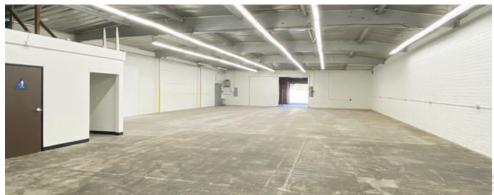

#### **BUILDING HIGHLIGHTS**

- Brick square footage: 4,885 SF
  Metal square footage: 1,422 SF
  Total square footage: 6,307 SF
- 12 ft Clear Height
- 5 Parking Spaces
- 1 Ground Level Door
- 400 amps/ 480 volts/ 3 phase, 4 wire