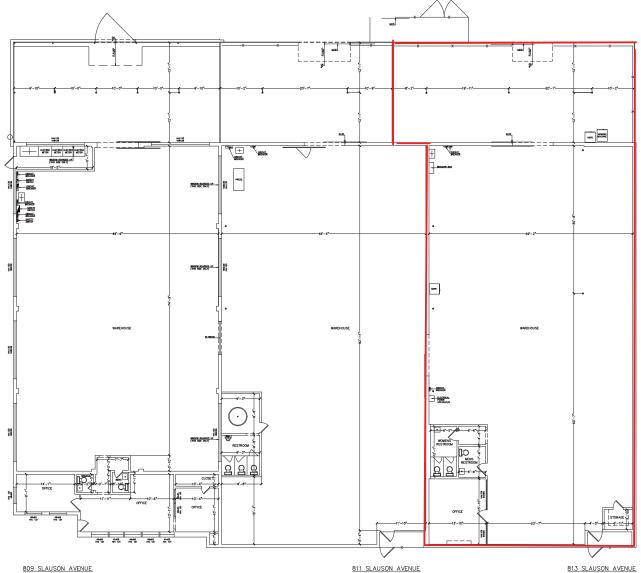

WAREHOUSE 6,307 SF

#### **AVAILABLE SF**

Total: 6.307 SF

Brick SF: 4,885 SF Metal SF: 1,422 SF RATE \$1.05 PSF MG CAM \$.08 PSF OCCUPANCY Immediate PARKING 5 Parking Spaces

#### **BUILDING HIGHLIGHTS**

- Brick square footage: 4,885 SF
  Metal square footage: 1,422 SF
  Total square footage: 6,307 SF
- 12 ft Clear Height
- 5 Parking Spaces
- 1 Ground Level Door
- 400 amps/ 480 volts/ 3 phase, 4 wire

## **LOS ANGELES** WAREHOUSE

NOT TO SCALE\*

D/AQ Corp. #01129558. Maps Courtesy @Google & @Microsoft. Although all information is furnished regarding for sale, rental or financing is from sources deemed reliable, such information has not been verified and no express representation is made nor is any to be implied as to the accuracy thereof, and it is submitted subject to errors, omissions, changes of price, rental or other conditions, prior sale, lease or financing, or withdrawal without notice.