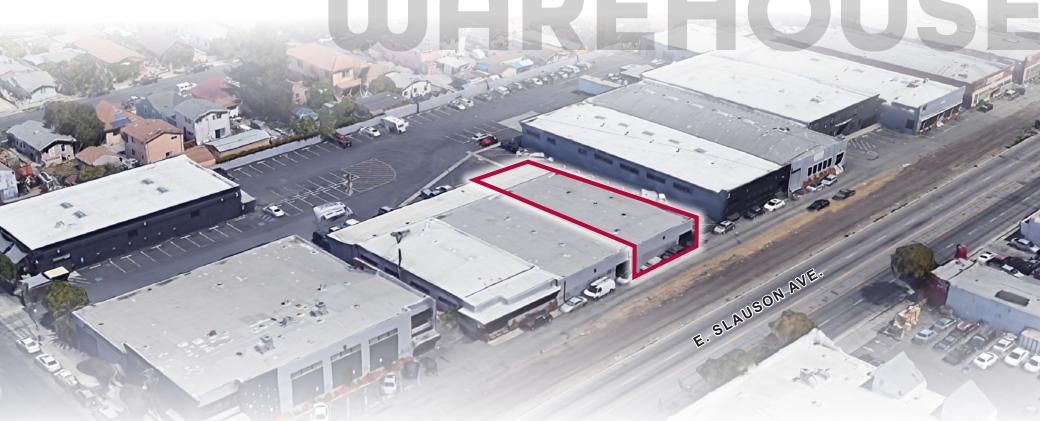

WAREHOUSE 6,307 SF

# LOS ANGELES LUSARIONS EL LUSARION DE LUSAR

813 E. SLAUSON AVE. | LOS ANGELES | CA

# LOS ANGELES WAREHOUSE

**AVAILABLE SF** 

Brick SF: 4,885 SF Metal SF: 1,422 SF

Total: 6.307 SF

RATE

\$1.25/SF - MG CAM: \$385/Month OCCUPANCY

Immediate

**PARKING** 

#### **BUILDING HIGHLIGHTS**

- Brick square footage: 4,885 SF Metal square footage: 1,422 SF Total square footage: 6,307 SF
- 12 ft Clear Height
- 5 Parking Spaces
- 1 Ground Level Door
- 400 amps/ 480 volts/ 3 phase, 4 wire