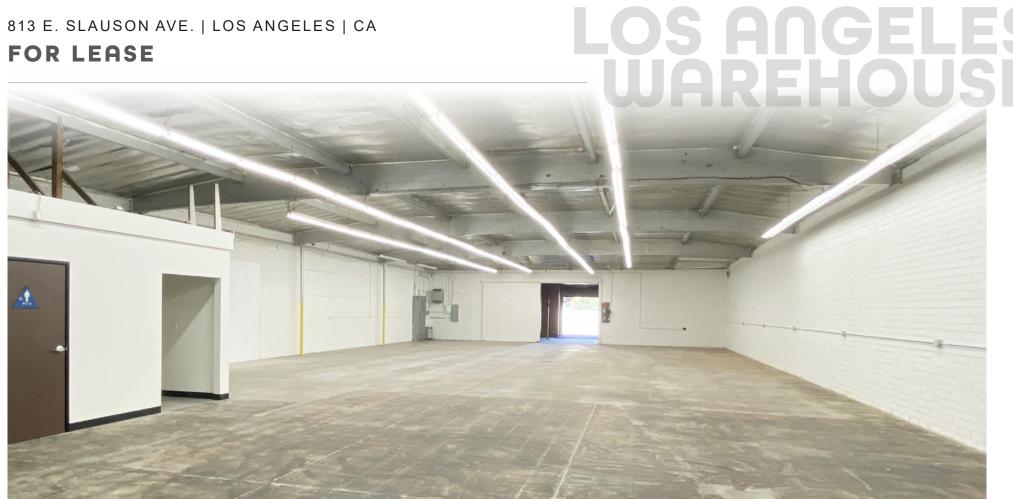

WAREHOUSE 6,307 SF

# LOS ANGELES WAREHOUSE

**AVAILABLE SF** 

Brick SF: 4,885 SF Metal SF: 1,422 SF

Total: 6.307 SF

RATE

\$1.25/SF - MG CAM: \$385/Month OCCUPANCY

Immediate

**PARKING** 

#### **BUILDING HIGHLIGHTS**

- Brick square footage: 4,885 SF Metal square footage: 1,422 SF Total square footage: 6,307 SF
- 12 ft Clear Height
- 5 Parking Spaces
- 1 Ground Level Door
- 400 amps/ 480 volts/ 3 phase, 4 wire