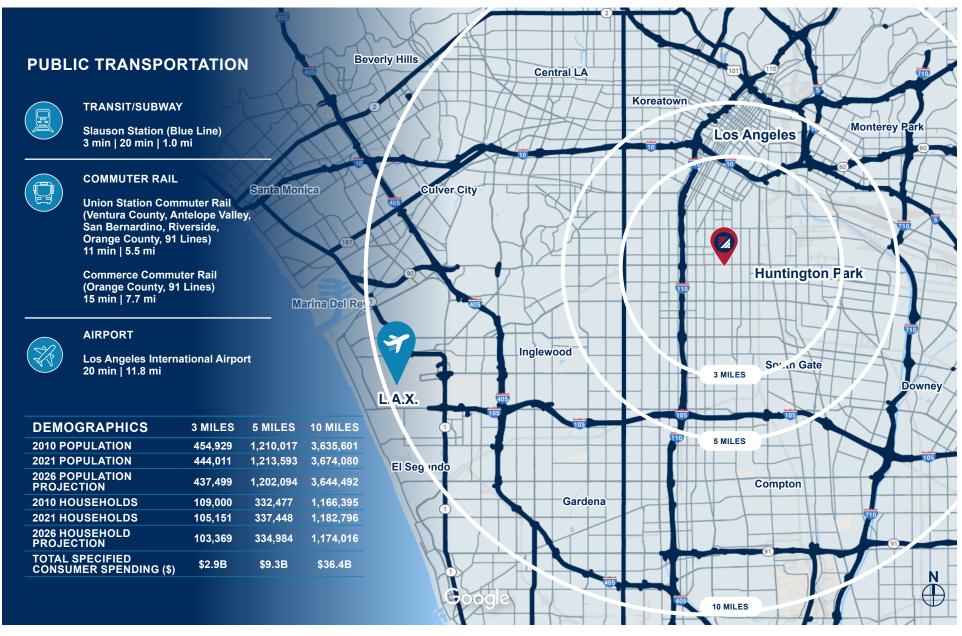

e footage: 1,422 SF Total square footage: 6,307 SF
- 12 ft Clear Height
- 5 Parking Spaces
- 1 Ground Level Door
- 400 amps/ 480 volts/ 3 phase, 4 wire







#### **FOR LEASE**

## LOS ANGELES WAREHOUSE



NOT TO SCALE\*



813 E. SLAUSON AVE. | LOS ANGELES | CA

#### **FOR LEASE**









D/AQ Corp. #01129558. Maps Courtesy ©Google & ©Microsoft. Although all information is furnished regarding for sale, rental or financing is from sources deemed reliable, such information has not been verified and no express representation is made nor is any to be implied as to the accuracy thereof, and it is submitted subject to errors, omissions, changes of price, rental or other conditions, prior sale, lease or financing, or withdrawal without notice.



#### **FOR LEASE**

### LOS ANGELES WAREHOUSE