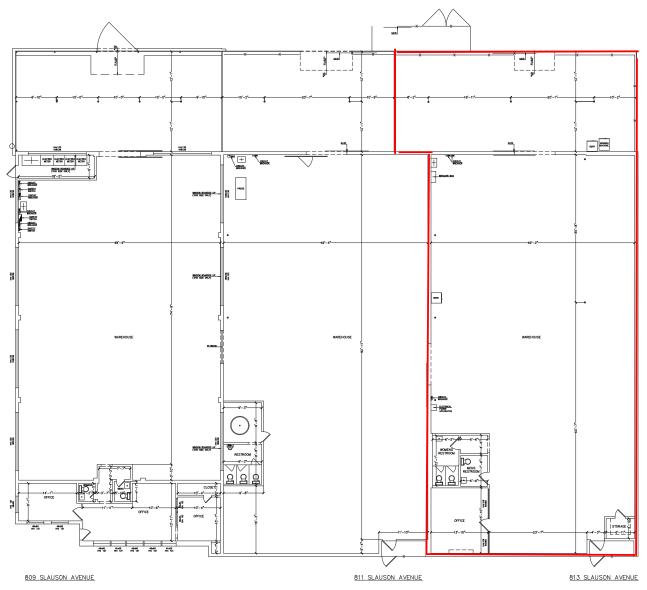

# LOS ANGELES WAREHOUSE

**AVAILABLE SF** 

Brick SF: 4,885 SF Metal SF: 1,422 SF

Total: 6.307 SF

RATE

\$1.25/SF - MG CAM: \$385/Month OCCUPANCY

Immediate

**PARKING** 

#### **BUILDING HIGHLIGHTS**

- Brick square footage: 4,885 SF Metal square footage: 1,422 SF Total square footage: 6,307 SF
- 12 ft Clear Height
- 5 Parking Spaces
- 1 Ground Level Door
- 400 amps/ 480 volts/ 3 phase, 4 wire

### LOS ANGELES WAREHOUSE