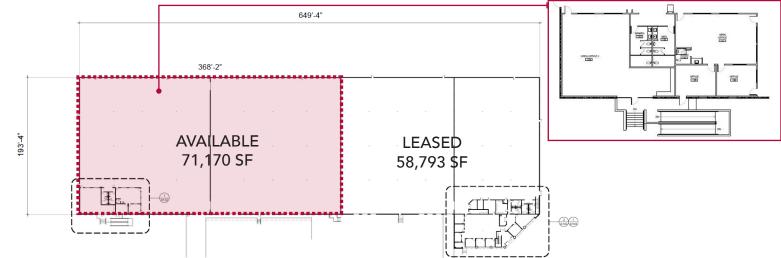

## Property Features

- 71,170 SF Space Available P.O.L. 129,963 SF Building
- 3,304 SF Office Space
- .52 GPM/3,000 SF Sprinkler System
- 5 Dock High Doors With Levelers
- 1 Ground Level Door
- 24' Clear Height
- 170' Secured Concrete Truck Court
- 2,000 AMPS 277/480V service Expandable to 3,000 AMPS 277/480V