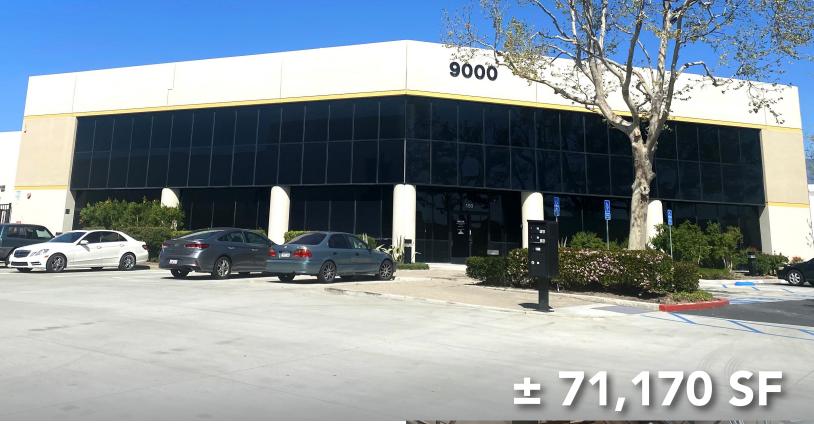

## FOR LEASE 9000 Rochester Ave. Rancho Cucamonga I CA

## Property Features

- 71,170 SF Space Available P.O.L. 129,963 SF Building
- 3,304 SF Office Space
- .52 GPM/3,000 SF Sprinkler System
- 5 Dock High Doors With Levelers
- 1 Ground Level Door
- 24' Clear Height
- 170' Secured Concrete Truck Court
- 2,000 AMPS 277/480V service Expandable to 3,000 AMPS 277/480V