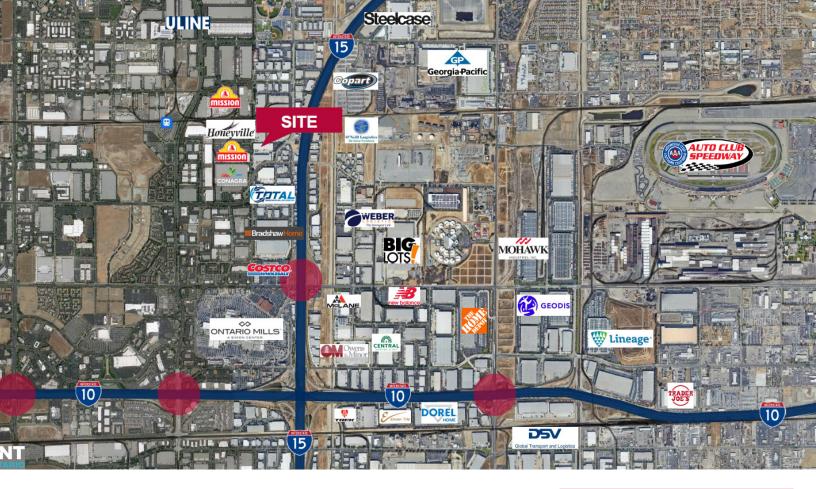

## FOR LEASE 9000 Rochester Ave. Rancho Cucamonga I CA



## Property Features

- 71,170 SF Space Available P.O.L. 129,963 SF Building
- 3,304 SF Office Space
- .52 GPM/3,000 SF Sprinkler System
- 5 Dock High Doors With Levelers
- 1 Ground Level Door
- 24' Clear Height
- 170' Secured Concrete Truck Court
- 2,000 AMPS 277/480V service Expandable to 3,000 AMPS 277/480V







Ken Andersen, CCIM, SIOR Executive Vice President O: 909.912.0002 | M: 949.350.3933 ken.andersen@daumcommercial.com CA DRE: 00902084 Richard C. John | SIOR Executive Vice President P: 909.912.0001 | M: 949.378.4661 rj@daumcommercial.com CA DRE #00800783







## Owned By mapletree



Ken Andersen, CCIM, SIOR Executive Vice President O: 909.912.0002 | M: 949.350.3933 ken.andersen@daumcommercial.com CA DRE: 00902084

Richard C. John | SIOR Executive Vice President P: 909.912.0001 | M: 949.378.4661 rj@daumcommercial.com CA DRE #00800783