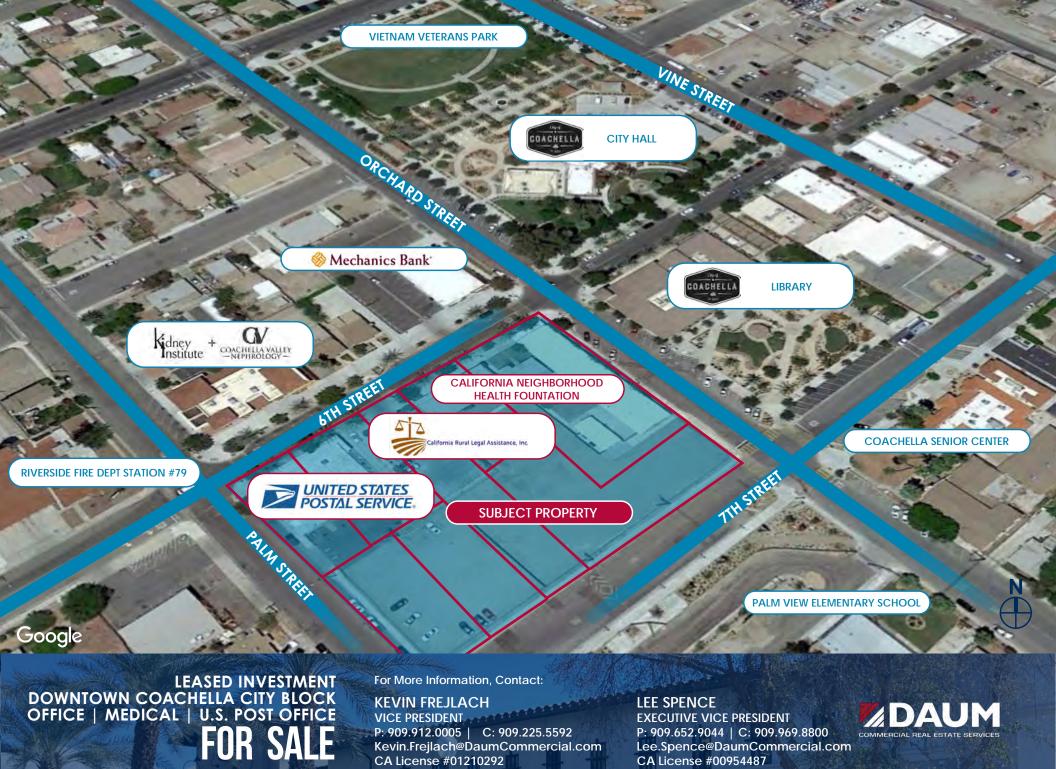

# LEASED INVESTMENT DOWNTOWN COACHELLA CITY BLOCK OFFICE | MEDICAL | U.S. POST OFFICE FOR SALE

THSTREET

ORCHARD STREET

# COACHELLA VALLEY

The music festival "Coachella" and its country add on "Stage Coach", put this, largely agricultural, community on the map. Coachella is and has been experiencing rapid growth. The subject property is a city block in the middle of the downtown, located just across from the library, City hall, the main bank and the Fire station. The subject property houses the Coachella Post office, 90236, with the full credit of the US government. 3 very stable tenants cause the income stream to be secure and give a truly "sleep well at night" investment.