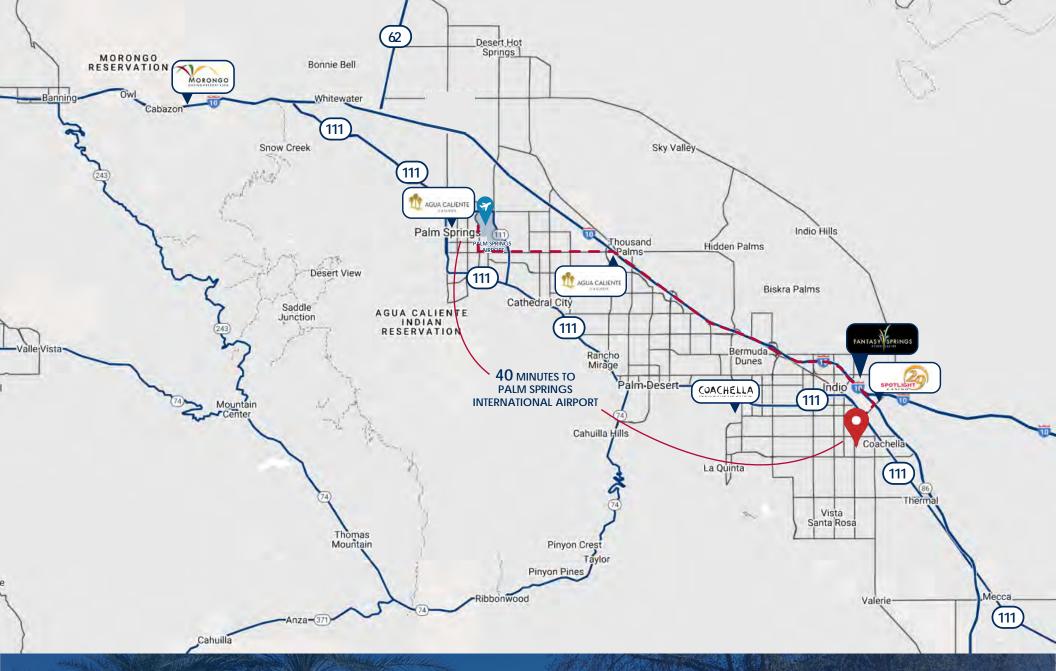

# COACHELLA VALLEY

The music festival "Coachella" and its country add on "Stage Coach", put this, largely agricultural, community on the map. Coachella is and has been experiencing rapid growth. The subject property is a city block in the middle of the downtown, located just across from the library, City hall, the main bank and the Fire station. The subject property houses the Coachella Post office, 90236, with the full credit of the US government. 3 very stable tenants cause the income stream to be secure and give a truly "sleep well at night" investment.