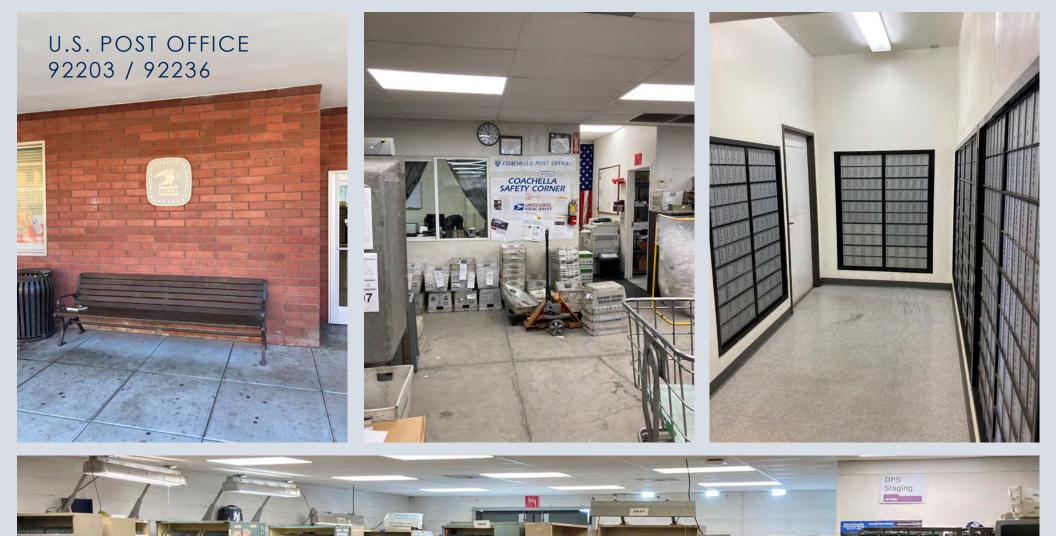

# COACHELLA VALLEY

The music festival "Coachella" and its country add on "Stage Coach", put this, largely agricultural, community on the map. Coachella is and has been experiencing rapid growth. The subject property is a city block in the middle of the downtown, located just across from the library, City hall, the main bank and the Fire station. The subject property houses the Coachella Post office, 90236, with the full credit of the US government. 3 very stable tenants cause the income stream to be secure and give a truly "sleep well at night" investment.