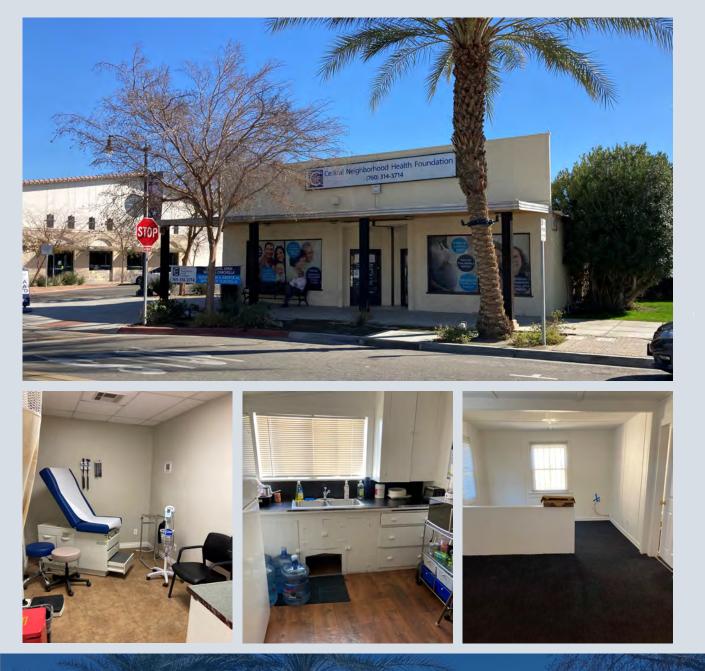

# MONTHLY INCOME

| TOTAL           | \$ 24,960.00 |                                             |
|-----------------|--------------|---------------------------------------------|
| 1467 6th St.    | \$ 1,500.00  | Central Neighborhood Health Foundation      |
| 949 Orchard Ave | \$ 1,500.00  | Central Neighborhood Health Foundation      |
| 1490 6th St.    | \$ 2,500.00  | Central Neighborhood Health Foundation      |
| 1494 6th St.    | \$ 3,500.00  | Central Neighborhood Health Foundation      |
| 1482 6th St.    | \$ 1,500.00  | Central Neighborhood Health Foundation      |
| 1460 6th St.    | \$ 4,060.00  | California Rural Legal Assistance           |
| 1412 6th St.    | \$ 10,400.75 | United States Postal Service Coachella Main |