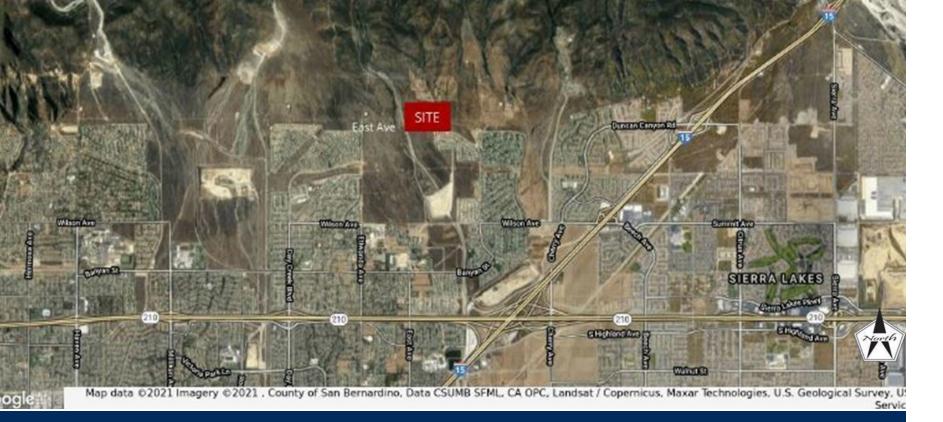

## **PROPERTY FEATURES**

- 24.3 Acres Available
- Close Proximity to the 15 & 210 Freeways
- Horse Property
- APN: 1087-061-18

## PROPERTY DESCRIPTION

24.3 acres of land in the newly annexed area in the very north part of the City. Now in the city of Rancho Cucamonga. Beautiful views from this premier, irreplaceable location. The property is zoned very low density residential yielding possible 8 lots. With the property come the transfer development rights. (TDR) This system is still defined exactly by the city, but it basically gives the holder of the TRD's, the right to increase the density (by the amount of units that was lost to a down zone) on another property. So potentially a property owner who owns mitigation land or other low density land could use these TDR's to increase the number of units. The City plays a role in determining where, so they will be an integral part of the process. Agents may be not paid on the TDR value