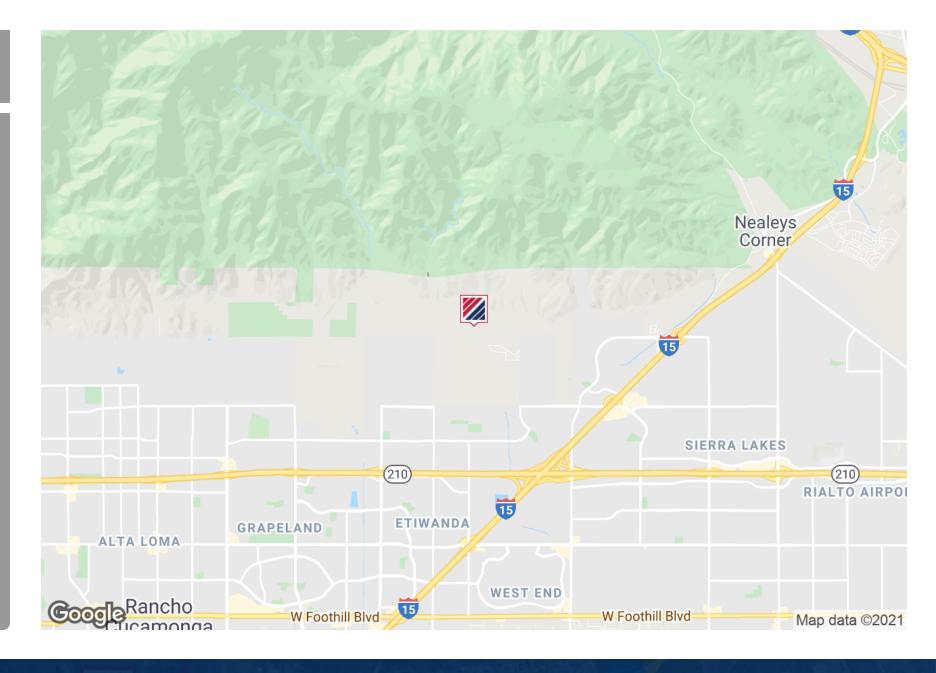

## **PROPERTY FEATURES**

- 24.3 Acres Available
- Close Proximity to the 15 & 210 Freeways
- Horse Property
- APN: 1087-061-18

## PROPERTY DESCRIPTION

24.3 acres of land in the newly annexed area in the very north part of the City. Now in the city of Rancho Cucamonga. Beautiful views from this premier, irreplaceable location. The property is zoned very low density residential yielding possible 8 lots. With the property come the transfer development rights. (TDR) This system is still defined exactly by the city, but it basically gives the holder of the TRD's, the right to increase the density (by the amount of units that was lost to a down zone) on another property. So potentially a property owner who owns mitigation land or other low density land could use these TDR's to increase the number of units. The City plays a role in determining where, so they will be an integral part of the process. Agents may be not paid on the TDR value