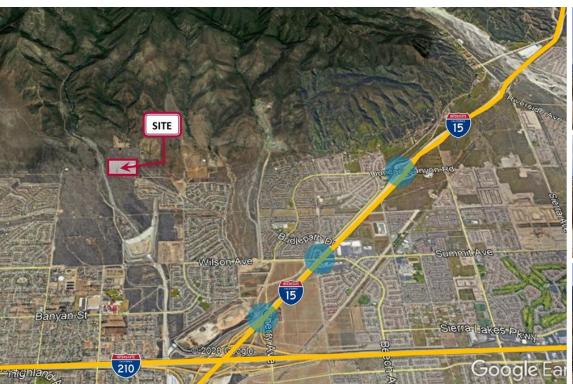

## **PROPERTY FEATURES**

- 24.3 Acres Available
- Close Proximity to the 15 & 210 Freeways
- Horse Property
- APN: 1087-061-18

## PROPERTY DESCRIPTION

24.3 acres of land in the newly annexed area in the very north part of the City. Now in the city of Rancho Cucamonga. Beautiful views from this premier, irreplaceable location. The property is zoned very low density residential yielding possible 8 lots. With the property come the transfer development rights. (TDR) This system is still defined exactly by the city, but it basically gives the holder of the TRD's, the right to increase the density (by the amount of units that was lost to a down zone) on another property. So potentially a property owner who owns mitigation land or other low density land could use these TDR's to increase the number of units. The City plays a role in determining where, so they will be an integral part of the process. Agents may be not paid on the TDR value