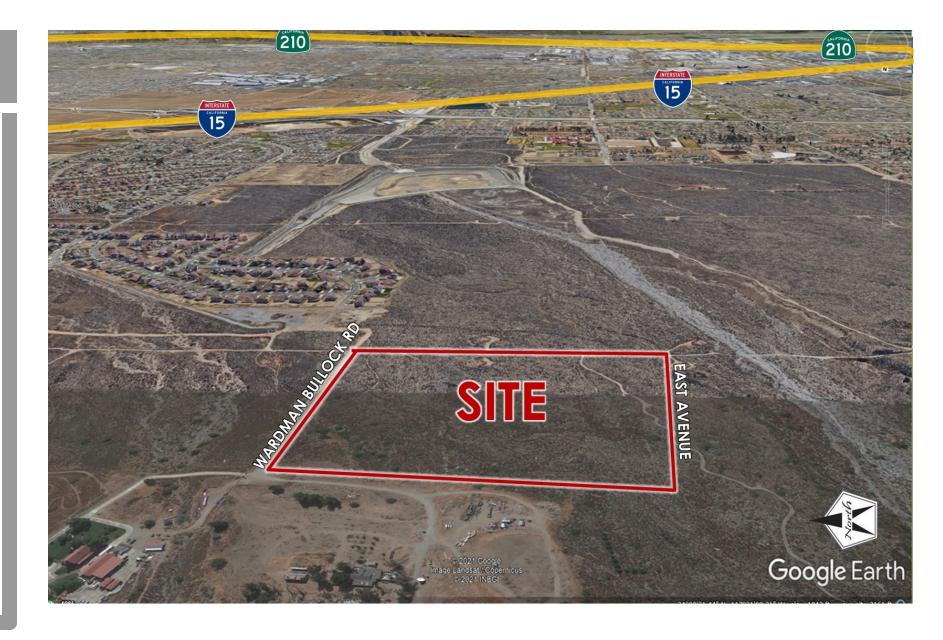

## **PROPERTY FEATURES**

- 24.3 Acres Available
- Close Proximity to the 15 & 210 Freeways
- Horse Property
- APN: 1087-061-18

## PROPERTY DESCRIPTION

24.3 acres of land in the newly annexed area in the very north part of the City. Now in the city of Rancho Cucamonga. Beautiful views from this premier, irreplaceable location. The property is zoned very low density residential yielding possible 8 lots. With the property come the transfer development rights. (TDR) This system is still defined exactly by the city, but it basically gives the holder of the TRD's, the right to increase the density (by the amount of units that was lost to a down zone) on another property. So potentially a property owner who owns mitigation land or other low density land could use these TDR's to increase the number of units. The City plays a role in determining where, so they will be an integral part of the process. Agents may be not paid on the TDR value