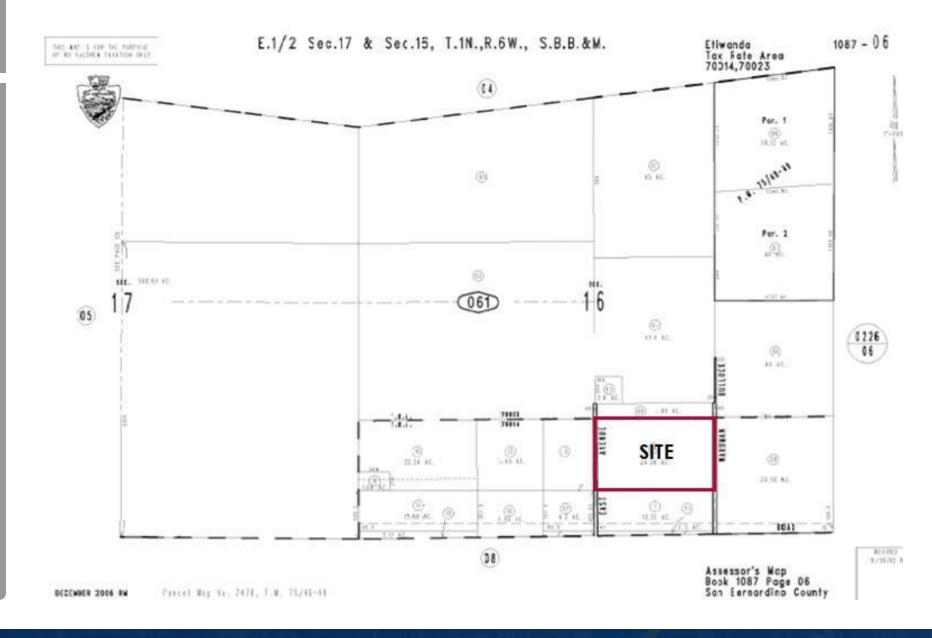

## **PROPERTY FEATURES**

- 24.3 Acres Available
- Close Proximity to the 15 & 210 Freeways
- Horse Property
- APN: 1087-061-18

## PROPERTY DESCRIPTION

24.3 acres of land in the newly annexed area in the very north part of the City. Now in the city of Rancho Cucamonga. Beautiful views from this premier, irreplaceable location. The property is zoned very low density residential yielding possible 8 lots. With the property come the transfer development rights. (TDR) This system is still defined exactly by the city, but it basically gives the holder of the TRD's, the right to increase the density (by the amount of units that was lost to a down zone) on another property. So potentially a property owner who owns mitigation land or other low density land could use these TDR's to increase the number of units. The City plays a role in determining where, so they will be an integral part of the process. Agents may be not paid on the TDR value