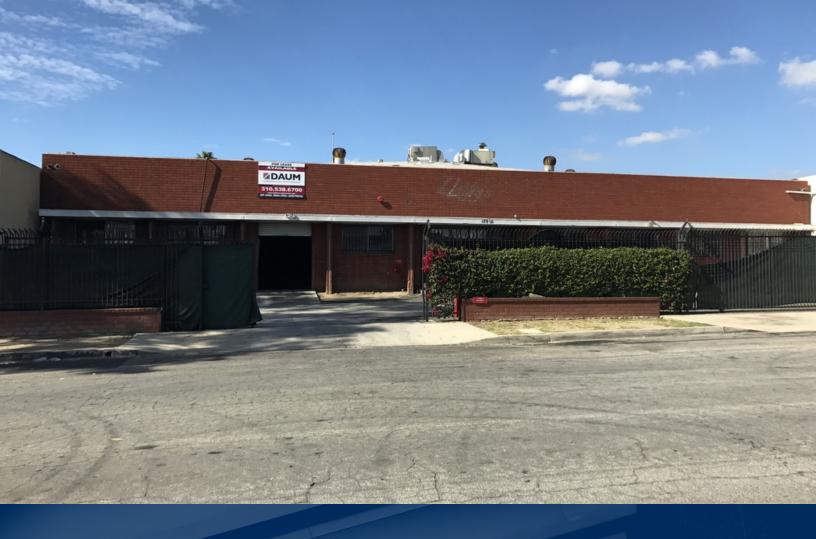

### FOR LEASE LIGHT INDUSTRIAL PROPERTY

### **PROPERTY HIGHLIGHTS**

- 1,950 SF of Office
- 16'-19' Clear Height
- Two (2) Ground Level Loading Doors
- Two (2) Dock High Positions
- 400 amps, 277-480 volts
- Secure Fenced Yard