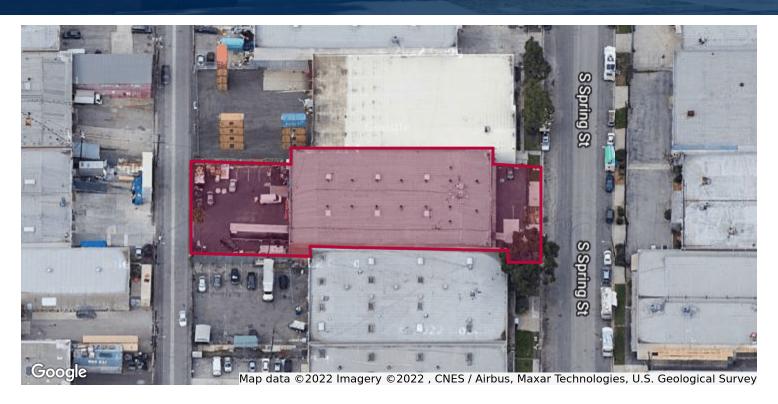

### **PROPERTY FEATURES:**

- 18,040 SF Available
- Quick Access to I-110, I-105 & 91
- Ground Level and Dock High Loading
- Secure Fenced Yard

#### **OFFERING SUMMARY**

| Lease Rate:   | \$1.40 SF/month (Gross) |
|---------------|-------------------------|
| Available SF: | 18,040 SF               |
| Lot Size:     | 30,056 SF               |