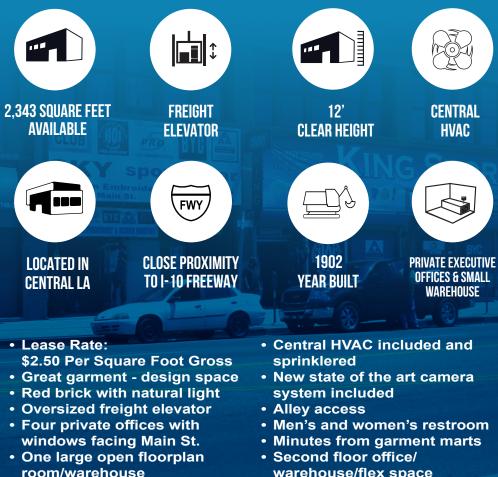

## **PROPERTY FEATURES**

- warehouse/flex space

S. MAIN STREET SUBJECT PROPERTY **14TH STREET** -1.