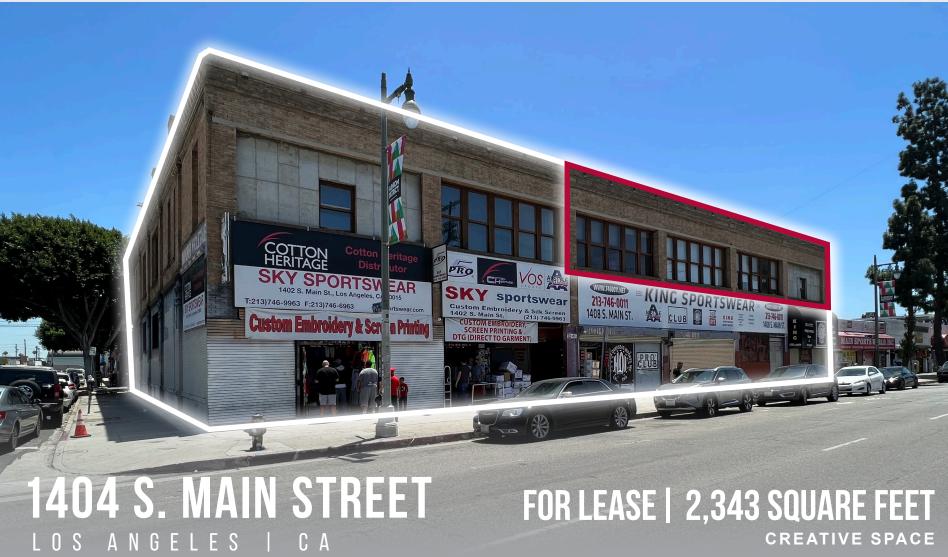

# 1404 S. MAIN STREET

### FOR LEASE | 2,343 SQUARE FEET CREATIVE SPACE

# LOCATED IN THE HEART OF THE FASHION DISTRICT