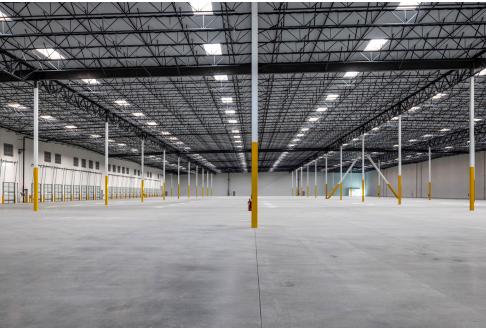

634 E NORMAN RD | SAN BERNARDINO, CA 92408

LEED certified

±221,436 SF available on 9.6 acres

±2,970 SF spec office

36' clear height

185' truck court

104 - auto parking spaces

54 - trailer parking spaces

56' x 60' column spacing; 60' at staging bays

27 - dock doors

2 - drive-in doors

13 - 35K lb. mechanical dock levelers

30 FC LED speedbay lighting; 1 FC LED warehouse lighting

1,200 amp service; (277/480-volt, 3-phase, 4-wire)

ESFR sprinkler system

634 E NORMAN RD | SAN BERNARDINO, CA 92408

Population

859.606

Median Household

\$62.120

Labor Force