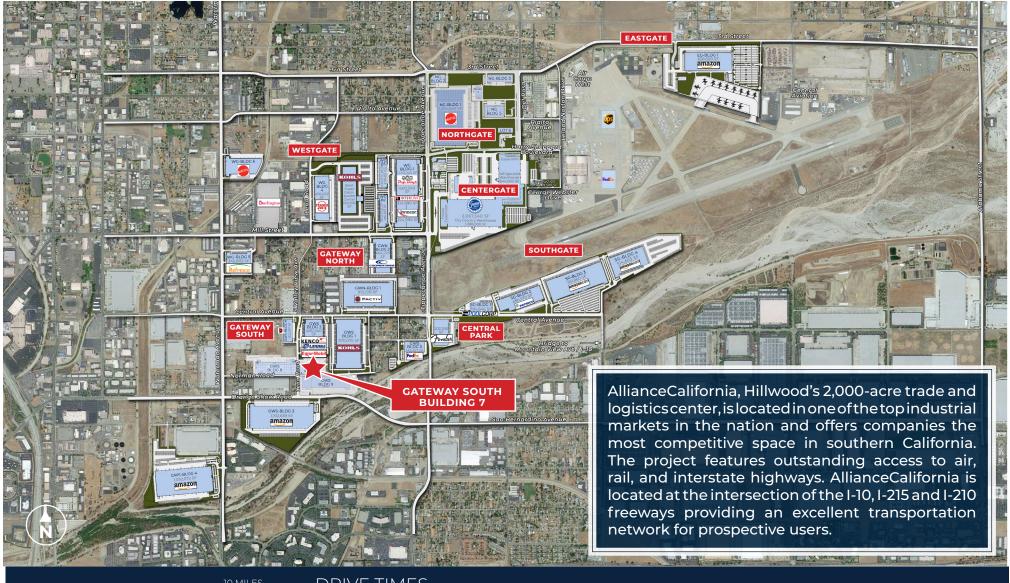

634 E NORMAN RD | SAN BERNARDINO, CA 92408

LEED certified

±221,436 SF available on 9.6 acres

±2,970 SF spec office

36' clear height

185' truck court

104 - auto parking spaces

54 - trailer parking spaces

56' x 60' column spacing; 60' at staging bays

27 - dock doors

2 - drive-in doors

13 - 35K lb. mechanical dock levelers

30 FC LED speedbay lighting; 1 FC LED warehouse lighting

1,200 amp service; (277/480-volt, 3-phase, 4-wire)

ESFR sprinkler system

634 E NORMAN RD | SAN BERNARDINO, CA 92408

Population

859.606

Median Household

\$62.120

Labor Force