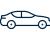

634 E NORMAN RD | SAN BERNARDINO, CA 92408

LEED certified

±221,436 SF available on 9.6 acres

±2,970 SF spec office

36' clear height

185' truck court

104 - auto parking spaces

54 - trailer parking spaces

56' x 60' column spacing; 60' at staging bays

27 - dock doors

2 - drive-in doors

13 - 35K lb. mechanical dock levelers

30 FC LED speedbay lighting; 1 FC LED warehouse lighting

1,200 amp service; (277/480-volt, 3-phase, 4-wire)

ESFR sprinkler system

634 E NORMAN RD | SAN BERNARDINO, CA 92408

Population

859.606

Median Household

\$62.120

Labor Force

#### **DRIVE TIMES**

Interstate 10 & 215

1 mi.

7 1 min.

San Bernadino International Airport

2 min.

**BNSF Intermodal Facility** 

Roadway & Yellow Freight Hubs

🕒 2 mi.

🕒 3 mi.

**7** 5 min.

Ontario International Airport

**?** 25 min.

Port of Long Beach

**?** 90 min.