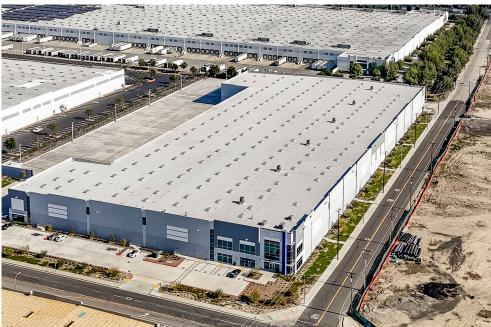

634 E NORMAN RD | SAN BERNARDINO, CA 92408

LEED certified

±221,436 SF available on 9.6 acres

±2,970 SF spec office

36' clear height

185' truck court

104 - auto parking spaces

54 - trailer parking spaces

56' x 60' column spacing; 60' at staging bays

27 - dock doors

2 - drive-in doors

13 - 35K lb. mechanical dock levelers

30 FC LED speedbay lighting; 1 FC LED warehouse lighting

1,200 amp service; (277/480-volt, 3-phase, 4-wire)

ESFR sprinkler system

634 E NORMAN RD | SAN BERNARDINO, CA 92408

Population

859.606

Median Household

\$62.120

Labor Force