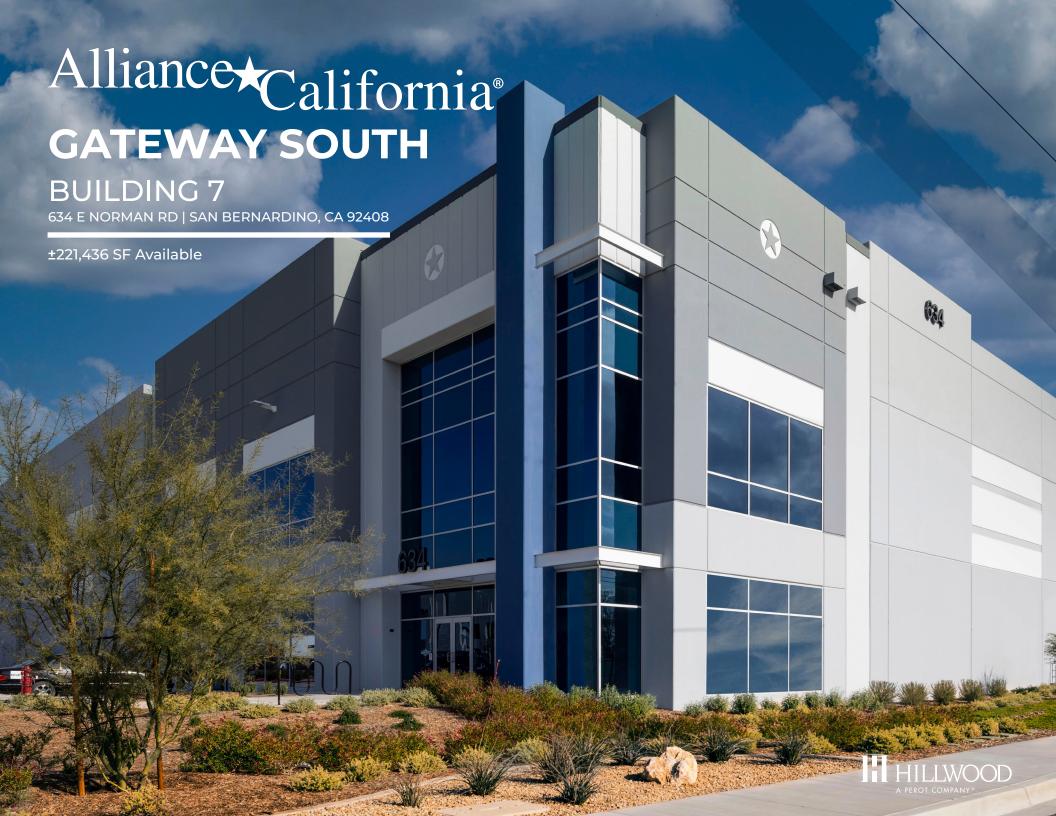

634 E NORMAN RD | SAN BERNARDINO, CA 92408

LEED certified

±221,436 SF available on 9.6 acres

±2,970 SF spec office

36' clear height

185' truck court

104 - auto parking spaces

54 - trailer parking spaces