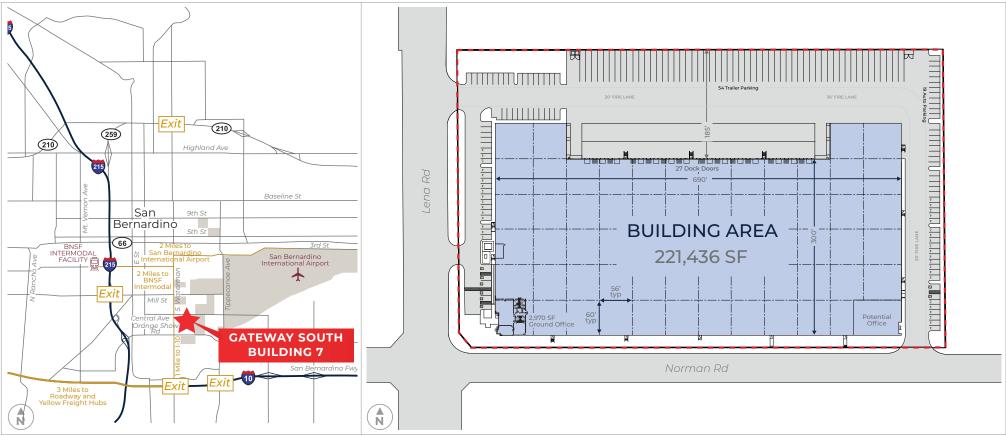

634 E NORMAN RD | SAN BERNARDINO, CA 92408

LEED certified

±221,436 SF available on 9.6 acres

±2,970 SF spec office

36' clear height

185' truck court

104 - auto parking spaces

54 - trailer parking spaces

56' x 60' column spacing; 60' at staging bays

27 - dock doors

2 - drive-in doors

13 - 35K lb. mechanical dock levelers

30 FC LED speedbay lighting; 1 FC LED warehouse lighting

1,200 amp service; (277/480-volt, 3-phase, 4-wire)

ESFR sprinkler system

634 E NORMAN RD | SAN BERNARDINO, CA 92408

Population

859.606

Median Household

\$62.120

Labor Force

#### **DRIVE TIMES**

Interstate 10 & 215

1 mi.

7 1 min.

San Bernadino International Airport

2 min.

**BNSF Intermodal Facility** 

Roadway & Yellow Freight Hubs

🕒 2 mi.

🕒 3 mi.

**7** 5 min.

Ontario International Airport

**?** 25 min.

Port of Long Beach

**?** 90 min.