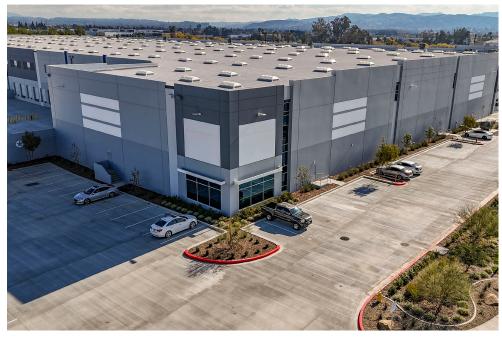

634 E NORMAN RD | SAN BERNARDINO, CA 92408

LEED certified

±221,436 SF available on 9.6 acres

±2,970 SF spec office

36' clear height

185' truck court

104 - auto parking spaces

54 - trailer parking spaces

56' x 60' column spacing; 60' at staging bays

27 - dock doors

2 - drive-in doors

13 - 35K lb. mechanical dock levelers

30 FC LED speedbay lighting; 1 FC LED warehouse lighting

1,200 amp service; (277/480-volt, 3-phase, 4-wire)

ESFR sprinkler system

634 E NORMAN RD | SAN BERNARDINO, CA 92408

Population

859.606

Median Household

\$62.120

Labor Force