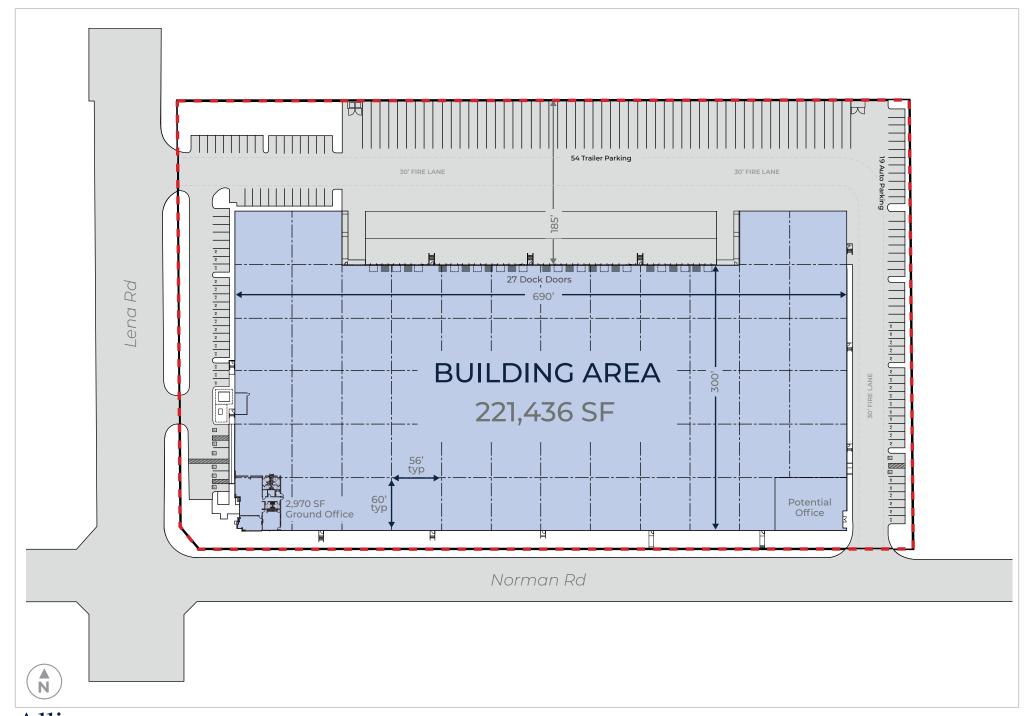

634 E NORMAN RD | SAN BERNARDINO, CA 92408

LEED certified

±221,436 SF available on 9.6 acres

±2,970 SF spec office

36' clear height

185' truck court

104 - auto parking spaces

54 - trailer parking spaces