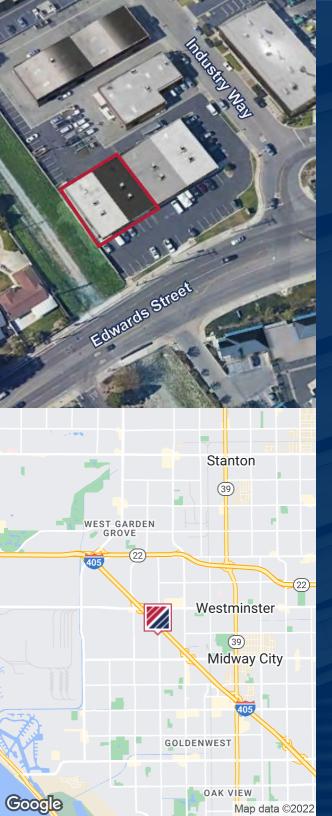

# 6462 INDUSTRY WAY

56 SF

### 6462 INDUSTRY WAY Commercial/Industrial Property | ± 6,256 SF

- West Mall Business Center
- Commercial/ Light Industrial/ Office/ Medical Uses
   Permitted
- Street Frontage/ High Visibility Traffic Count: 287,175 Daily Average
- Convenient Access to 405 Freeway