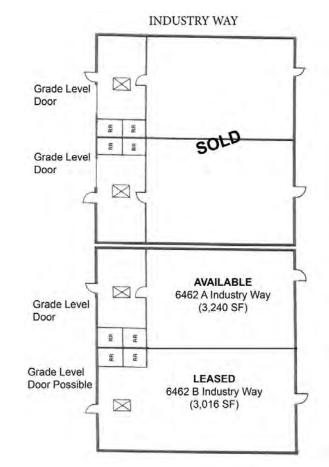

## FLOOR PLAN

- Freestanding Divisible Building
  UNIT B Lease Exp. 10/21/23
- UNIT A: 1 10'X10' GL Door
- UNIT B: 1 10'X10' GL Door (poss.)
- 200 Amps, 120/240 V, 3 Phase Power Per Unit

PROPERTY

**FEATURES** 

6,256 SF