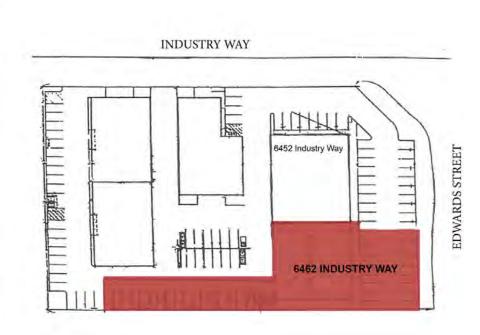

# 6462 INDUSTRY WAY

56 SF

### 6462 INDUSTRY WAY Commercial/Industrial Property | ± 6,256 SF

- West Mall Business Center
- Commercial/ Light Industrial/ Office/ Medical Uses
   Permitted
- Street Frontage/ High Visibility Traffic Count: 287,175 Daily Average
- Convenient Access to 405 Freeway