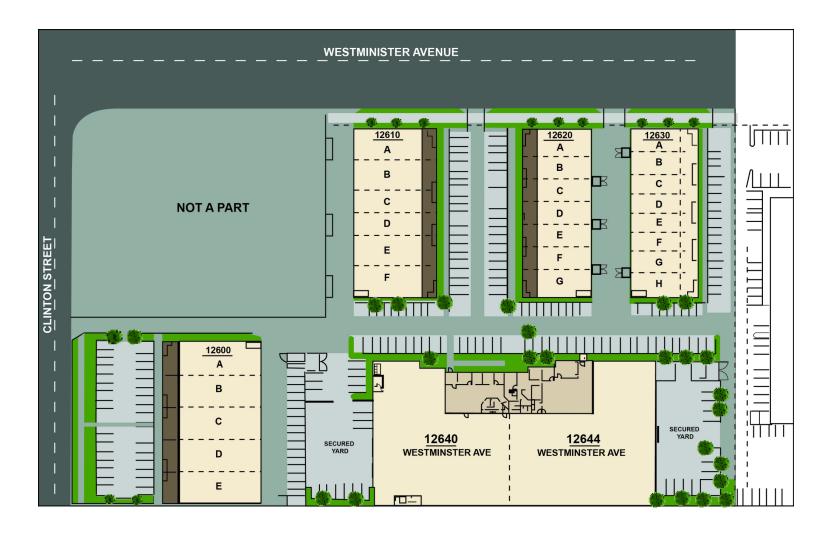

# SITE PLAN

# 12630 WESTMINSTER AVE.

Industrial Condos | ± 1,310 SF - 4,398 SF

Features

- High Image Industrial Condos
- Fully Fire Sprinklered
- 15' Minimum Warehouse Clearance
- 12' x 12' Rear GL Loading Doors
- 100A, 120/208V, 3P/4W Each Unit

- Excellent Business Park Ingress/Egress and Circulation
- CC + R's to Maintain Quality Business Park Environment
- Convenient Access to the 22, 5, 57 Freeways

| Units Available | Unit Size | Office Size | Price       |
|-----------------|-----------|-------------|-------------|
| A               | 1,604 SF  | 250 SF      | \$650,000   |
| F               | 1,310 SF  | 250 SF      | \$511,000   |
| G               | 1,573 SF  | 250 SF      | \$615,000   |
| Н               | 1,515 SF  | 250 SF      | \$600,000   |
| F/G             | 2,883 SF  | 500 SF      | \$1,125,000 |
| G/H             | 3,088 SF  | 500 SF      | \$1,200,000 |
| F/G/H           | 4,398 SF  | 750 SF      | \$1,725,000 |