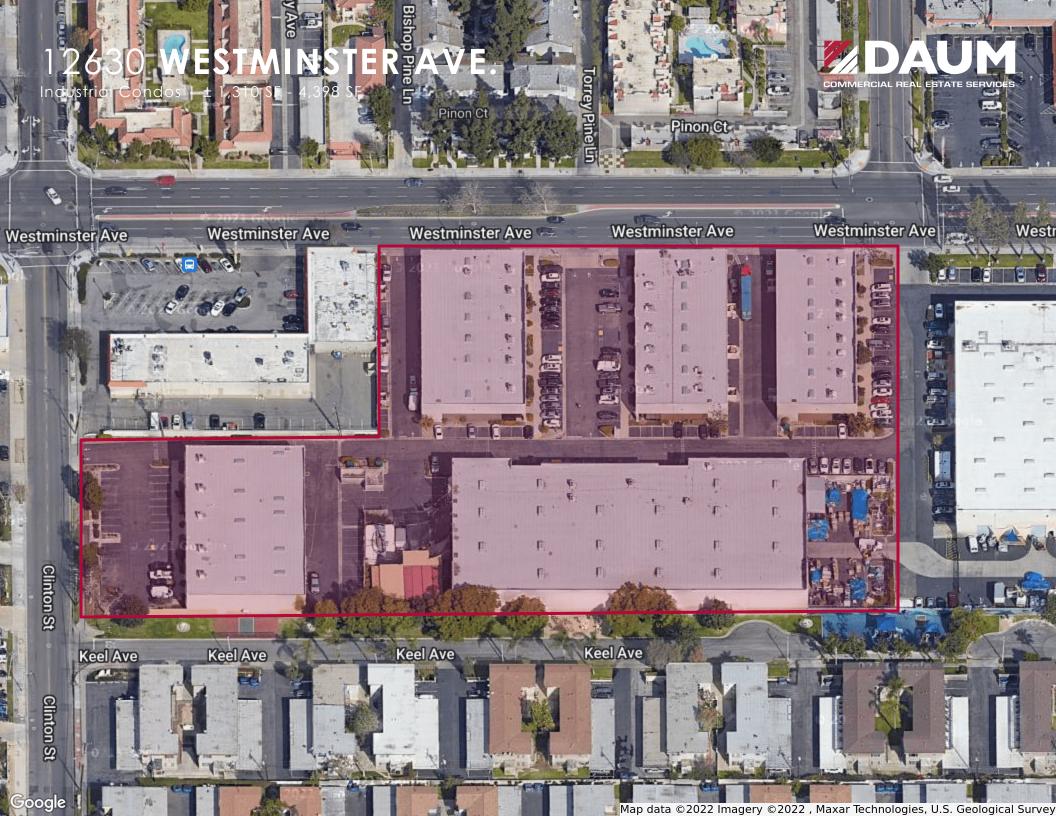

0 SF      | \$1,125,000 |
| G/H             | 3,088 SF  | 500 SF      | \$1,200,000 |
| F/G/H           | 4,398 SF  | 750 SF      | \$1,725,000 |

## **EXCLUSIVE LISTING AGENT:**

Jim St. Omer Roy Vice President P: 949.242.1713 jim.saint@daumcommercial.com CADRE #00944842 Steve Crane
First Vice President
P: 949.242.1720 | M: 714.856.2923
steve.crane@daumcommercial.com
CADRE #00844752

**6 6** 

Although all information is furnished regarding for sale, rental or financing is from sources deemed reliable, such information has not been verified and no express representation is made nor is any to be implied as to the accuracy thereof, and it is submitted subject to errors, omissions, changes of price, rental or other conditions, prior sale, lease or financing, or withdrawal without notice.





# 12630 WESTMINSTER AVE. Industrial Condos | ± 1,310 SF - 4,398 SF

Although all information is furnished regarding for sale, rental or financing is from sources deemed reliable, such information has not been verified and no express representation is made nor is any to be implied as to the accuracy thereof, and it is submitted subject to errors, omissions, changes of price, rental or other conditions, prior sale, lease or financing, or withdrawal without notice.



# SITE PLAN



## **EXCLUSIVE LISTING AGENT:**

Jim St. Omer Roy Vice President P: 949.242.1713 jim.saint@daumcommercial.com CADRE #00944842

Steve Crane First Vice President P: 949.242.1720 | M: 714.856.2923 steve.crane@daumcommercial.com CADRE #00844752





Although all information is furnished regarding for sale, rental or