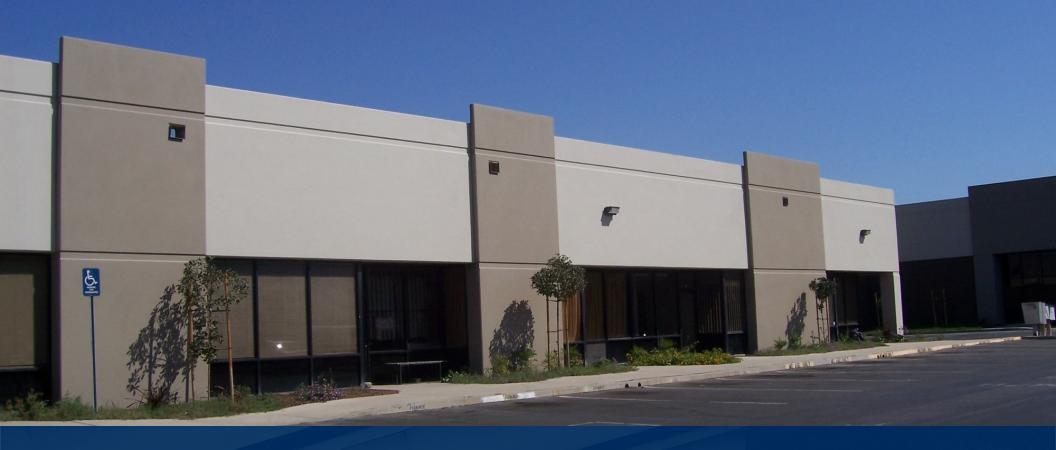

# FOR SALE

± 1,310 SF - 4,398 SF

# 12630 WESTMINSTER AVE.

Garden Grove, CA 92843

# 12630 WESTMINSTER AVE.

Industrial Condos | ± 1,310 SF - 4,398 SF

Features

- High Image Industrial Condos
- Fully Fire Sprinklered
- 15' Minimum Warehouse Clearance
- 12' x 12' Rear GL Loading Doors
- 100A, 120/208V, 3P/4W Each Unit