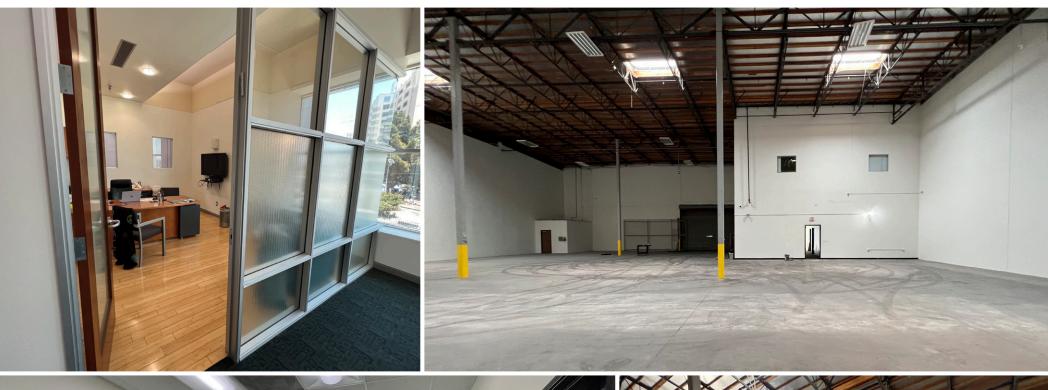

#### Premier Industrial Business Park

- 28' Clear Height
- Three (3) Ground Level Loading Doors
- ±5,995 Square Feet of Offices/Design Space
- Thirty-Seven (37) Fenced Secured Concrete Parking Spaces
- Sprinklered K-25 ESFR
- Easy Access to 10, 5, 60, 110, 710 & 101 Freeways

### Premier Industrial Business Park

- M3 Zoning
- · Lease Type: NNN
- Construction Type: CTU
- Great Office/Design Area
- · Six (6) Restrooms Two (2) Located on 2nd Floor Office
- · Minutes from Downtown, Vernon, and Arts District

### Photo Page