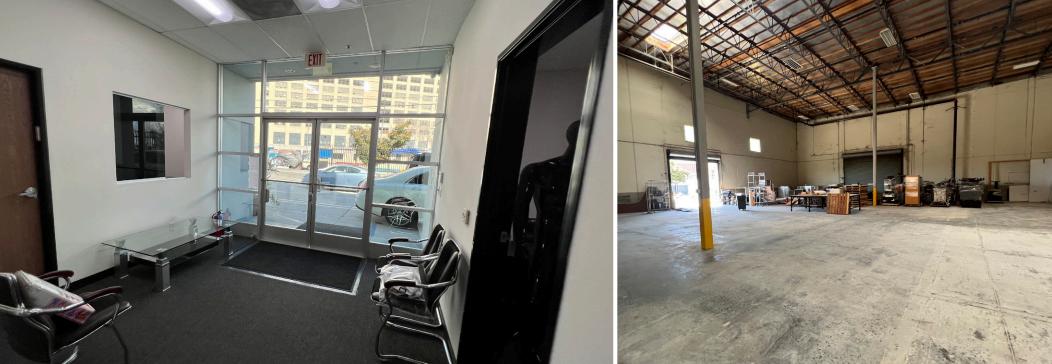

#### Premier Industrial Business Park

- 28' Clear Height
- Three (3) Ground Level Loading Doors
- ±5,995 Square Feet of Offices/Design Space
- Thirty-Seven (37) Fenced Secured Concrete Parking Spaces
- Sprinklered K-25 ESFR
- Easy Access to 10, 5, 60, 110, 710 & 101 Freeways

### Premier Industrial Business Park

- M3 Zoning
- · Lease Type: NNN
- Construction Type: CTU
- Great Office/Design Area
- · Six (6) Restrooms Two (2) Located on 2nd Floor Office
- · Minutes from Downtown, Vernon, and Arts District

### Photo Page