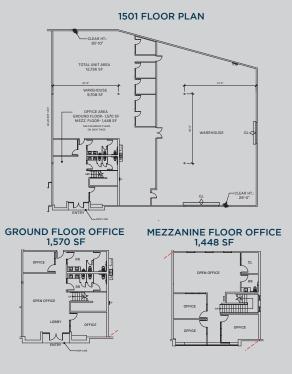

#### Premier Industrial Business Park

- 28' Clear Height
- Three (3) Ground Level Loading Doors
- ±5,995 Square Feet of Offices/Design Space
- Thirty-Seven (37) Fenced Secured Concrete Parking Spaces
- Sprinklered K-25 ESFR
- Easy Access to 10, 5, 60, 110, 710 & 101 Freeways

### Premier Industrial Business Park

- M3 Zoning
- · Lease Type: NNN
- Construction Type: CTU
- Great Office/Design Area
- · Six (6) Restrooms Two (2) Located on 2nd Floor Office
- · Minutes from Downtown, Vernon, and Arts District