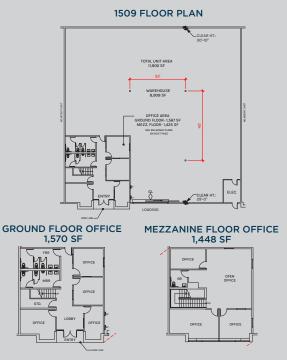

#### Premier Industrial Business Park

- 28' Clear Height
- Three (3) Ground Level Loading Doors
- ±5,995 Square Feet of Offices/Design Space
- Thirty-Seven (37) Fenced Secured Concrete Parking Spaces
- Sprinklered K-25 ESFR
- Easy Access to 10, 5, 60, 110, 710 & 101 Freeways

### Premier Industrial Business Park

- M3 Zoning
- · Lease Type: NNN
- Construction Type: CTU
- Great Office/Design Area
- · Six (6) Restrooms Two (2) Located on 2nd Floor Office
- · Minutes from Downtown, Vernon, and Arts District