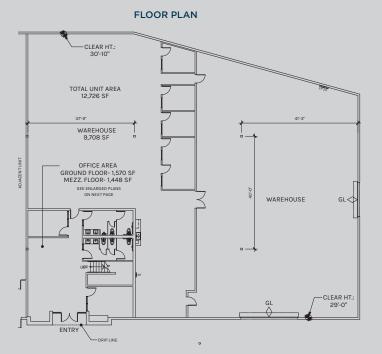

### Premier Industrial Business Park

- 28' Clear Height
- Two (2) Ground Level Loading Doors
- ±3,003 Square Feet of Offices/Design Space
- Twenty-Seven (27) Fenced Secured Concrete Parking Spaces
- Sprinklered K-25 ESFR
- Easy Access to 10, 5, 60, 110, 710 & 101 Freeways

### Premier Industrial Business Park

- M3 Zoning
- · Lease Type: NNN
- Construction Type: CTU
- Great Office/Design Area
- Three (3) Restrooms One (1) Located on 2nd Floor Office
- · Minutes from Downtown, Vernon, and Arts District
- Can be combined with next-door unit 1509 Rio Vista -11.900 SF\*

#### **GROUND FLOOR OFFICE: 1,570 SF**

#### **MEZZANINE FLOOR OFFICE: 1.448 SF**