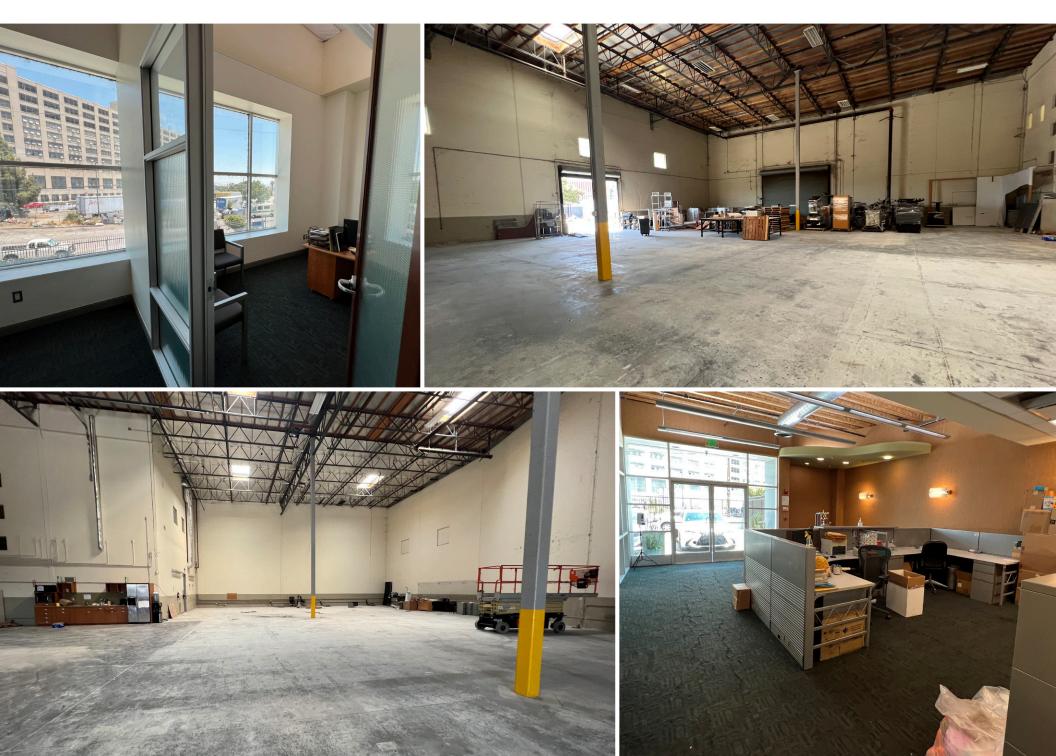

8476 CA LIC# 02005294

### Premier Industrial Business Park

- 28' Clear Height
- Two (2) Ground Level Loading Doors
- ±3,003 Square Feet of Offices/Design Space
- Twenty-Seven (27) Fenced Secured Concrete Parking Spaces
- Sprinklered K-25 ESFR
- Easy Access to 10, 5, 60, 110, 710 & 101 Freeways



### Premier Industrial Business Park

- M3 Zoning
- · Lease Type: NNN
- Construction Type: CTU
- Great Office/Design Area
- Three (3) Restrooms One (1) Located on 2nd Floor Office
- · Minutes from Downtown, Vernon, and Arts District
- Can be combined with next-door unit 1509 Rio Vista -11.900 SF\*



#### **GROUND FLOOR OFFICE: 1,570 SF**



#### **MEZZANINE FLOOR OFFICE: 1.448 SF**



## **For Lease**

1501 RIO VISTA, LOS ANGELES, CALIFORNIA

# 12,726 SF

LOS ANGELES COUNTY





## Photo Page