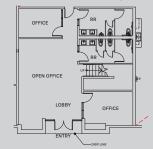

GROW IN A PORTFOLIO | DELIVERING UNPRECEDENTED CUSTOMER SERVICE

FOR INFORMATION CONTACT



JERRY SACKLER 213.270.2267 CA LIC# 01098039

BRYAN ABAYAN 310.883.8476 CA LIC# 02005294

### Premier Industrial Business Park

- 28' Clear Height
- Two (2) Ground Level Loading Doors
- ±3,003 Square Feet of Offices/Design Space
- Twenty-Seven (27) Fenced Secured Concrete Parking Spaces
- Sprinklered K-25 ESFR
- Easy Access to 10, 5, 60, 110, 710 & 101 Freeways



### Premier Industrial Business Park

- M3 Zoning
- · Lease Type: NNN
- Construction Type: CTU
- Great Office/Design Area
- Three (3) Restrooms One (1) Located on 2nd Floor Office
- · Minutes from Downtown, Vernon, and Arts District
- Can be combined with next-door unit 1509 Rio Vista -11.900 SF\*



#### **GROUND FLOOR OFFICE: 1,570 SF**



#### **MEZZANINE FLOOR OFFICE: 1.448 SF**



## **For Lease**

1501 RIO VISTA, LOS ANGELES, CALIFORNIA

# 12,726 SF

LOS ANGELES COUNTY





## Photo Page