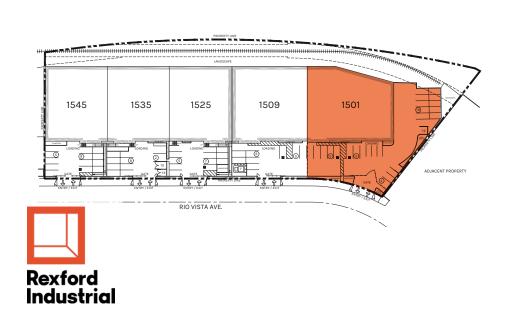

### Premier Industrial Business Park

- 28' Clear Height
- Two (2) Ground Level Loading Doors
- ±3,003 Square Feet of Offices/Design Space
- Twenty-Seven (27) Fenced Secured Concrete Parking Spaces
- Sprinklered K-25 ESFR
- Easy Access to 10, 5, 60, 110, 710 & 101 Freeways

### Premier Industrial Business Park

- M3 Zoning
- · Lease Type: NNN
- Construction Type: CTU
- Great Office/Design Area
- Three (3) Restrooms One (1) Located on 2nd Floor Office
- · Minutes from Downtown, Vernon, and Arts District
- Can be combined with next-door unit 1509 Rio Vista -11.900 SF\*

## **For Lease**

1501 RIO VISTA, LOS ANGELES, CALIFORNIA

# 12,726 SF

LOS ANGELES COUNTY