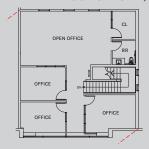

D CUSTOMER SERVICE

FOR INFORMATION CONTACT



JERRY SACKLER 213.270.2267 CA LIC# 01098039

BRYAN ABAYAN 310.883.8476 CA LIC# 02005294

### Premier Industrial Business Park

- 28' Clear Height
- Two (2) Ground Level Loading Doors
- ±3,003 Square Feet of Offices/Design Space
- Twenty-Seven (27) Fenced Secured Concrete Parking Spaces
- Sprinklered K-25 ESFR
- Easy Access to 10, 5, 60, 110, 710 & 101 Freeways



### Premier Industrial Business Park

- M3 Zoning
- · Lease Type: NNN
- Construction Type: CTU
- Great Office/Design Area
- Three (3) Restrooms One (1) Located on 2nd Floor Office
- · Minutes from Downtown, Vernon, and Arts District
- Can be combined with next-door unit 1509 Rio Vista -11.900 SF\*



#### **GROUND FLOOR OFFICE: 1,570 SF**



#### **MEZZANINE FLOOR OFFICE: 1.448 SF**



## **For Lease**

1501 RIO VISTA, LOS ANGELES, CALIFORNIA

# 12,726 SF

LOS ANGELES COUNTY





## Photo Page