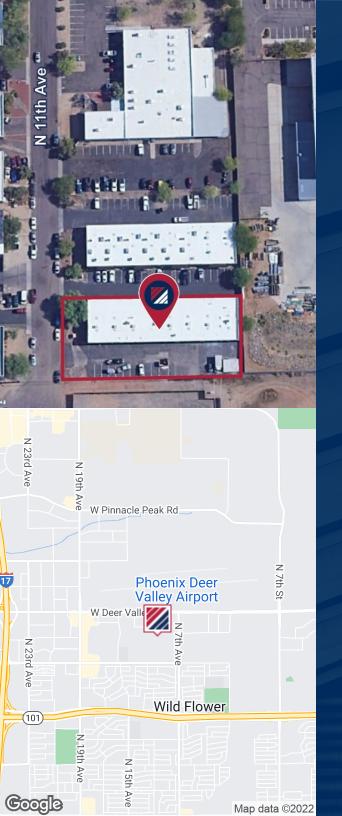

# 21411 N 11TH AVE. SUITE 12 Industrial Property | ± 1,365 SF

Rent \$18.00 SF/ Year Triple Net

- Zoned A-1
- (1) 10'x10' Roll-Up Door
- 14' Clear Height
- 3 Phase 200-Amp Power

- (2) Reserved Parking Spaces
- Easy Access to Loop 101 & I-17
- Less Than 1 Mile to Deer Valley Airport
- Owner/Agent