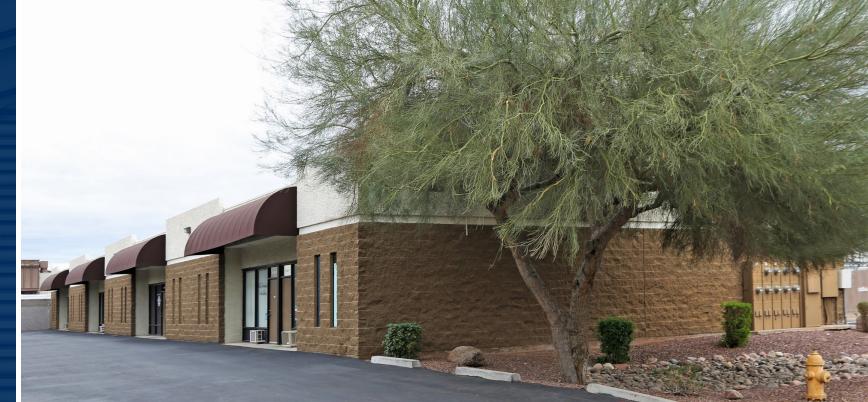

# 21411 N 11TH AVE. SUITE 12 Industrial Property | ± 1,365 SF

Rent \$18.00 SF/ Year Triple Net

- Zoned A-1
- (1) 10'x10' Roll-Up Door
- 14' Clear Height
- 3 Phase 200-Amp Power

- (2) Reserved Parking Spaces
- Easy Access to Loop 101 & I-17
- Less Than 1 Mile to Deer Valley Airport
- Owner/Agent

1,365 SF

Industrial PROPERTY

**| 4**' CLEAR HEIGH

2 PARKING SPACES