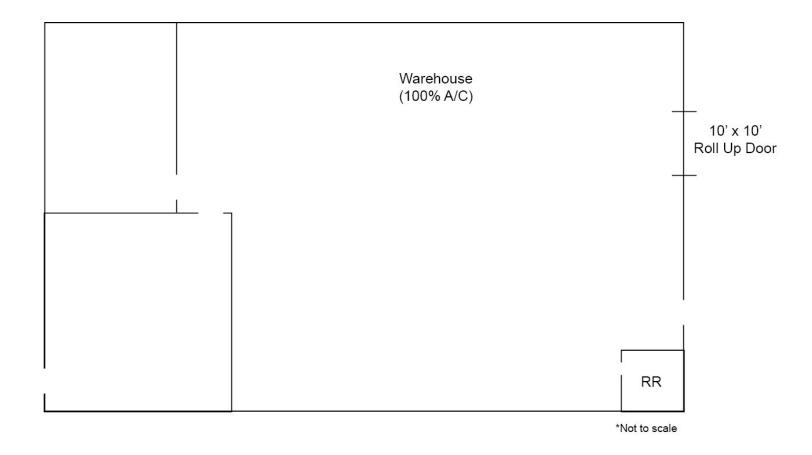

## FLOOR PLAN

# 21411 N 11TH AVE. SUITE 12 Industrial Property | ± 1,365 SF

Rent \$18.00 SF/ Year Triple Net

- Zoned A-1
- (1) 10'x10' Roll-Up Door
- 14' Clear Height
- 3 Phase 200-Amp Power

- (2) Reserved Parking Spaces
- Easy Access to Loop 101 & I-17
- Less Than 1 Mile to Deer Valley Airport
- Owner/Agent