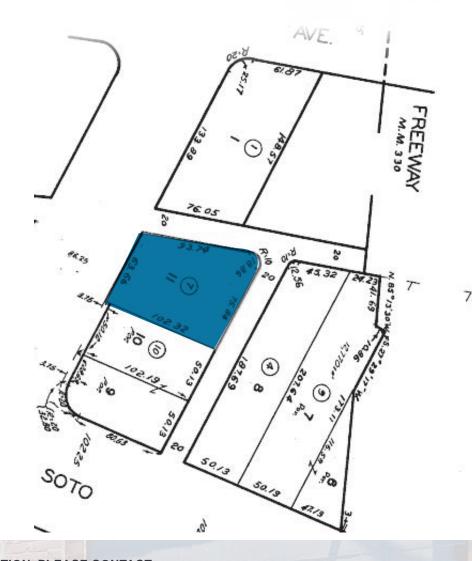

## **PROPERTY FEATURES**

8,128 SF BUILDING

**ZONING** 

1930 **YEAR BUILT** 

800 V: 240/240

0: 3 W: 0 POWER

0.18 SF

LOT SIZE

FENCED YARD

- \$3,251,200.00 Sale Price
- \$400.00 Per Square Foot
- Functional Building **Dock High Loading**
- Excellent Location/High
- Traffic Area / Great Signage
- Two Five Ton Air **Conditioning Systems**

1.600 SF **OFFICE SPACE** 

12-14' **CLEAR HEIGHT** 

**10 PARKING SPACES** 

1 GL DOOR & 1 DH DOOR

**BRICK** CONSTRUCTION

S. SOTO ST/E. 8TH ST **CROSS STREET** 

- Immediate Access to 5, 10 & **60 Freeways**
- Ideal For Creative Uses
- Minutes From Arts District and **6th Street Viaduct Bridge**