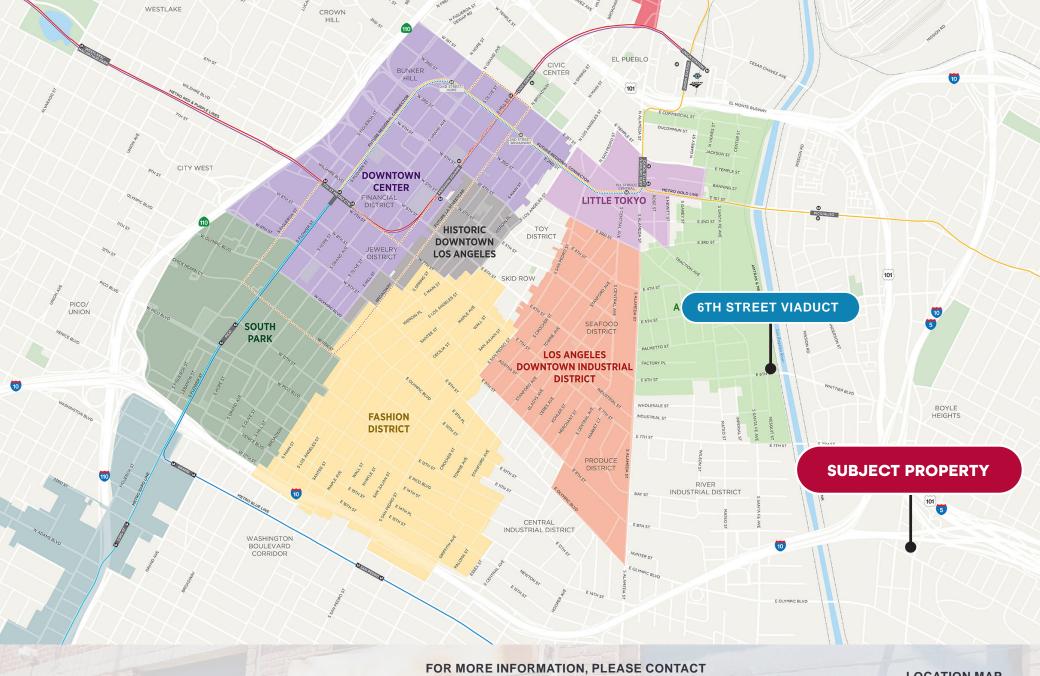

1.600 SF **OFFICE SPACE** 

12-14' **CLEAR HEIGHT** 

**10 PARKING SPACES** 

1 GL DOOR & 1 DH DOOR

**BRICK** CONSTRUCTION

S. SOTO ST/E. 8TH ST **CROSS STREET** 

- Immediate Access to 5, 10 & **60 Freeways**
- Ideal For Creative Uses
- Minutes From Arts District and **6th Street Viaduct Bridge**

# **2619 E. 8TH STREET** LOS ANGELES | CA