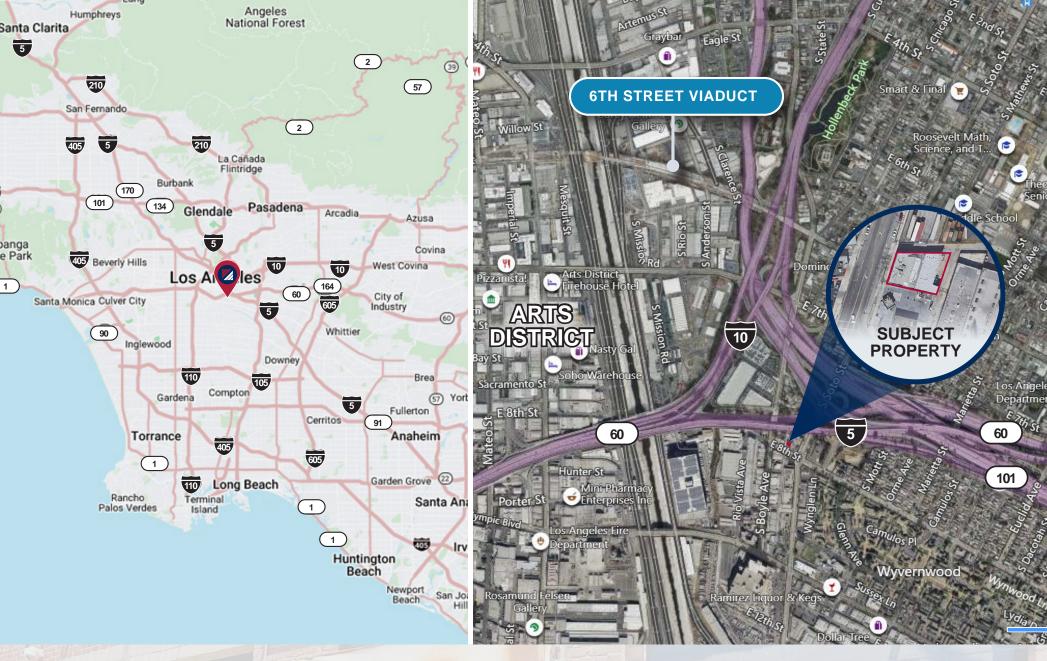

1.600 SF **OFFICE SPACE** 

12-14' **CLEAR HEIGHT** 

**10 PARKING SPACES** 

1 GL DOOR & 1 DH DOOR

**BRICK** CONSTRUCTION

S. SOTO ST/E. 8TH ST **CROSS STREET** 

- Immediate Access to 5, 10 & **60 Freeways**
- Ideal For Creative Uses
- Minutes From Arts District and **6th Street Viaduct Bridge**

# **2619 E. 8TH STREET** LOS ANGELES | CA