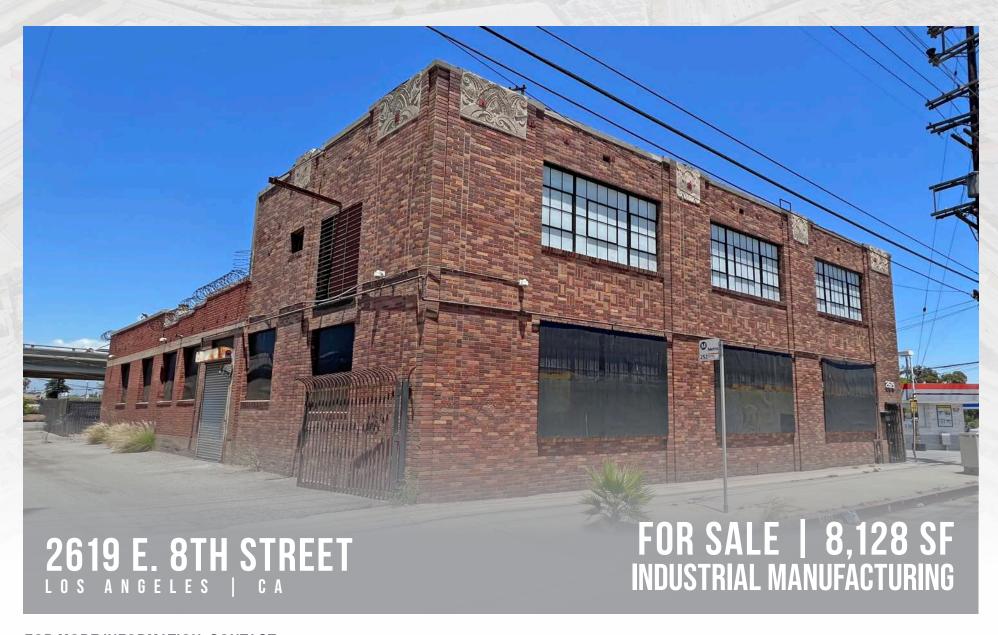

## FOR MORE INFORMATION, CONTACT:

**BRYAN ABAYAN** 

ASSOCIATE
P: 310.883.8476
babayan@daumcre.com
CA Lic # 02005294

JERRY SACKLER
EXECUTIVE VICE PRESIDENT
O: 213.270.2267
jsackler@daumcre.com
CA Lic # 01098039



## **PROPERTY FEATURES**



8,128 SF BUILDING



**ZONING** 



1930 **YEAR BUILT** 



800 V: 240/240

0: 3 W: 0 POWER

0.18 SF

LOT SIZE

FENCED YARD

- \$3,251,200.00 Sale Price
- \$400.00 Per Square Foot
- Functional Building **Dock High Loading**
- Excellent Location/High
- Traffic Area / Great Signage
- Two Five Ton Air **Conditioning Systems**



1.600 SF **OFFICE SPACE** 



12-14' **CLEAR HEIGHT** 



**10 PARKING SPACES** 



1 GL DOOR & 1 DH DOOR



**BRICK** CONSTRUCTION



S. SOTO ST/E. 8TH ST **CROSS STREET** 

- Immediate Access to 5, 10 & **60 Freeways**
- Ide