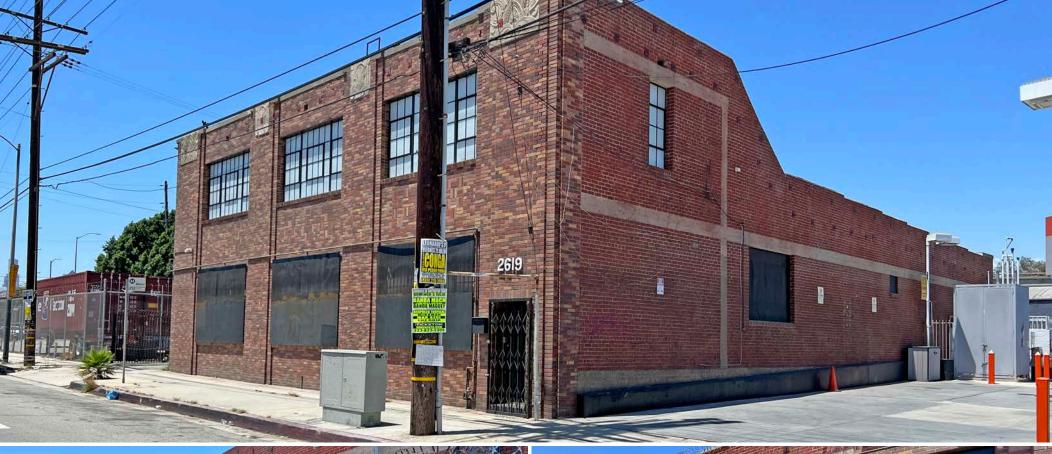

## **PROPERTY FEATURES**

8,128 SF BUILDING

**ZONING** 

1930 **YEAR BUILT** 

800 V: 240/240

0: 3 W: 0 POWER

0.18 SF

LOT SIZE

FENCED YARD

- \$3,251,200.00 Sale Price
- \$400.00 Per Square Foot
- Functional Building **Dock High Loading**
- Excellent Location/High
- Traffic Area / Great Signage
- Two Five Ton Air **Conditioning Systems**

1.600 SF **OFFICE SPACE** 

12-14' **CLEAR HEIGHT** 

**10 PARKING SPACES** 

1 GL DOOR & 1 DH DOOR

**BRICK** CONSTRUCTION

S. SOTO ST/E. 8TH ST **CROSS STREET** 

- Immediate Access to 5, 10 & **60 Freeways**
- Ideal For Creative Uses
- Minutes From Arts District and **6th Street Viaduct Bridge**