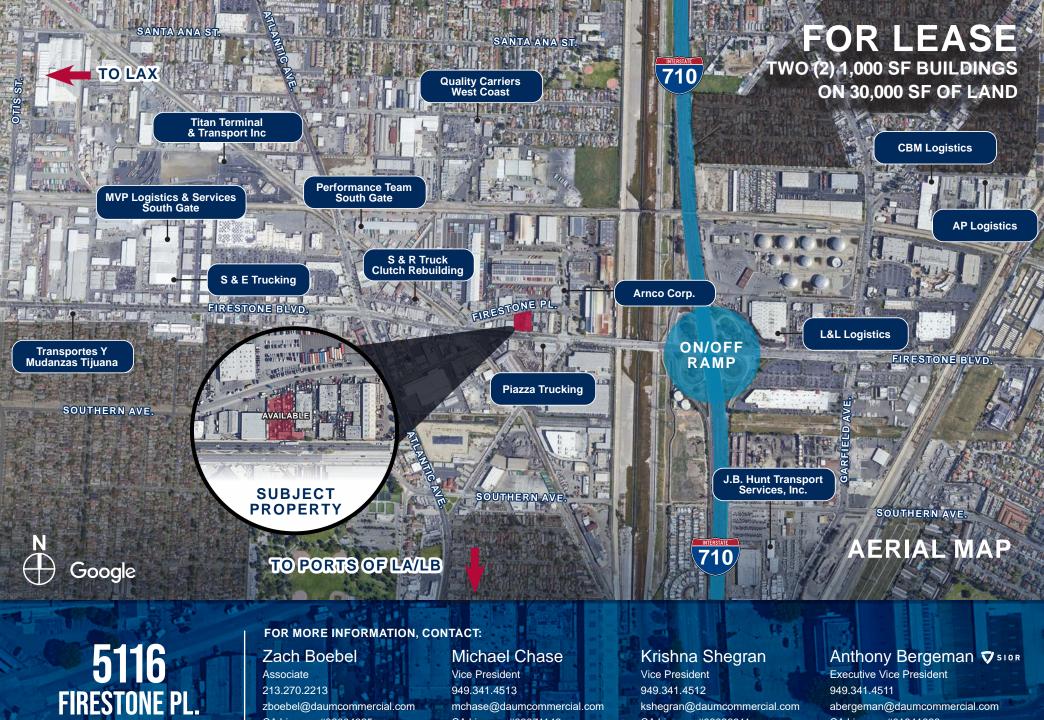

# TWO (2) 1,000 SF BUILDINGS ON 30,000 SF OF LAND FOR LEASE

Innnn FENCED AND SECURED PAVED YARD

HEAVY POWER

ACCESS TO 710.

105, 110, 605, 5,

**91 FREEWAYS** 

**18 MILES** FROM PORTS

FOR MORE INFORMATION, CONTACT:

#### FOR MORE INFORMATION, CONTACT:

Zach Boebel Associate 213.270.2213 zboebel@daumcommercial.com CA License #02004825 Michael Chase Vice President 949.341.4513 mchase@daumcommercial.com CA License #02071146

#### Krishna Shegran Vice President 949.341.4512 kshegran@daumcommercial.com CA License #02038911

#### Anthony Bergeman VSIOR Executive Vice President 949.341.4511 abergeman@daumcommercial.com CA License #01841828

COMMERCIAL REAL ESTATE SERVICES

1 10 25 1 11

D/AQ Corp. #01129558. Maps Courtesy ©Google & ©Microsoft. Although all information is furnished regarding for sale, rental or financing is from sources deemed reliable, such information has not been verified and no express representation is made nor is any to be implied as to the accuracy thereof, and it is submitted subject to errors, omissions, changes of price, rental or other conditions, prior sale, lease or financing, or withdrawal without notice.