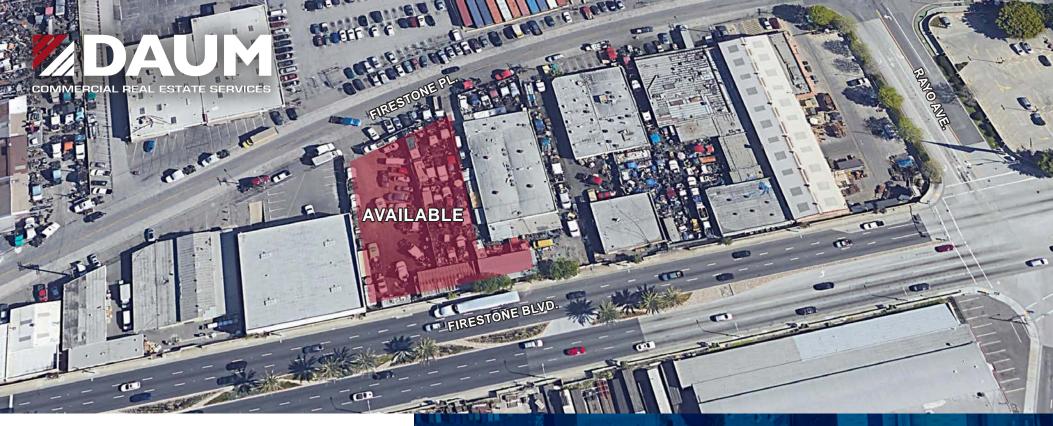

## **5116 FIRESTONE PL.** SOUTH GATE | CA

#### **PROPERTY FEATURES**

- Immediate Access to 710, 105, 110, 605, 5, 91 Freeways
- 18 Miles to Ports of Long Beach and Los Angeles

- 17 Miles to LAX
- Fenced and Secured Paved Yard
- Heavy Power

D/AQ Corp. #01129558. Maps Courtesy ©Google & ©Microsoft. Although all information is furnished regarding for sale, rental or financing is from sources deemed reliable, such information has not been verified and no express representation is made nor is any to be implied as to the accuracy thereof, and it is submitted subject to errors, omissions, changes of price, rental or other conditions, prior sale, lease or financing, or withdrawal without notice.