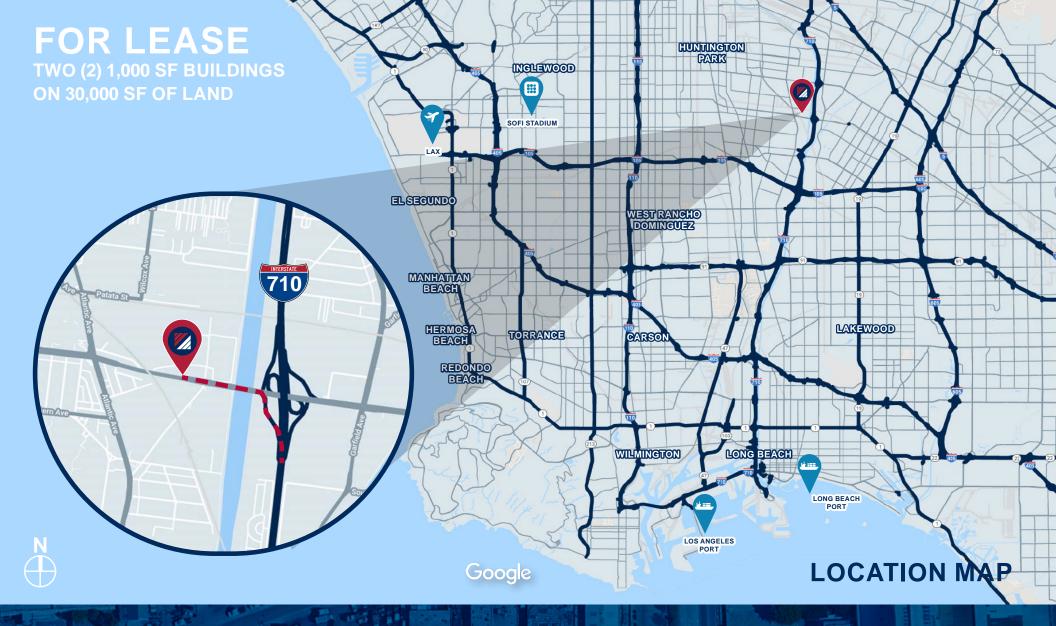

# TWO (2) 1,000 SF BUILDINGS ON 30,000 SF OF LAND FOR LEASE

Innnn FENCED AND SECURED PAVED YARD

HEAVY POWER

ACCESS TO 710.

105, 110, 605, 5,

**91 FREEWAYS** 

**18 MILES** FROM PORTS

FOR MORE INFORMATION, CONTACT:

#### **PROPERTY FEATURES**

- Immediate Access to 710, 105, 110, 605, 5, 91 Freeways
- 18 Miles to Ports of Long Beach and Los Angeles

- 17 Miles to LAX
- Fenced and Secured Paved Yard
- Heavy Power

D/AQ Corp. #01129558. Maps Courtesy ©Google & ©Microsoft. Although all information is furnished regarding for sale, rental or financing is from sources deemed reliable, such information has not been verified and no express representation is made nor is any to be implied as to the accuracy thereof, and it is submitted subject to errors, omissions, changes of price, rental or other conditions, prior sale, lease or financing, or withdrawal without notice.