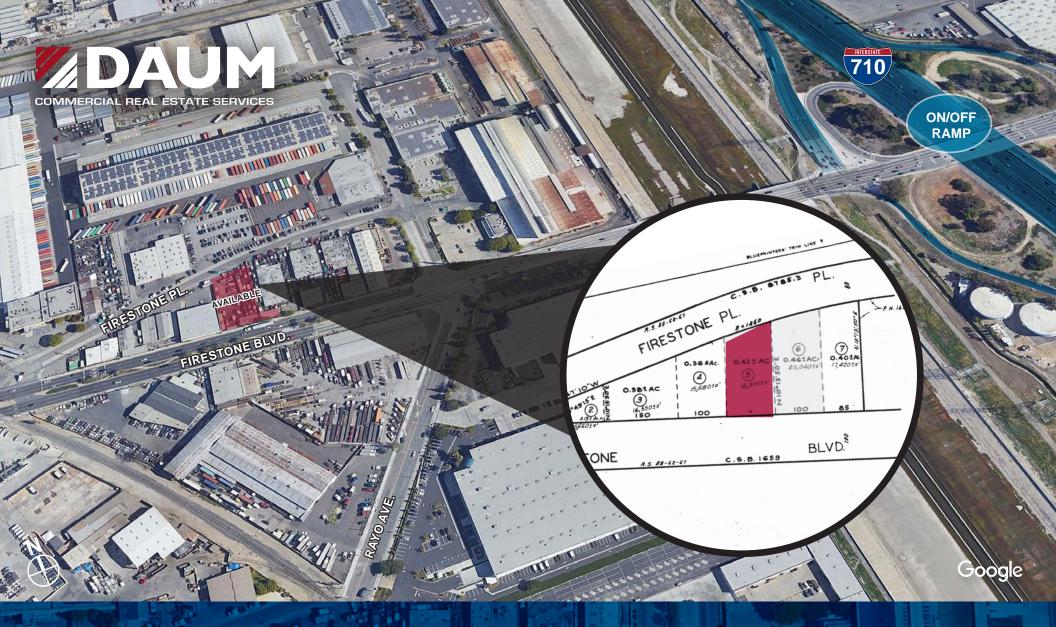

13 zboebel@daumcommercial.com CA License #02004825

#### **Michael Chase** Vice President

949.341.4513 mchase@daumcommercial.com CA License #02071146

Krishna Shegran Vice President 949.341.4512 kshegran@daumcommercial.com CA License #02038911

Anthony Bergeman **V** SLOR **Executive Vice President** 949.341.4511 abergeman@daumcommercial.com CA License #01841828

D/AQ Corp. #01129558. Maps Courtesy @Google & @Microsoft. Although all information is furnished regarding for sale, rental or financing is from sources deemed reliable, such information has not been verified and no implied as to the accuracy thereof, and it is submitted subject to errors, omissions, changes of price, rental or other conditions, prior sale, lease or financing, or withdrawal without notice

www.daumcommercial.com



## **5116 FIRESTONE PL.** SOUTH GATE | CA

#### **PROPERTY FEATURES**

- Immediate Access to 710, 105, 110, 605, 5, 91 Freeways
- 18 Miles to Ports of Long Beach and Los Angeles

- 17 Miles to LAX
- Fenced and Secured Paved Yard
- Heavy Power

D/AQ Corp. #01129558. Maps Courtesy ©Google & ©Microsoft. Although all information is furnished regarding for sale, rental or financing is from sources deemed reliable, such information has not been verified and no express representation is made nor is any to be implied as to the accuracy thereof, and it is submitted subject to errors, omissions, changes of price, rental or other conditions, prior sale, lease or financing, or withdrawal without notice.





D/AQ Corp. #01129558. Maps Courtesy @Google & @Microsoft. Although all information is furnis