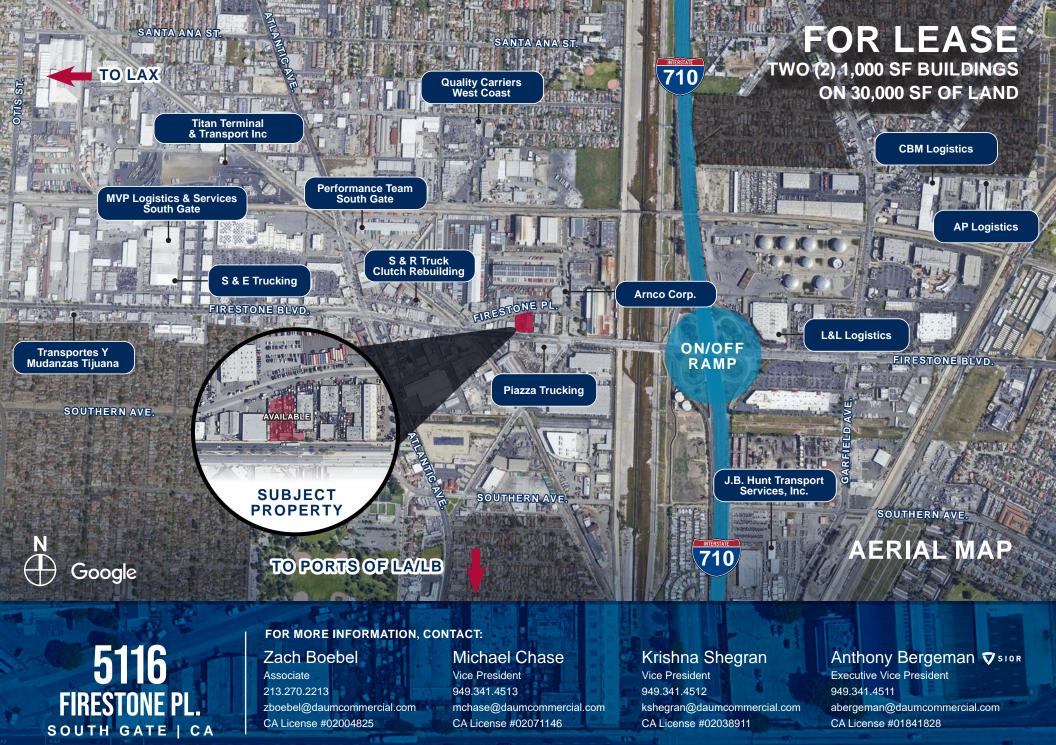

## 5116 FIRESTONE PLACE

SOUTH GATE | CA

FOR MORE INFORMATION, CONTACT:

Zach Boebel

Associate 213 270 2213

zboebel@daumcommercial.com CA License #02004825

Michael Chase

Vice President 949.341.4513

mchase@daumcommercial.com

CA License #02071146

**FENCED AND** SECURED **PAVED YARD** 

**HEAVY POWER** 

IMMEDIATE ACCESS TO 710. 105, 110, 605, 5, 91 FREEWAYS

18 MILES FROM **PORTS** 

Anthony Bergeman V SIOR

**Executive Vice President** 

949.341.4511

abergeman@daumcommercial.com

CA License #01841828

Vice President 949.341.4512

Krishna Shegran

kshegran@daumcommercial.com CA License #02038911

D/AQ Corp. #01129558. Maps Courtesy @Google & @Microsoft. Although all information is furnished regarding for sale, rental or financing is from sources deemed reliable, such information has not been verified and no implied as to the accuracy thereof, and it is submitted subject to errors, omissions, changes of price, rental or other conditions, prior sale, lease or financing, or withdrawal without notice

5116
FIRESTONE PL.
SOUTH GATE | CA

FOR MORE INFORMATION, CONTACT:

Zach Boebel

Associate 213.270.2213

zboebel@daumcommercial.com

CA License #02004825

Michael Chase

Vice President 949.341.4513

mchase@daumcommercial.com
CA License #02071146

Krishna Shegran

Vice President 949.341.4512

kshegran@daumcommercial.com
CA License #02038911

Anthony Bergeman V SIOR

Executive Vice President

949.341.4511

abergeman@daumcommercial.com CA License #01841828