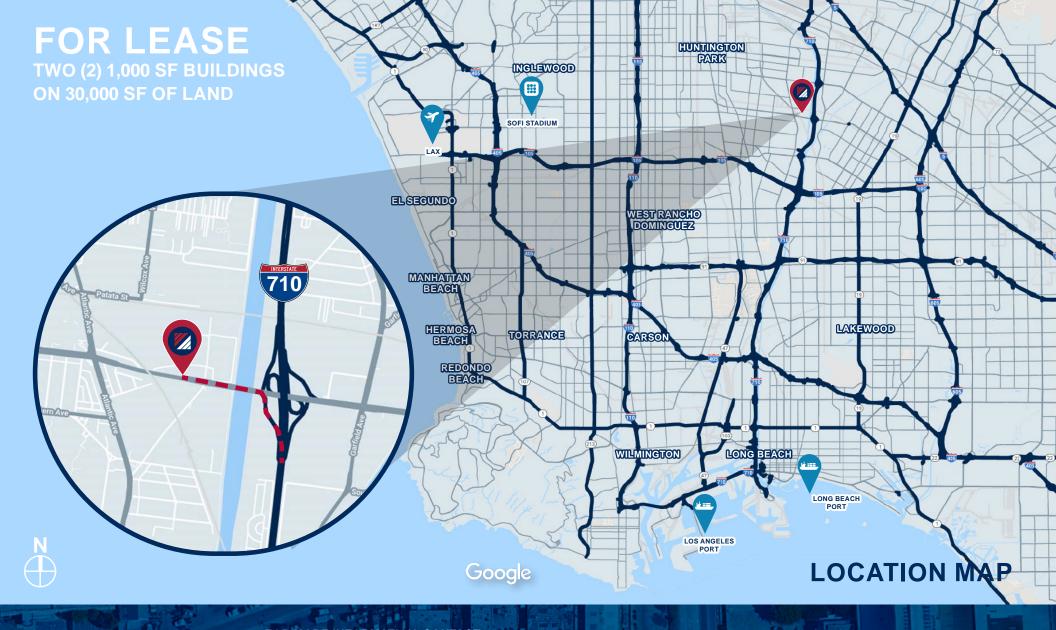

## **PROPERTY FEATURES**

- Immediate Access to 710, 105, 110, 605,
  5, 91 Freeways
- 18 Miles to Ports of Long Beach and Los Angeles

- 17 Miles to LAX
- Fenced and Secured Paved Yard
- Heavy Power
- \$0.90 PSF Gross (Land)