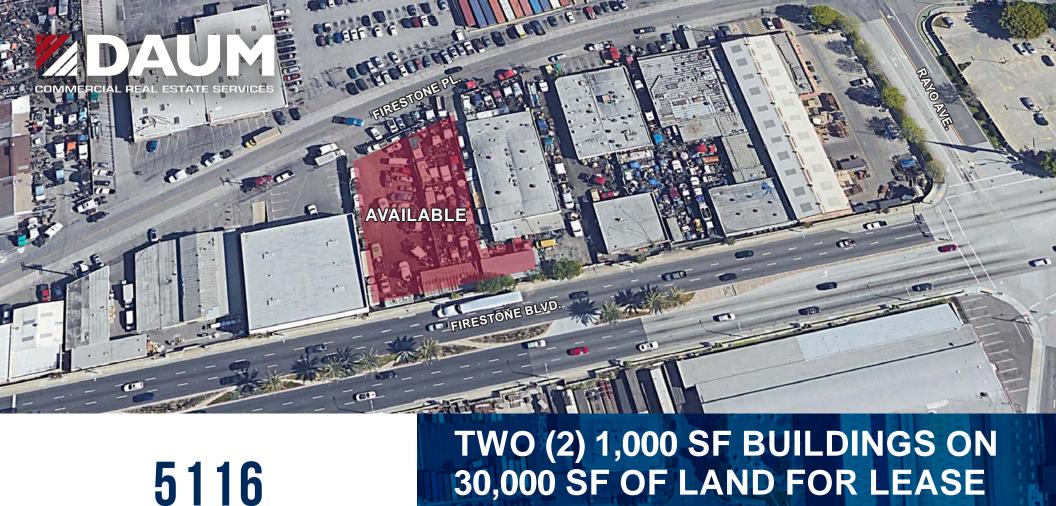

## 5116 FIRESTONE PL. SOUTH GATE | CA

## **PROPERTY FEATURES**

- Immediate Access to 710, 105, 110, 605,
  5, 91 Freeways
- 18 Miles to Ports of Long Beach and Los Angeles

- 17 Miles to LAX
- Fenced and Secured Paved Yard
- Heavy Power
- \$0.90 PSF Gross (Land)