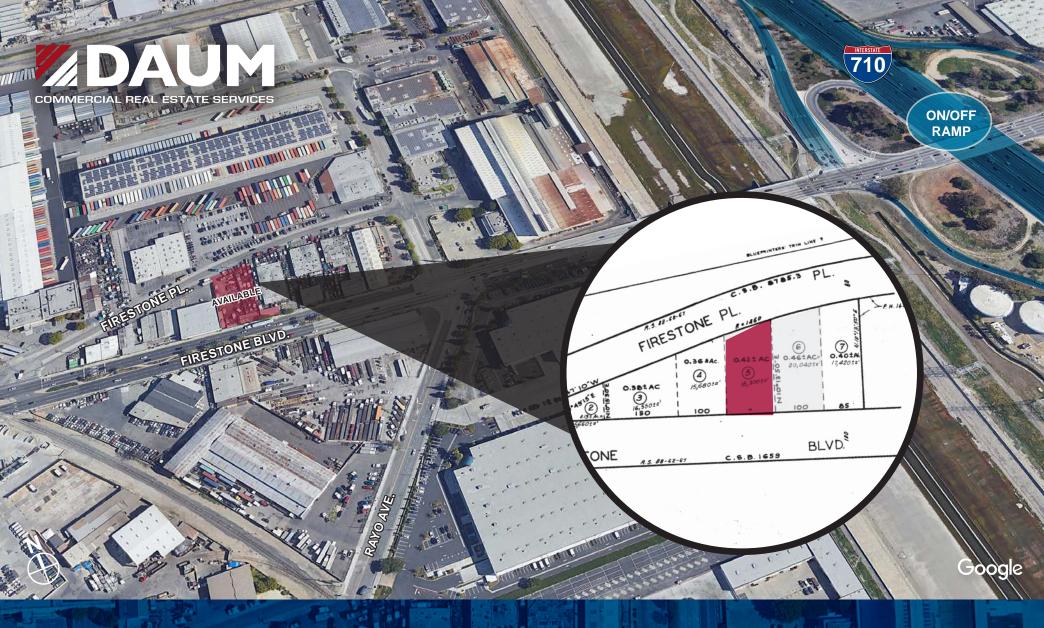

## **PROPERTY FEATURES**

- Immediate Access to 710, 105, 110, 605,
  5, 91 Freeways
- 18 Miles to Ports of Long Beach and Los Angeles

- 17 Miles to LAX
- Fenced and Secured Paved Yard
- Heavy Power
- \$0.90 PSF Gross (Land)