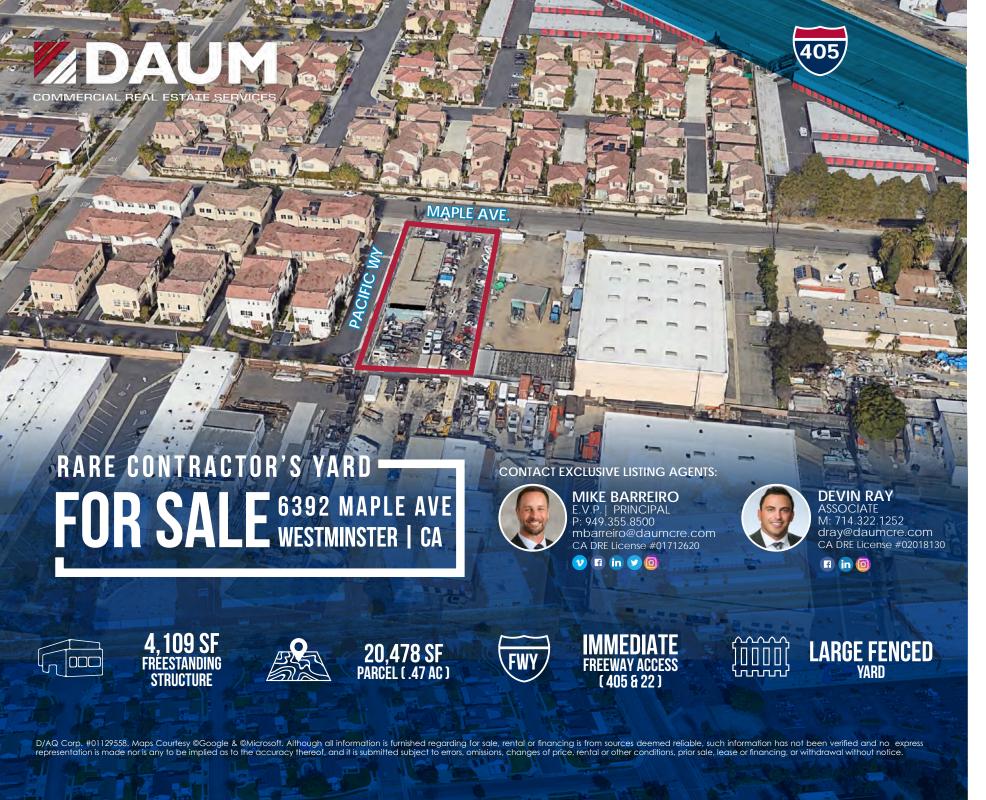

±20,478 SF PARCEL

FOR SALE

ABOUT THE PROPERTY

D/AQ Corp. #01129558. Maps Courtesy ©Google & ©Microsoft. Although all information is furnished regarding for sale, rental or financing is from sources deemed reliable, such information has not been verified and no express representation is made nor is any to be implied as to the accuracy thereof, and it is submitted subject to errors, omissions, changes of price, rental or other conditions, prior sale, lease or financing, or withdrawal without notice.

**MIKE BARREIRO** E.V.P. | PRINCIPAL P: 949.355.8500 mbarreiro@daumcre.com CA DRE License #01712620

**DEVIN RAY ASSOCIATE** M: 714.322.1252 dray@daumcre.com CA DRE License #02018130

±20,478 SF **PARCEL** 

## **CONTACT EXCLUSIVE LISTING AGENTS:**

**MIKE BARREIRO** E.V.P. | PRINCIPAL P: 949.355.8500 mbarreiro@daumcre.com CA DRE License #01712620

**DEVIN RAY** ASSOCIATE M: 714.322.1252 dray@daumcre.com CA DRE License #02018130