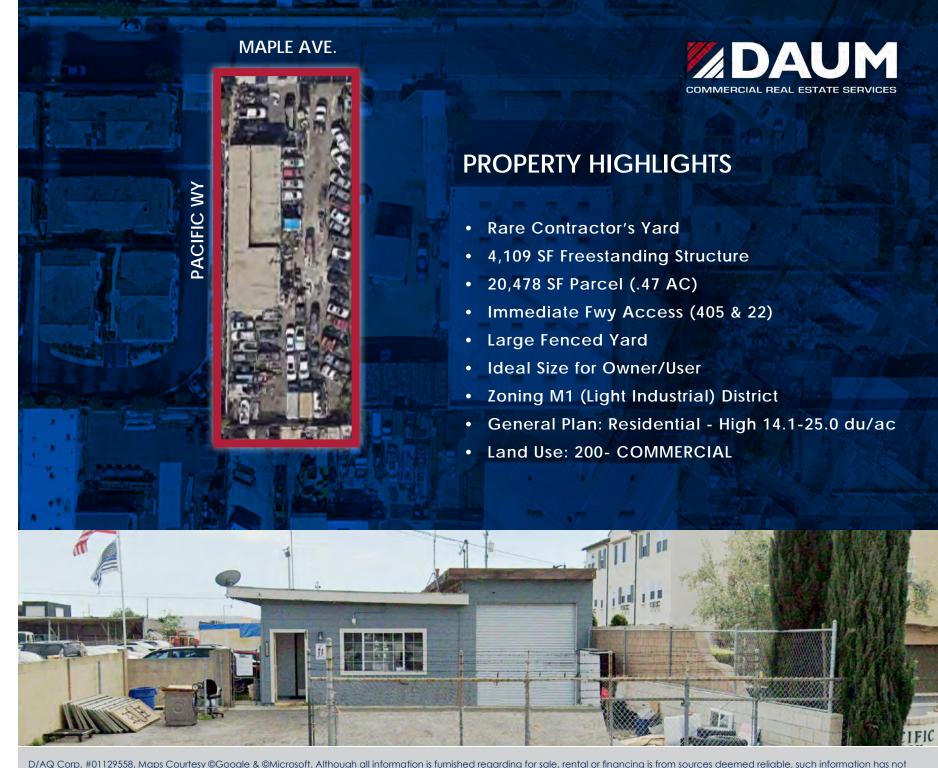

±20,478 SF PARCEL

FOR SALE

ABOUT THE PROPERTY

D/AQ Corp. #01129558. Maps Courtesy ©Google & ©Microsoft. Although all information is furnished regarding for sale, rental or financing is from sources deemed reliable, such information has not been verified and no express representation is made nor is any to be implied as to the accuracy thereof, and it is submitted subject to errors, omissions, changes of price, rental or other conditions, prior sale, lease or financing, or withdrawal without notice.