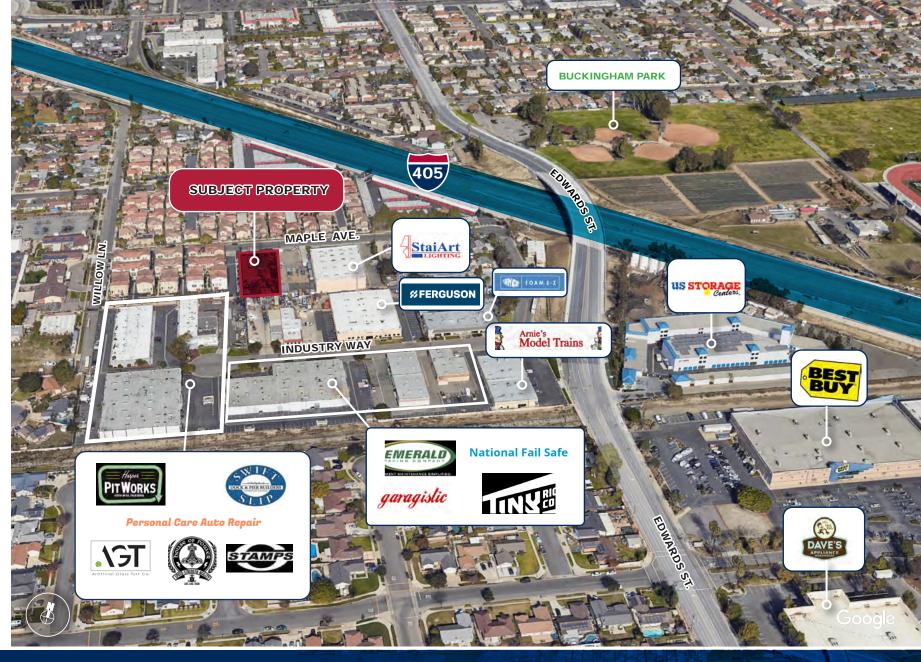

±20,478 SF PARCEL

FOR SALE

ABOUT THE PROPERTY



D/AQ Corp. #01129558. Maps Courtesy ©Google & ©Microsoft. Although all information is furnished regarding for sale, rental or financing is from sources deemed reliable, such information has not been verified and no express representation is made nor is any to be implied as to the accuracy thereof, and it is submitted subject to errors, omissions, changes of price, rental or other conditions, prior sale, lease or financing, or withdrawal without notice.







**MIKE BARREIRO** E.V.P. | PRINCIPAL P: 949.355.8500 mbarreiro@daumcre.com CA DRE License #01712620









**DEVIN RAY ASSOCIATE** M: 714.322.1252 dray@daumcre.com CA DRE License #02018130







±20,478 SF **PARCEL** 

S \_ S FOR SALE



## **CONTACT EXCLUSIVE LISTING AGENTS:**



**MIKE BARREIRO** E.V.P. | PRINCIPAL P: 949.355.8500 mbarreiro@daumcre.com CA DRE License #01712620









**DEVIN RAY** ASSOCIATE M: 714.322.1252 dray@daumcre.com CA DRE License #02018130







±20,478 SF **PARCEL** 

ш S \_ S 144 **-OR SALE** 



## **CONTACT EXCLUSIVE LISTING AGENTS:**



**MIKE BARREIRO** E.V.P. | PRINCIPAL P: 949.355.8500 mbarreiro@daumcre.com CA DRE License #01712620











**DEVIN RAY ASSOCIATE** M: 714.322.1252 dray@daumcre.com CA DRE License #02018130