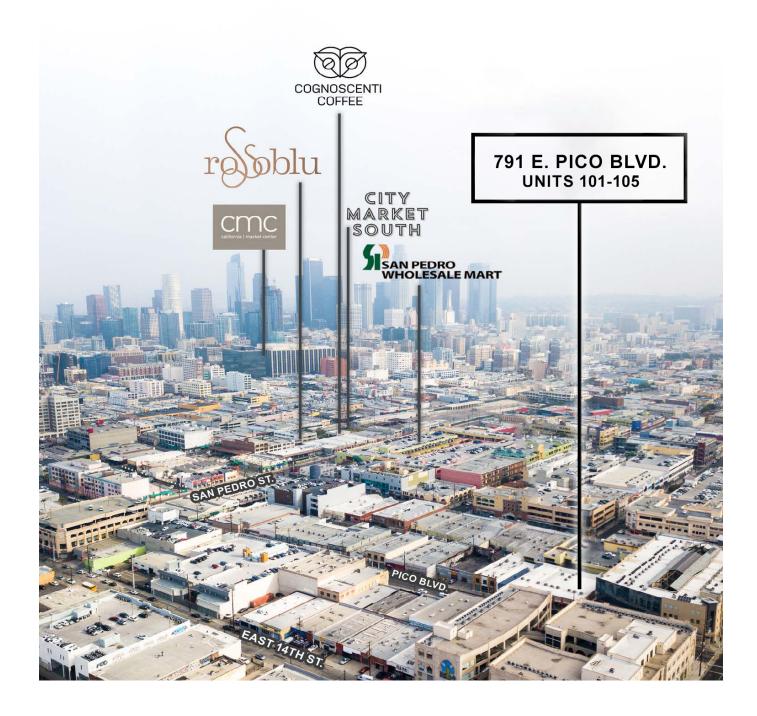

791

EAST PICO BLVD LOS ANGELES | CA

## PROPERTY HIGHLIGHTS

- 4,370 SF Showroom/Office
- Immediate Access to Wholesale Showrooms
- Security Gate and Limited Access Points
- Flexible Use Suitable for Multiple Business Types
- Asking Rent: \$7,950/month