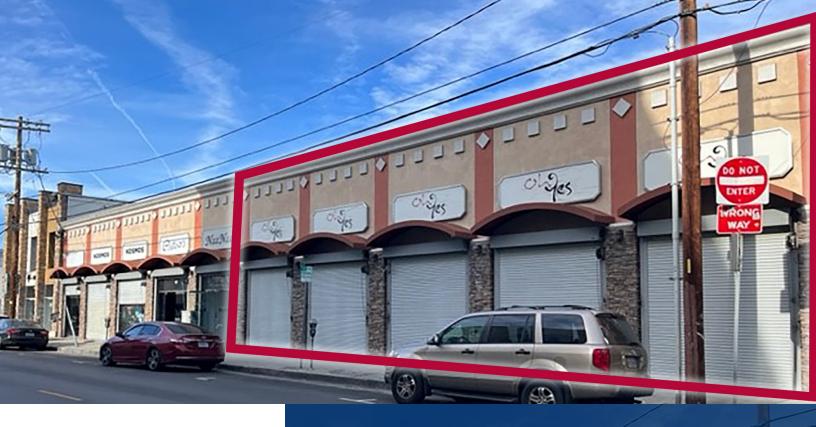

791

EAST PICO BLVD LOS ANGELES | CA

## FOR LEASE

SHOWROOM BUILDING

## PROPERTY HIGHLIGHTS

- 4,370 SF Showroom/Office
- Immediate Access to Wholesale Showrooms
- Security Gate and Limited Access Points
- Flexible Use Suitable for Multiple Business Types
- Asking Rent: \$7,950/month