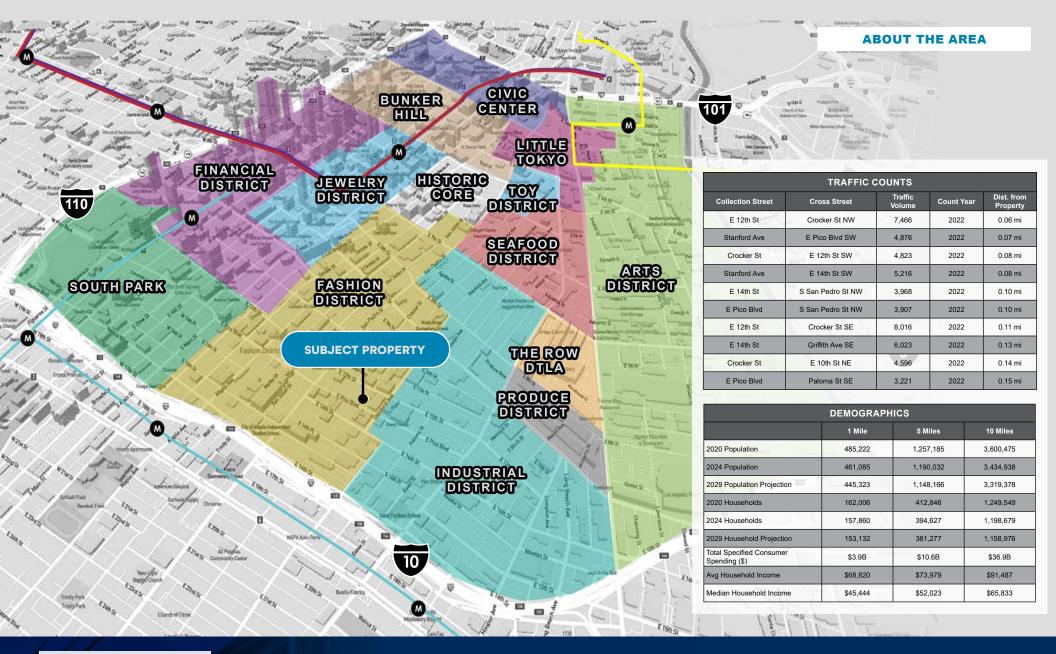

### **DOWNTOWN LA**

Hip and historic, DTLA offers big-city excitement with trendy restaurants, cultural attractions, budget-friendly shopping, and major-league sports. Easily accessible by Metro and perhaps one of the most pedestrianfriendly urban neighborhoods in LA, DTLA is being transformed by a multitude of cultural offerings such as regular art walks and street festivals, as well as innovative businesses that include indoor/outdoor markets, hip boutiques, and pop-ups. An influx of new residents has helped energize the area, and Downtown L.A.'s reemergence is also being driven by such attractions.