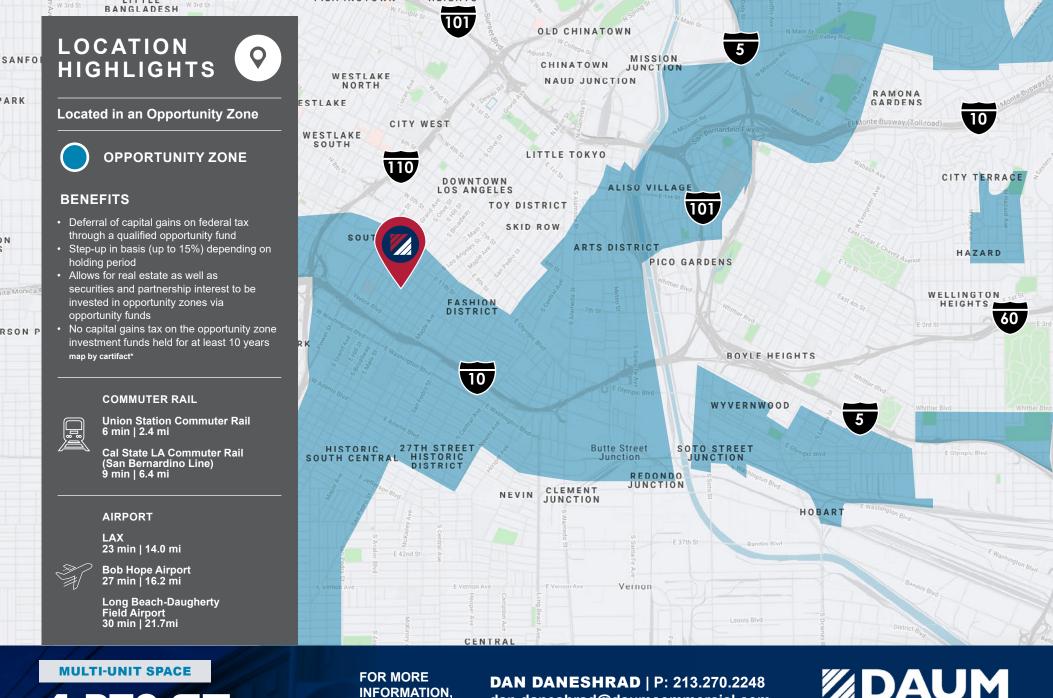

### DETAILS

| Street Address: | 791 E. Pico Blvd. Los Angeles, CA      |
|-----------------|----------------------------------------|
| Building Size:  | 15,771 SF of Retail Space on 2 Parcels |
| Lot Size:       | 17,214 SF                              |
| Lease Size:     | 4,370 SF                               |
| Flexible Uses:  | Suitable for Multiple Business Types   |
| Zoning:         | M2-2                                   |

### **DOWNTOWN LA**

Hip and historic, DTLA offers big-city excitement with trendy restaurants, cultural attractions, budget-friendly shopping, and major-league sports. Easily accessible by Metro and perhaps one of the most pedestrianfriendly urban neighborhoods in LA, DTLA is being transformed by a multitude of cultural offerings such as regular art walks and street festivals, as well as innovative businesses that include indoor/outdoor markets, hip boutiques, and pop-ups. An influx of new residents has helped energize the area, and Downtown L.A.'s reemergence is also being driven by such attractions.