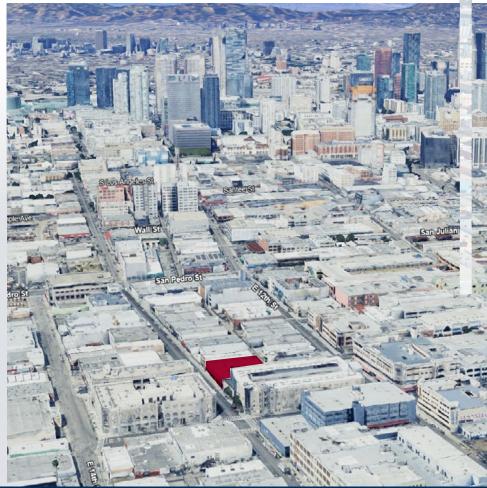

### DETAILS

| Street Address: | 791 E. Pico Blvd. Los Angeles, CA      |
|-----------------|----------------------------------------|
| Building Size:  | 15,771 SF of Retail Space on 2 Parcels |
| Lot Size:       | 17,214 SF                              |
| Lease Size:     | 4,370 SF                               |
| Flexible Uses:  | Suitable for Multiple Business Types   |
| Zoning:         | M2-2                                   |

### **DOWNTOWN LA**

Hip and historic, DTLA offers big-city excitement with trendy restaurants, cultural attractions, budget-friendly shopping, and major-league sports. Easily accessible by Metro and perhaps one of the most pedestrianfriendly urban neighborhoods in LA, DTLA is being transformed by a multitude of cultural offerings such as regular art walks and street festivals, as well as innovative businesses that include indoor/outdoor markets, hip boutiques, and pop-ups. An influx of new residents has helped energize the area, and Downtown L.A.'s reemergence is also being driven by such attractions.