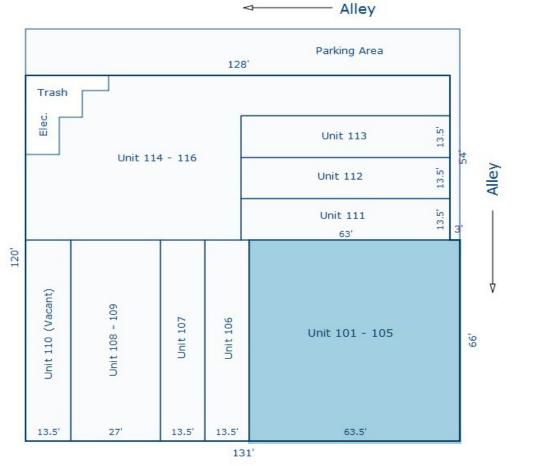

#### FOR MORE INFORMATION, PLEASE CONTACT:

**DAN DANESHRAD** | P: 213.270.2248 dan.daneshrad@daumcommercial.com CADRE #00783821

SITE PLAN

4,370 SF FOR LEASE

ARK

N

CADRE #00783821

PLEASE