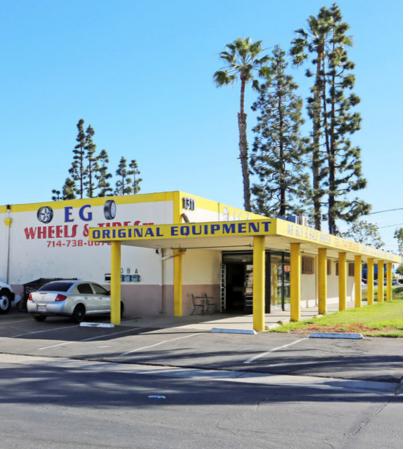

FREE STANDING INDUSTRIAL BUILDING | ±15,000 SF AVAILABLE

# 1311 E. ORANGETHORPE AVE. FULLERTON | CA | 92833

#### **PROPERTY FEATURES:**

- ±15,000 SF Available | ±1,300 SF Office Space
- Free Standing Building Divides
- Fenced Yard
- Fire Sprinklers
- 4 Drive-Ins
- Major Street Frontage
- 16' Clear Height
- Power: 600 Amps, Expandable (Verify)