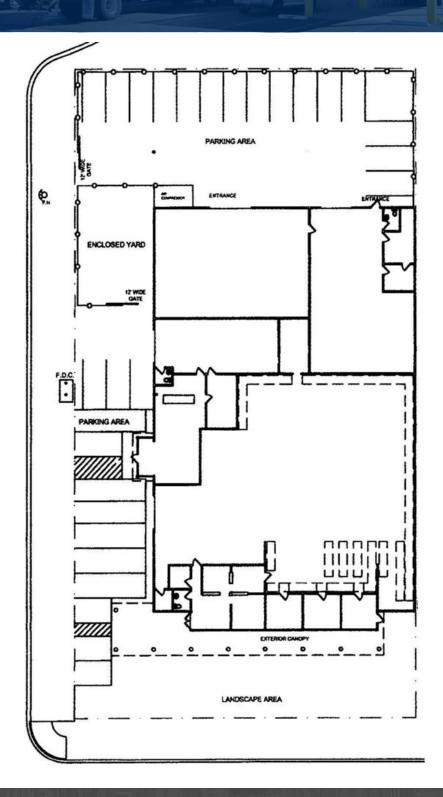

#### **PROPERTY FEATURES:**

- ±15,000 SF Available | ±1,300 SF Office Space
- Free Standing Building Divides
- Fenced Yard
- Fire Sprinklers
- 4 Drive-Ins
- Major Street Frontage
- 16' Clear Height
- Power: 600 Amps, Expandable (Verify)