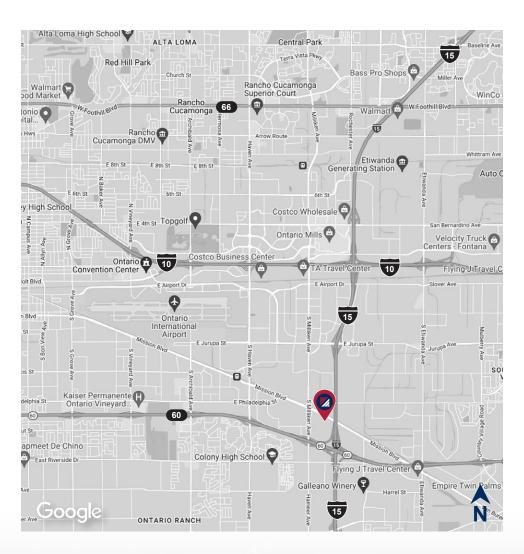

|  |  |
| Philadelphia Ave  | Rochester Ave E    | 8,969             | 2020       | 0.31 mi                |  |  |
| Ontario Freeway   | -                  | 225,195           | 2020       | 0.32 mi                |  |  |
| I- 15             | Philadelphia Ave S | 235,604           | 2020       | 0.44 mi                |  |  |
| Not Available     | Not Available No   | 186,326           | 2020       | 0.44 mi                |  |  |
| E Mission Blvd    | Hamner Ave SE      | 16,081            | 2020       | 0.45 mi                |  |  |
| Pomona Freeway    | -                  | 197,431           | 2020       | 0.47 mi                |  |  |
| Ontario Freeway   | -                  | 225,195           | 2020       | 0.56 mi                |  |  |

### ±88,000 SF WITH ± 2 ACRES



#### FOR MORE INFORMATION, CONTACT:

NOAH SAMARIN | E.V.P. P: 909.912.0007 | F: 909.912.0017 E: nsamarin@daumcre.com CA License #01755814 CHRISTINA GURDZHYAN | V.P. P: 909.912.0010 E: cgurdzhyan@daumcre.com CA License #02071335





Although all information is furnished regarding for sale, rental or financing is from sources deemed reliable, such information has not been verified and no express representation is made nor is any to be implied as to the accuracy thereof, and it is submitted subject to errors, omissions, changes of price, rental or other conditions, prior sale, lease or financing, or withdrawal without notice. All maps courtesy of Google Maps, Bing, and Google Earth. Images courtesy of Pixabay D/AQ Corp. # 01129558

**LOCATION MAP**