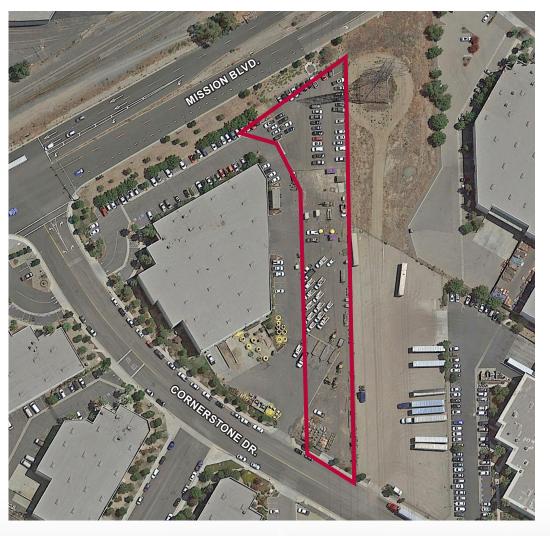

PARCEL MAP

# Mission Boulevard Cornerstone Drive **NOT A PART** CORNERSTONE DRIVE EXISTING

### ±88,000 SF WITH ± 2 ACRES