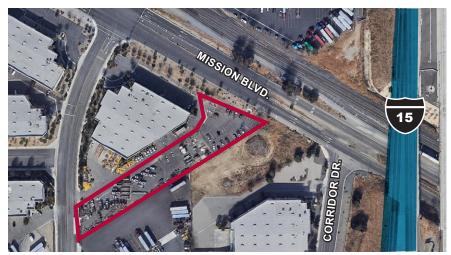

and it is submitted subject to errors, omissions, changes of price, rental or other conditions, prior sale, lease or financing, or withdrawal without notice. All maps courtesy of Google Maps, Bing, and Google Earth. Images courtesy of Pixabay D/AQ Corp. # 01129558

## FOR LEASE 3190 CORNERSTONE DR.

EASTVALE, CA

# Mission Boulevard Cornerstone Drive **NOT A PART** CORNERSTONE DRIVE EXISTING

### **±88,000 SF WITH ± 2 ACRES**

**INDUSTRIAL LAND** 



FOR MORE INFORMATION, CONTACT:

NOAH SAMARIN | E.V.P. P: 909.912.0007 | F: 909.912.0017 E: nsamarin@daumcre.com CA License #01755814 CHRISTINA GURDZHYAN | V.P. P: 909.912.0010 E: cgurdzhyan@daumcre.com CA License #02071335





PARCEL MAP

### FOR LEASE 3190 CORNERSTONE DR.

**±88,000 SF WITH ± 2 ACRES** 

**INDUSTRIAL LAND** 

EASTVALE, CA







#### FOR MORE INFORMATION, CONTACT:

NOAH SAMARIN | E.V.P. P: 909.912.0007 | F: 909.912.0017 E: nsamarin@daumcre.com CA License #01755814 CHRISTINA GURDZHYAN | V.P. P: 909.912.0010 E: cgurdzhyan@daumcre.com CA License #02071335







Although all information is furnished regarding for sale, rental or financing is from sources deemed reliable, such information has not been verified and no express representation is made nor is any to be implied as to the accuracy thereof, and it is submitted subject to errors, omissions, changes of price, rental or other conditions, prior sale, lease or financing, or withdrawal without notice. All maps courtesy of Google Maps, Bing, and Google Earth. Images courtesy of Pixabay D/AQ Corp. # 01129558

### FOR LEASE

#### 3190 CORNERSTONE DR.

EASTVALE,