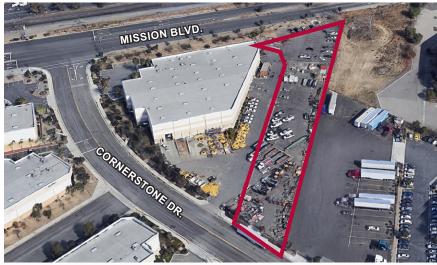

nd it is submitted subject to errors, omissions, changes of price, rental or other conditions, prior sale, lease or financing, or withdrawal without notice. All maps courtesy of Google Maps, Bing, and Google Earth. Images courtesy of Pixabay D/AQ Corp. # 01129558

## FOR LEASE 3190 CORNERSTONE DR.

EASTVALE, CA

# Mission Boulevard Cornerstone Drive **NOT A PART** CORNERSTONE DRIVE EXISTING

### **±88,000 SF WITH ± 2 ACRES**

**INDUSTRIAL LAND** 



FOR MORE INFORMATION, CONTACT:

NOAH SAMARIN | E.V.P. P: 909.912.0007 | F: 909.912.0017 E: nsamarin@daumcre.com CA License #01755814 CHRISTINA GURDZHYAN | V.P. P: 909.912.0010 E: cgurdzhyan@daumcre.com CA License #02071335





PARCEL MAP

### FOR LEASE 3190 CORNERSTONE DR.

**±88,000 SF WITH ± 2 ACRES** 

**INDUSTRIAL LAND** 

EASTVALE, CA







#### FOR MORE INFORMATION, CONTACT:

NOAH SAMARIN | E.V.P. P: 909.912.0007 | F: 909.912.0017 E: nsamarin@daumcre.com CA License #01755814 CHRISTINA GURDZHYAN | V.P. P: 909.912.0010 E: cgurdzhyan@daumcre.com CA License #02071335







Although all information is furnished regarding for sale, rental or financing is from sources deemed reliable, such information has not been verified and no express representation is made nor is any to be implied as to the accuracy thereof, and it is submitted subject to errors, omissions, changes of price, rental or other conditions, prior sale, lease or financing, or withdrawal without notice. All maps courtesy of Google Maps, Bing, and Google Earth. Images courtesy of Pixabay D/AQ Corp. # 01129558

### FOR LEASE

#### 3190 CORNERSTONE DR.

EASTVALE, CA