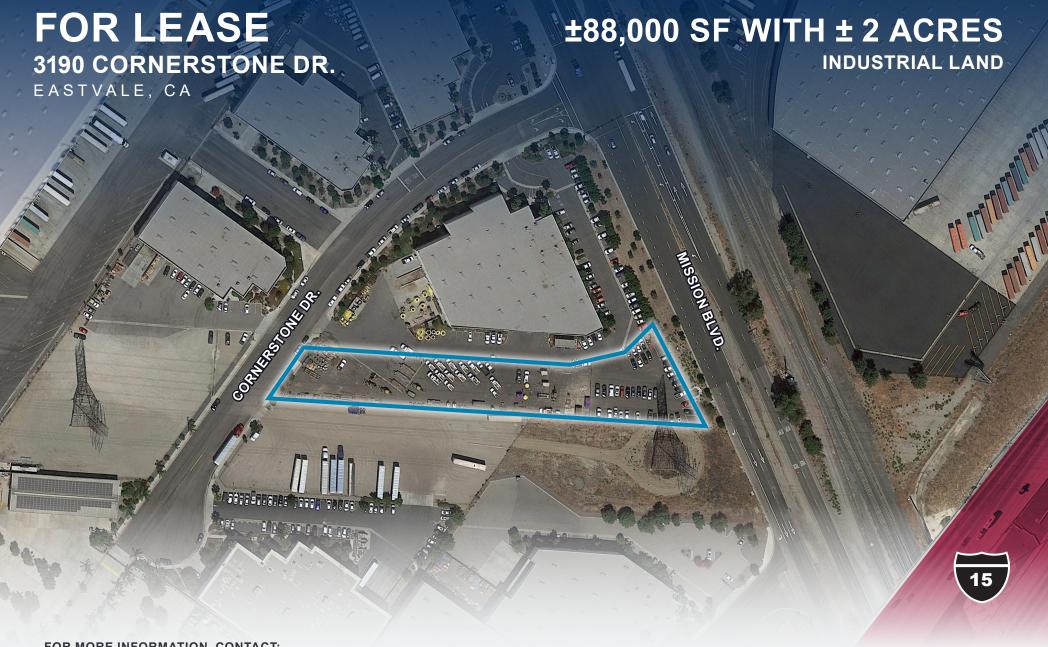

## FOR LEASE 3190 CORNERSTONE DR.

EASTVALE, CA

### **±88,000 SF WITH ± 2 ACRES**

**INDUSTRIAL LAND** 

FOR MORE INFORMATION, CONTACT:

NOAH SAMARIN | E.V.P. P: 909.912.0007 | F: 909.912.0017 E: nsamarin@daumcre.com CA License #01755814 CHRISTINA GURDZHYAN | V.P. P: 909.912.0010 E: cgurdzhyan@daumcre.com CA License #02071335

### FOR LEASE 3190 CORNERSTONE DR.

**±88,000 SF WITH ± 2 ACRES** 

**INDUSTRIAL LAND** 

EASTVALE, CA