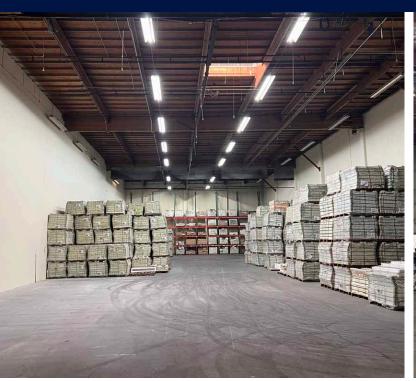

# **PROPERTY HIGHLIGHTS**

- ±11,172 SF Available
- Warehouse (±8,745 SF)
- Office/Showroom (±2,427 SF)
- POL Multi-Tenant Warehouse
- 1 Dock High door
- 26' Clear Height
- Sprinkler: .33/3,000 SF (Verify)
- Power: 400 Amps 277/480 Volt 3-Phase (Verify)
- Available with 30 Days' Notice