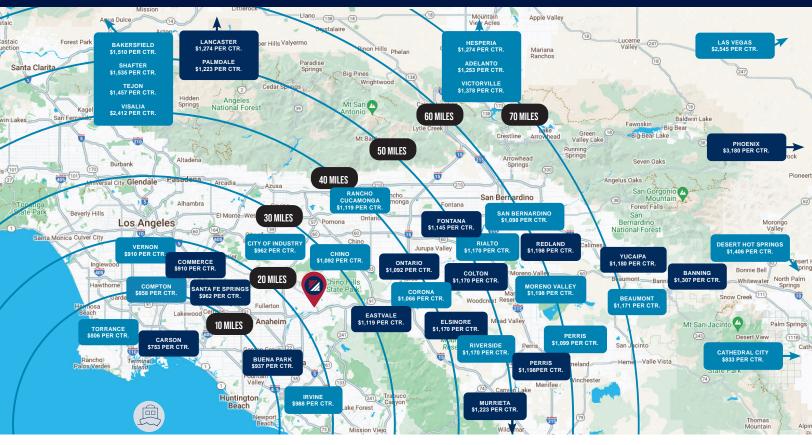

5455 E. LA PALMA AVE. | UNIT C-2 | ANAHEIM, CA

# **PROPERTY HIGHLIGHTS**

- ±11,172 SF Available
- Warehouse (±8,745 SF)
- Office/Showroom (±2,427 SF)
- POL Multi-Tenant Warehouse
- 1 Dock High door
- 26' Clear Height
- Sprinkler: .33/3,000 SF (Verify)
- Power: 400 Amps 277/480 Volt 3-Phase (Verify)
- Available with 30 Days' Notice