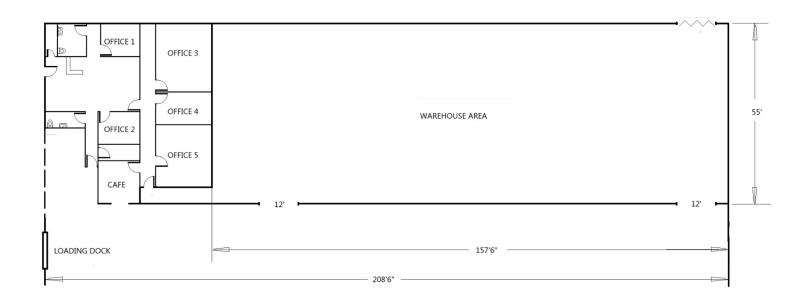

# **PROPERTY HIGHLIGHTS**

- ±11,172 SF Available
- Warehouse (±8,745 SF)
- Office/Showroom (±2,427 SF)
- POL Multi-Tenant Warehouse
- 1 Dock High door
- 26' Clear Height
- Sprinkler: .33/3,000 SF (Verify)
- Power: 400 Amps 277/480 Volt 3-Phase (Verify)
- Available with 30 Days' Notice