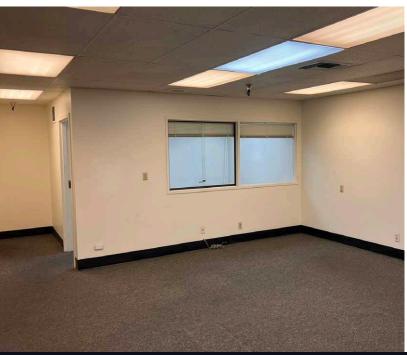

# **PROPERTY HIGHLIGHTS**

- ±11,172 SF Available
- Warehouse (±8,745 SF)
- Office/Showroom (±2,427 SF)
- POL Multi-Tenant Warehouse
- 1 Dock High door
- 26' Clear Height
- Sprinkler: .33/3,000 SF (Verify)
- Power: 400 Amps 277/480 Volt 3-Phase (Verify)
- Available with 30 Days' Notice