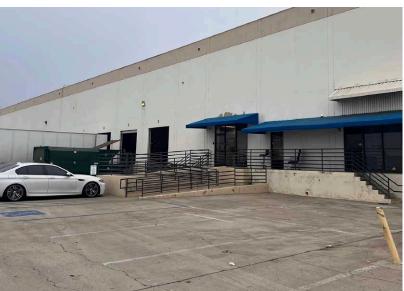

5455 E. LA PALMA AVE. | UNIT C-2 | ANAHEIM, CA

# **PROPERTY HIGHLIGHTS**

- ±11,172 SF Available
- Warehouse (±8,745 SF)
- Office/Showroom (±2,427 SF)
- POL Multi-Tenant Warehouse
- 1 Dock High door
- 26' Clear Height
- Sprinkler: .33/3,000 SF (Verify)
- Power: 400 Amps 277/480 Volt 3-Phase (Verify)
- Available with 30 Days' Notice