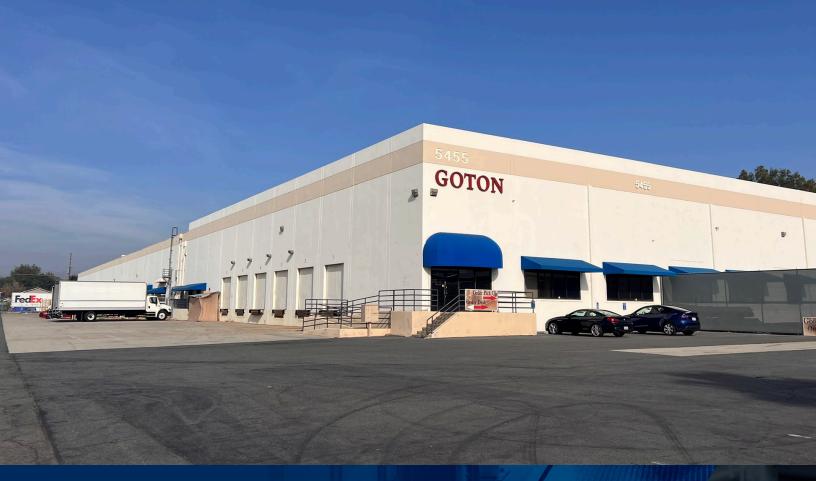

5455 E. LA PALMA AVE. | UNIT C-2 | ANAHEIM, CA

# **PROPERTY HIGHLIGHTS**

- ±11,172 SF Available
- Warehouse (±8,745 SF)
- Office/Showroom (±2,427 SF)
- POL Multi-Tenant Warehouse
- 1 Dock High door
- 26' Clear Height
- Sprinkler: .33/3,000 SF (Verify)
- Power: 400 Amps 277/480 Volt 3-Phase (Verify)
- Available with 30 Days' Notice