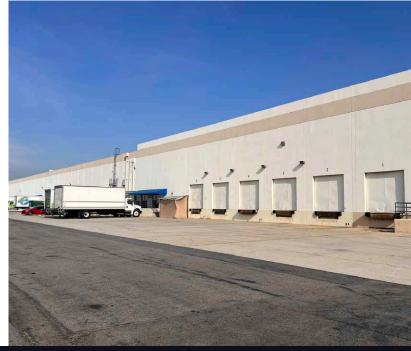

# **PROPERTY HIGHLIGHTS**

- ±11,172 SF Available
- Warehouse (±8,745 SF)
- Office/Showroom (±2,427 SF)
- POL Multi-Tenant Warehouse
- 1 Dock High door
- 26' Clear Height
- Sprinkler: .33/3,000 SF (Verify)
- Power: 400 Amps 277/480 Volt 3-Phase (Verify)
- Available with 30 Days' Notice