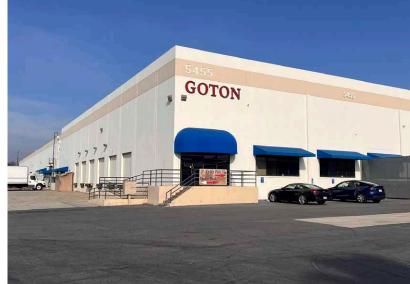

5455 E. LA PALMA AVE. | UNIT C-2 | ANAHEIM, CA

# **PROPERTY HIGHLIGHTS**

- ±11,172 SF Available
- Warehouse (±8,745 SF)
- Office/Showroom (±2,427 SF)
- POL Multi-Tenant Warehouse
- 1 Dock High door
- 26' Clear Height
- Sprinkler: .33/3,000 SF (Verify)
- Power: 400 Amps 277/480 Volt 3-Phase (Verify)
- Available with 30 Days' Notice