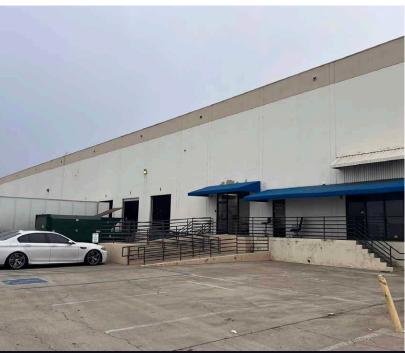

# **PROPERTY HIGHLIGHTS**

- ±11,172 SF Available
- Warehouse (±8,745 SF)
- Office/Showroom (±2,427 SF)
- POL Multi-Tenant Warehouse
- 1 Dock High door
- 26' Clear Height
- Sprinkler: .33/3,000 SF (Verify)
- Power: 400 Amps 277/480 Volt 3-Phase (Verify)
- Available with 30 Days' Notice