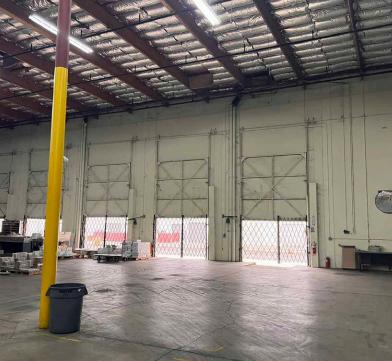

# **PROPERTY HIGHLIGHTS**

- ±11,172 SF Available
- Warehouse (±8,745 SF)
- Office/Showroom (±2,427 SF)
- POL Multi-Tenant Warehouse
- 1 Dock High door
- 26' Clear Height
- Sprinkler: .33/3,000 SF (Verify)
- Power: 400 Amps 277/480 Volt 3-Phase (Verify)
- Available with 30 Days' Notice