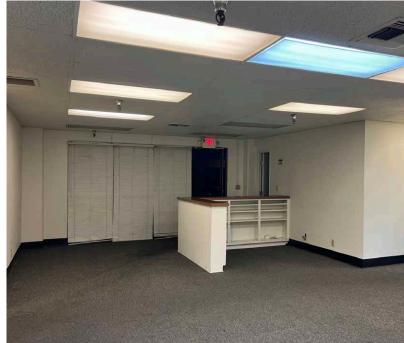

# **PROPERTY HIGHLIGHTS**

- ±11,172 SF Available
- Warehouse (±8,745 SF)
- Office/Showroom (±2,427 SF)
- POL Multi-Tenant Warehouse
- 1 Dock High door
- 26' Clear Height
- Sprinkler: .33/3,000 SF (Verify)
- Power: 400 Amps 277/480 Volt 3-Phase (Verify)
- Available with 30 Days' Notice